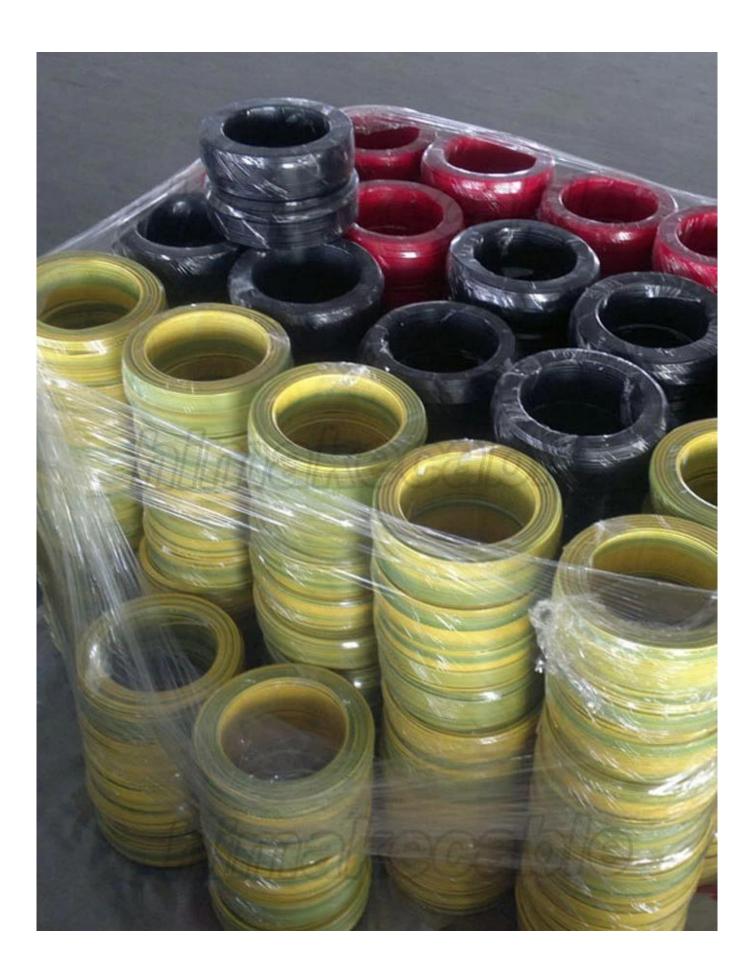

Insulation: PVC, flame retardant PVC

Insulation color: white, black, yellow, Red, Blue, Brown, Brey, Green/yellow or other color requested or

with figure

Shield: Steel wire brading screen

Sheath: PVC,flame retardant PVC

Sheath color: black, white, grey, or as per requirement

Max. operating temperature: 70°C, 90°C

Package: 100 meters per roll, wooden drum, or as per requirement

Main product model: SY control cable

Product standard: IEC60277, BS6500, VDE0250