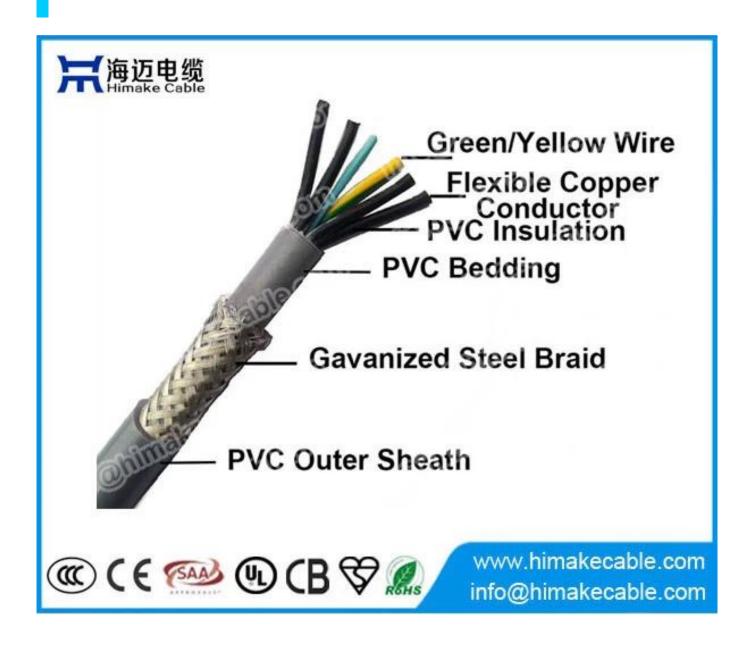

#### High quality SY PVC Control flexible cable 300/500V made in China

Nominal Voltage: 300/500V

**Conductor:** plain annealed copper, tinned copper

Conductor nominal cross section area: 0.50~6.0sqmm

Cores: 2C~61C

Insulation: PVC, flame retardant PVC

Insulation color: white, black, yellow, Red, Blue, Brown, Brey, Green/yellow or other color requested or

with figure

Shield: Steel wire brading screen

Sheath: PVC,flame retardant PVC

Sheath color: black, white, grey, or as per requirement

Max. operating temperature: 70°C, 90°C

Package: 100 meters per roll, wooden drum, or as per requirement

Main product model: SY control cable

Product standard: IEC60277, BS6500, VDE0250