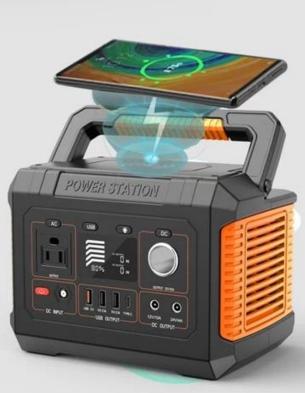

#### **Wireless Charging**

#### Truly wireless and free

5W wireless charging, compatible with QI protocol; Say goodbye to frequent plugging and experiencing the free flow without restraint