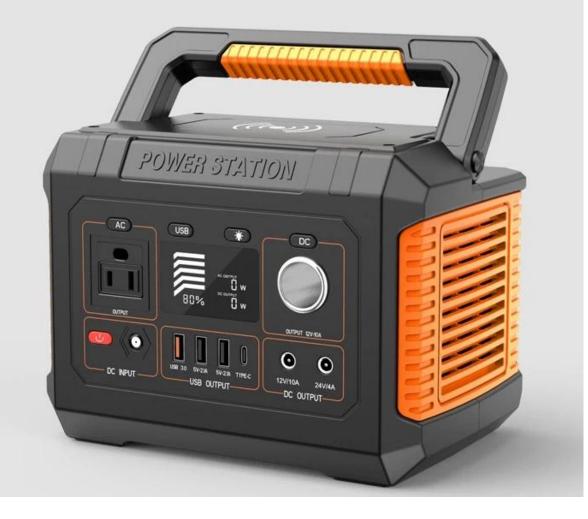

## **Output Port Description** Many output models, suitable for DC/USB/Type-c/AC Different types of electronic products aggegg USB (3) DC AC 888 w 888 w 888 w 188 / OUTPUT OUTPUT 12V/10A 0 3 USB 3.0 5V/2.1A 5V/2.1A TYPE-C 12V/10A 24V/4A DC INPUT US8 OUTPUT DC OUTPUT INPUT : 1\*DC OUTPUT : 2\*USB 5V/2.1A 1\*USB3.0 1\*TYPE-C OUTPUT :1\*DC5521 1\*DC5525 1\*Cigar lighter