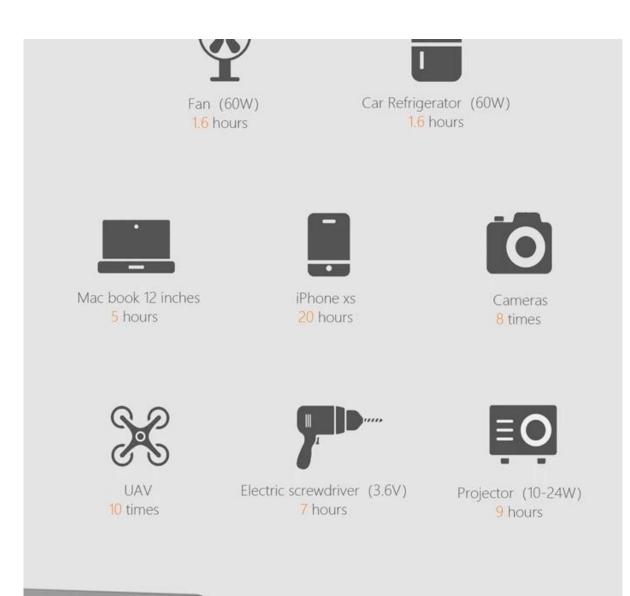

|
|                               | Battery charge and discharge life | >1000 times, capacity is maintained at approximately 80%                                                                                                                                                        |

## **Output Port Description** Many output models, suitable for DC/USB/Type-c/AC Different types of electronic products aggegg USB (3) DC AC 888 w 888 w 888 w 188 / OUTPUT OUTPUT 12V/10A 0 3 USB 3.0 5V/2.1A 5V/2.1A TYPE-C 12V/10A 24V/4A DC INPUT US8 OUTPUT DC OUTPUT INPUT : 1\*DC OUTPUT : 2\*USB 5V/2.1A 1\*USB3.0 1\*TYPE-C OUTPUT :1\*DC5521 1\*DC5525 1\*Cigar lighter



# 

### **The Cooling System**

Smartcooling system operates as the temperature changes

Equipped with 12V-5A fans that keep product in safer normal conditions, tno use under high temperature.

#### **Wireless Charging**

#### Truly wireless and free

5W wireless charging, compatible with QI protocol; Say goodbye to frequent plugging and experiencing the free flow without restraint



#### High Energy Density Lithium Batteries Keep safe with BMS protection

High Quality Battery Cell

2600mAh

1000 times charge and discharge lifecycle, capacity is maintained at approximately 80%





#### Amazing Portable Power Product for Outdoors

#### Implement automatic tracking of high-power points of solar panels to make greater use of solar energy

Solar panel charging supported with powerful  $MPP