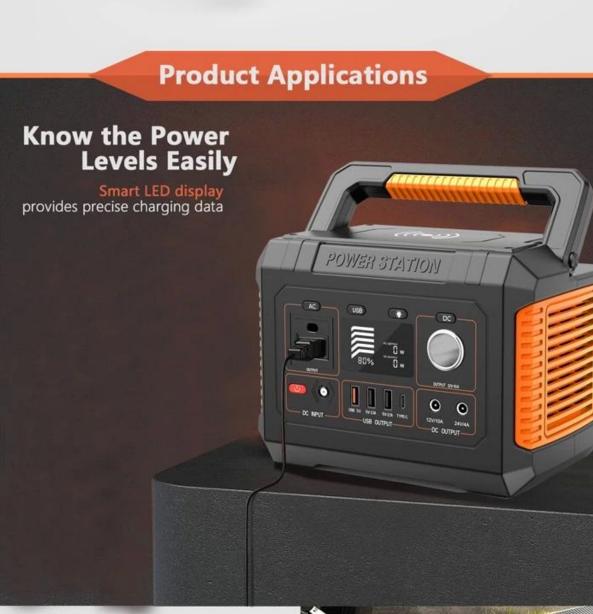

## **Output Port Description** Many output models, suitable for DC/USB/Type-c/AC Different types of electronic products aggegg USB (3) DC AC 888 w 888 w 888 w 188 / OUTPUT OUTPUT 12V/10A 0 3 USB 3.0 5V/2.1A 5V/2.1A TYPE-C 12V/10A 24V/4A DC INPUT US8 OUTPUT DC OUTPUT INPUT : 1\*DC OUTPUT : 2\*USB 5V/2.1A 1\*USB3.0 1\*TYPE-C OUTPUT :1\*DC5521 1\*DC5525 1\*Cigar lighter