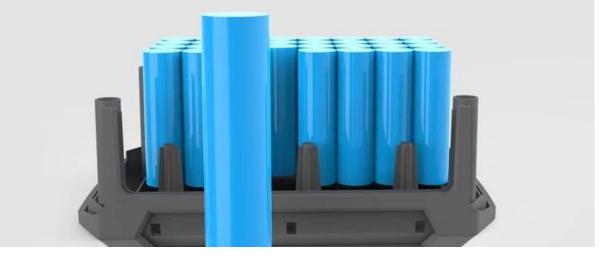

#### High Energy Density Lithium Batteries Keep safe with BMS protection

High Quality Battery Cell

2600mAh

1000 times charge and discharge lifecycle, capacity is maintained at approximately 80%