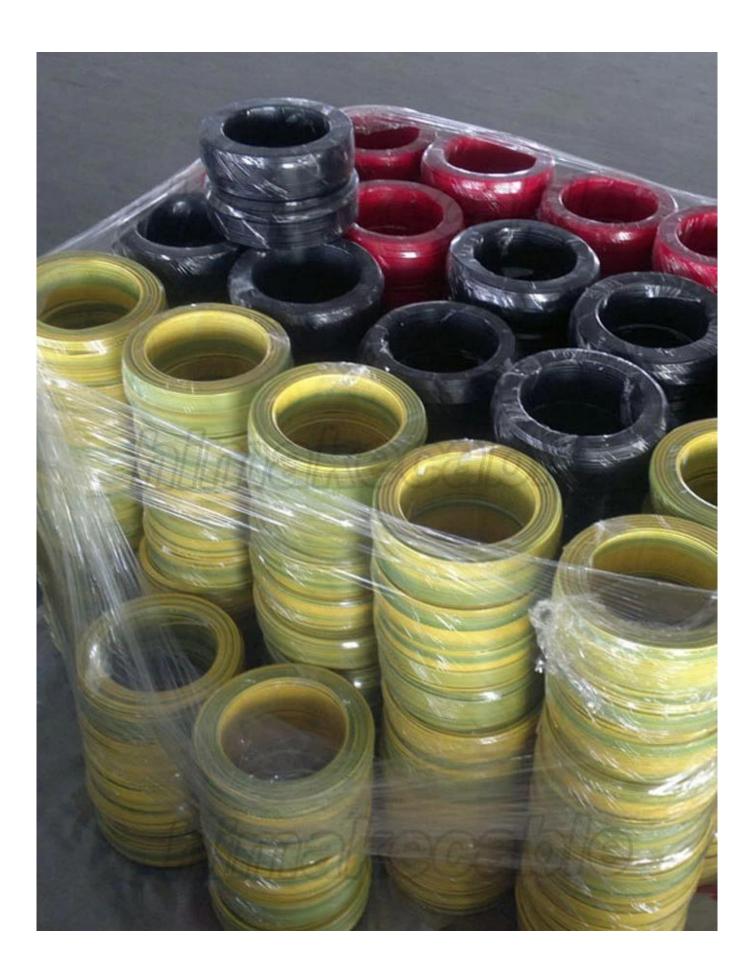

Cores: 2C~7C

**Insulation:** PVC,flame retardant PVC

Insulation color: white, black, yellow, Red, Blue, Brown, Brey, Green/yellow or other color requested

**Sheath:** PVC,flame retardant PVC

**Sheath color:** black, white, grey, or as per requirement

Max. operating temperature: 70°C, 90°C

Package: 100 meters per roll, wooden drum, or as per requirement

Main product model: BVV, BVVR, H05VV-U, H07VV-U, H05VV-R, H07VV-R

Product standard: IEC60277, BS6004, VDE0281, GB/T 5023