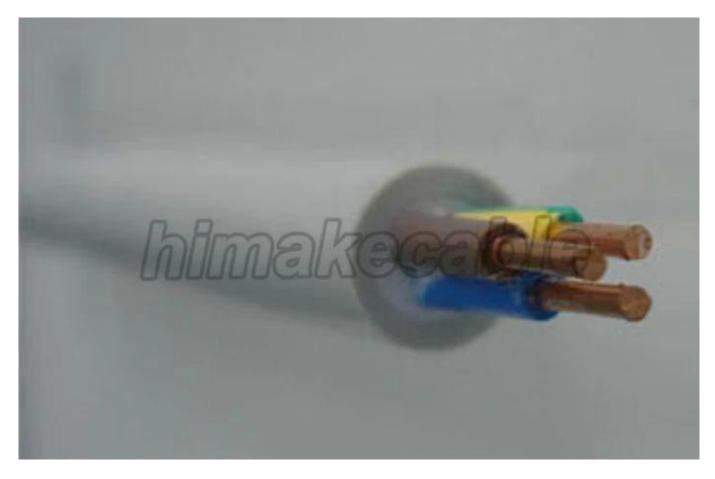

#### High quality PVC insulated and sheathed copper power cable

**Nominal Voltage:** 300/500V 450/750V

Conductor: Class 1 or Class 2 plain annealed copper, solid copper or strand copper

**Conductor nominal cross section area:** 1.0~35sqmm

Cores: 2C~7C

**Insulation:** PVC,flame retardant PVC

Insulation color: white, black, yellow, Red, Blue, Brown, Brey, Green/yellow or other color requested

**Sheath:** PVC,flame retardant PVC

**Sheath color:** black, white, grey, or as per requirement

Max. operating temperature: 70°C, 90°C

Package: 100 meters per roll, wooden drum, or as per requirement

Main product model: BVV, BVVR, H05VV-U, H07VV-U, H05VV-R, H07VV-R

Product standard: IEC60277, BS6004, VDE0281, GB/T 5023