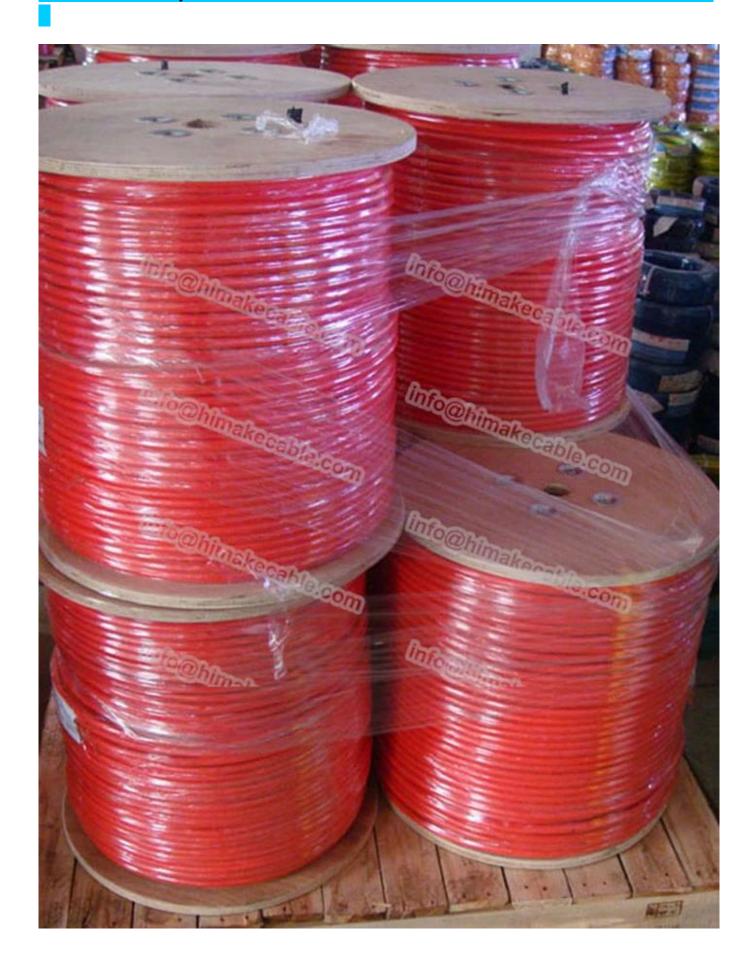

**Cores:** 2C, 4C, 2C+E

**Insulation:** Mica-glass tape flame barrier + X-HF-110

Insulation color: 2C: red + white; 4C: red + white + blue + black; 2C+E: red + white + naked earth

Sheath: HFS-110-TP

Sheath color: Red or as per requirement

Max. operating temperature: 110°C

Package: 100 meters per roll, or 500 meters per reel, or wooden drum, or as per requirement

Main product model: HF-110 fire rated cable, Fire resistance cable

Product standard: AS/NZS 5000.2, AS/NZS 3013 - WS52W