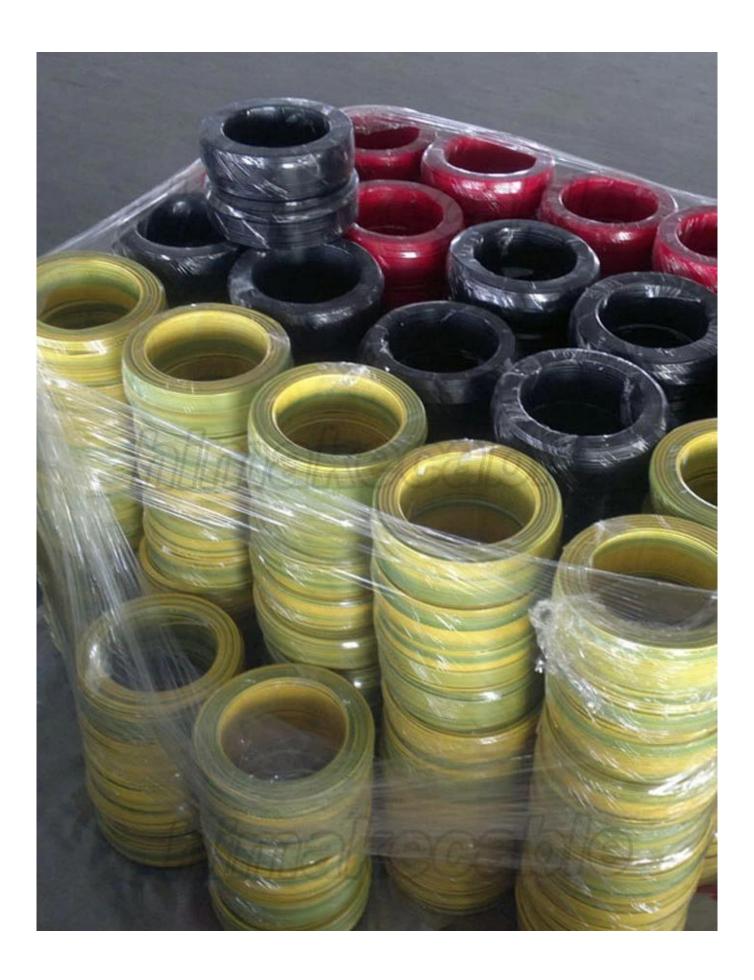

**Cores:** 2C, 4C, 2C+E

**Insulation:** Mica-glass tape flame barrier + X-HF-110

Insulation color: 2C: red + white; 4C: red + white + blue + black; 2C+E: red + white + naked earth

Sheath: HFS-110-TP

Sheath color: Red or as per requirement

Max. operating temperature: 110°C

Package: 100 meters per roll, or 500 meters per reel, or wooden drum, or as per requirement

Main product model: HF-110 fire rated cable, Fire resistance cable

Product standard: AS/NZS 5000.2, AS/NZS 3013 - WS52W