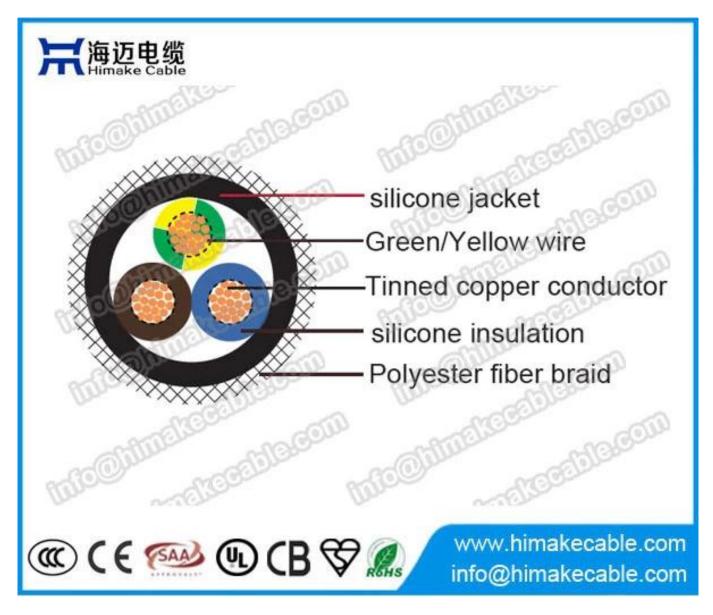

#### Heat resistant cable Silicone rubber insulated cable SiHF-J 300/500V

Rated voltage: 300/500V

Conductor: wires of annealed copper, plain or tinned, Class 5 flexible type conductor

**Insulation:** Silicone rubber

Insulation color: 2C: blue+brown, 3C: blue+brown+green/yellow, 4C: brown+black+grey+green/yellow,

5C: blue+brown+grey+black+green/yellow, as per HD308/UNE 21089-1

**Sheath:** Silicone rubber, a polyester fiber braid added for H05SST-F type

**Sheath color:** normally black, comments: cables for permanent outdoor use only in black color. Please consult for different colors.

Package: 100 meters per roll, polywooden drum, wooden drum or as per requirement

**Operating temperature:** -60°C~180°C

Standard: TS HD 22.15.S1