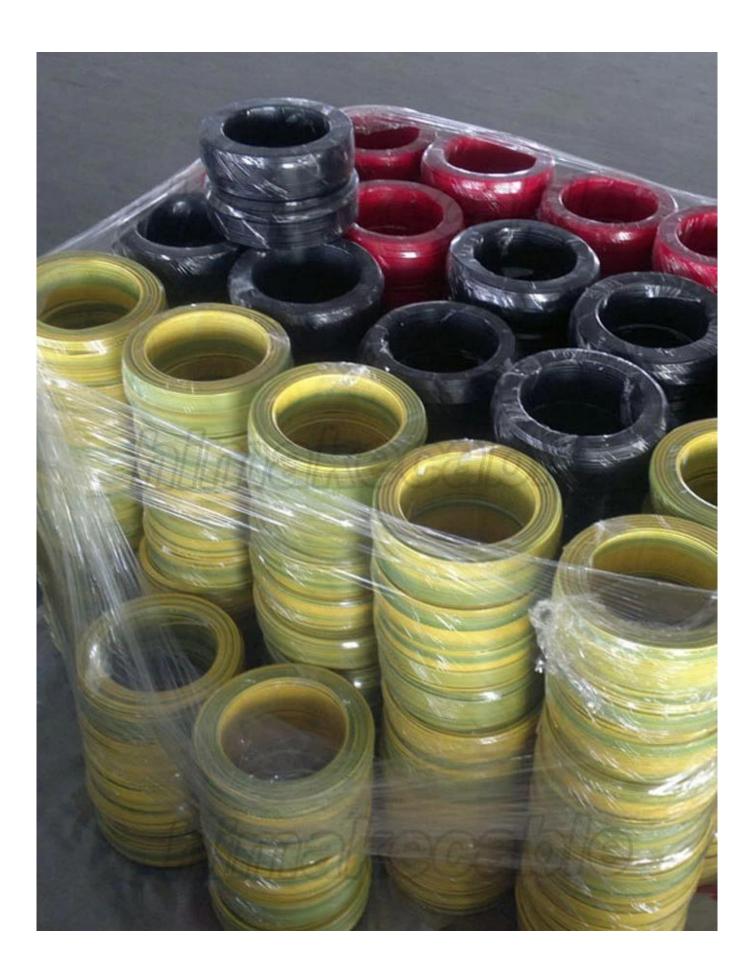

Insulation color: 2C: red + white; 4C: red + white + blue + black; 2C+E: red + white + naked earth

Sheath: HFS-110-TP

**Sheath color:** Red or as per requirement

Max. operating temperature: 110°C

Package: 100 meters per roll, or 500 meters per reel, or wooden drum, or as per requirement

### **Product parameter:** (more details please email us: info@himakecable.com)

| Cores and conductor size | Conductor | Insulation thickness | Earth core | Sheath thickness | Approx. O.D. |
|--------------------------|-----------|----------------------|------------|------------------|--------------|
| (mm <sup>2</sup> □       |           | (mm)                 |            | (mm)             | (mm)         |
| 2×0.75                   | OFC       | 0.7                  | TC         | 1.2              | 9.5          |
| 2×1.5                    | OFC       | 0.7                  | TC         | 1.2              | 9.9          |
| 4×1.5                    | OFC       | 0.7                  | TC         | 1.2              | 11.7         |
| 2×0.75+E                 | OFC       | 0.7                  | TC         | 1.2              | 9.8          |
| 2×1.5+E                  | OFC       | 0.7                  | ТС         | 1.2              | 10.2         |