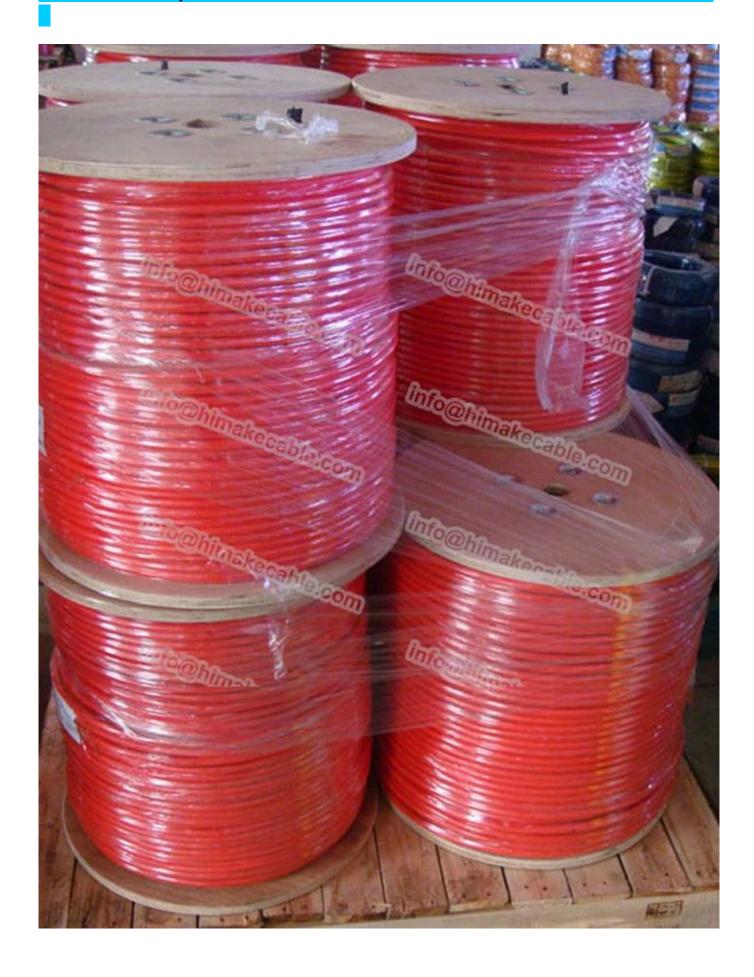

Insulation color: 2C: red + white; 4C: red + white + blue + black; 2C+E: red + white + naked earth

Sheath: HFS-110-TP

**Sheath color:** Red or as per requirement

Max. operating temperature: 110°C

Package: 100 meters per roll, or 500 meters per reel, or wooden drum, or as per requirement

### **Product parameter:** (more details please email us: info@himakecable.com)

| Cores and conductor size | Conductor | Insulation thickness | Earth core | Sheath thickness | Approx. O.D. |
|--------------------------|-----------|----------------------|------------|------------------|--------------|
| (mm <sup>2</sup> □       |           | (mm)                 |            | (mm)             | (mm)         |
| 2×0.75                   | OFC       | 0.7                  | TC         | 1.2              | 9.5          |
| 2×1.5                    | OFC       | 0.7                  | TC         | 1.2              | 9.9          |
| 4×1.5                    | OFC       | 0.7                  | TC         | 1.2              | 11.7         |
| 2×0.75+E                 | OFC       | 0.7                  | TC         | 1.2              | 9.8          |
| 2×1.5+E                  | OFC       | 0.7                  | ТС         | 1.2              | 10.2         |