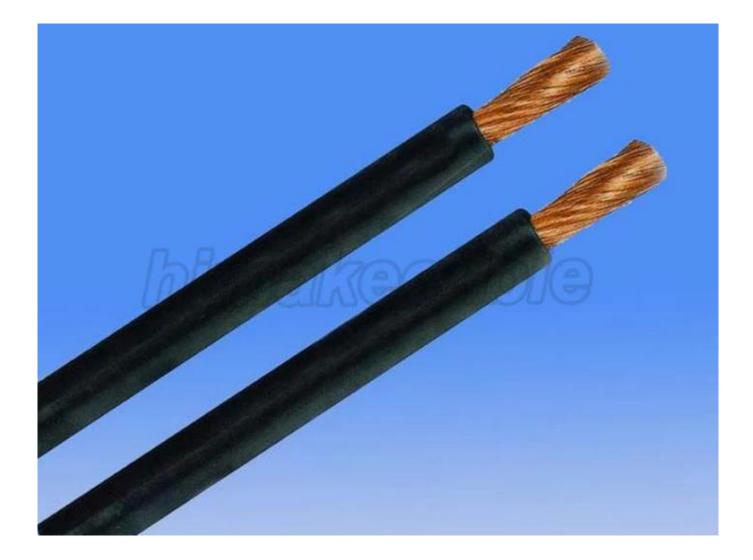

# Product Description

Flexible welding cable strand copper conductor AC200V **Rated voltage:** notmore than AC 200V and DC peak value is 400V **Conductor:** TinnedCopper, Pure Copper or CCA **Insulation:** HighFlexible Rubber or PVC **Insulation color:** black,orange, blue, red, or as per requirement

### **Product characteristics:**

Welding cable has good resistance to heat, aging, oil, corrosion. Itis Soft, good mechanical properties.

#### **Product application:**

Weldingcable is mainly used in AC and DC welders , TIG welders .MIG, ARC and otherwelding equipment output.

Productparameter: (more details please email us: info@himakecable.com )