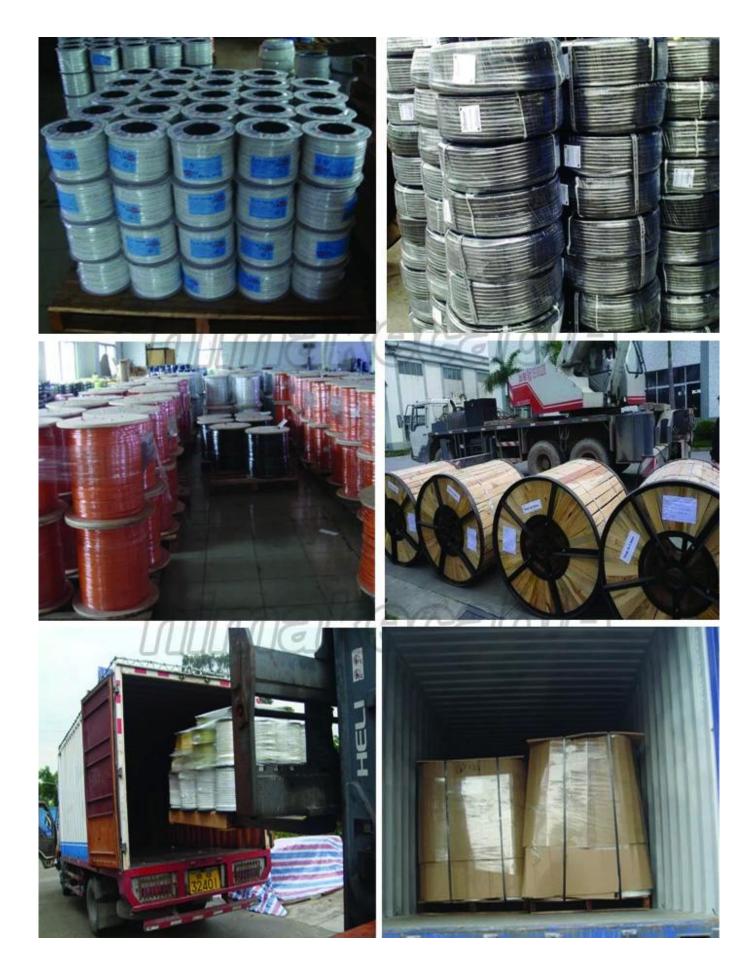

Package: 100 meters per roll, polywooden drum, wooden drum or as per requirement

Maintypes: YH, YHF, RV

Max.operating temperature: Long time remissible operating temperature is not morethan 65degrees

Standard: 245IEC 81, ICEA S-75-381, ISO, VDE, TUV