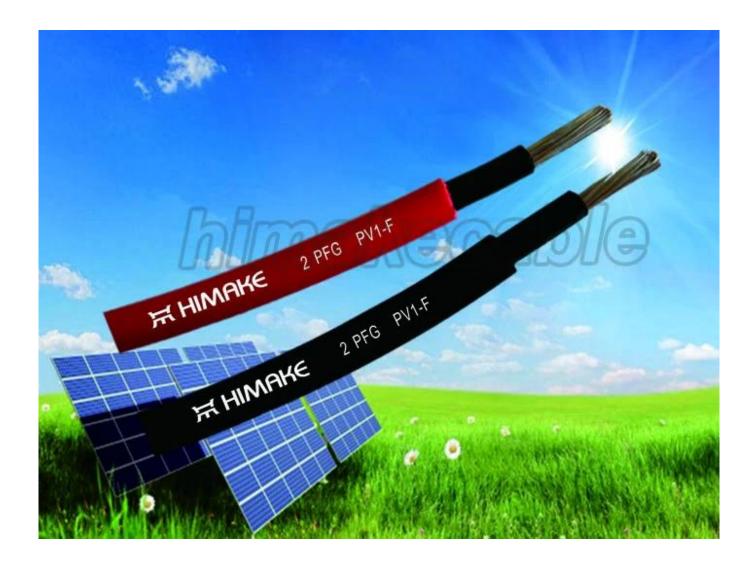

### **Product Application:**

These solar cables are used as the interconnection wiring for photovoltaic power systems, for fast and cost-saving power transmission.

## **Product Description:**

Rated voltage: 0.6/1KV

Conductor: Fine annealed copper wire or tinned copper wire, IEC60228 Class 5

Conductor size range:  $1.5 \sim 25 \text{mm}^2$ 

**Insulation:** XLPE or LSZH

**Insulation color:** white, black, nature color, or as per requirement

Sheath: LSZH

**Sheath color:** normally black, red, blue, or as per requirement

Package: 100 meters per roll, wooden reel, or as per requirement

Max. operating temperature: 125°C

**Standard:** TÜV 3 PFG 1169/08.2007, Directive RoHs 2002/95/EC

Certificate: TÜV, UL