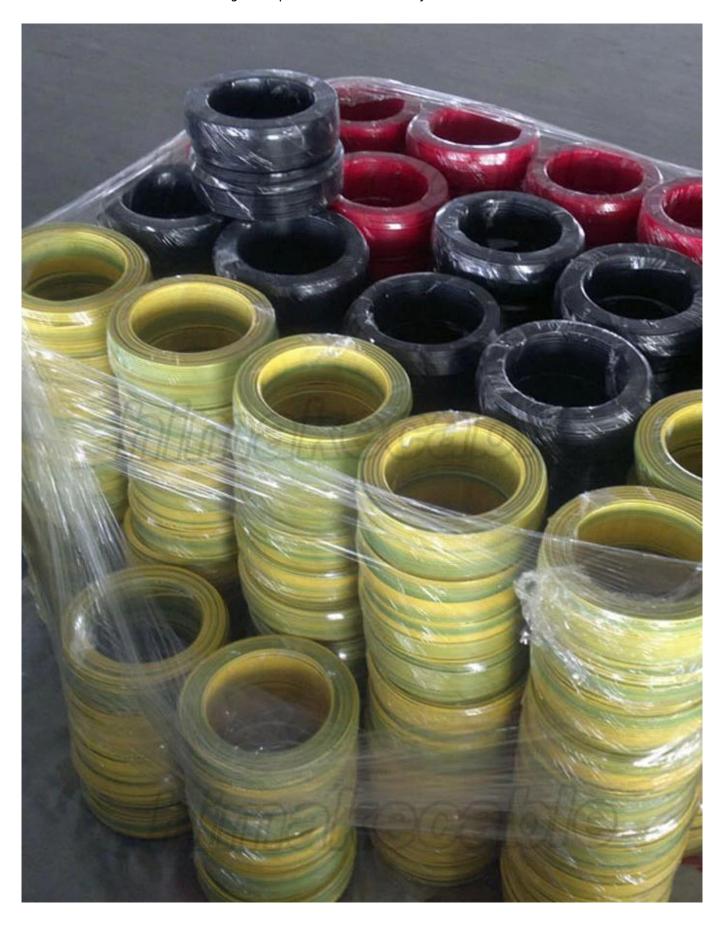

**Insulation color:** white, black, nature color, or as per requirement

Sheath: LSZH

**Sheath color:** normally black, red, blue, or as per requirement

Package: 100 meters per roll, wooden reel, or as per requirement

#### **Product parameter:** (more details please email us: info@himakecable.com)

|     |         |      |      |      |      | Approx. weight<br>(kg/km) |
|-----|---------|------|------|------|------|---------------------------|
| 2.5 | Class 5 | 8.21 | 0.50 | 0.50 | 4.60 | 46.0                      |
| 4.0 | Class 5 | 5.09 | 0.50 | 0.50 | 5.00 | 60.0                      |
| 6.0 | Class 5 | 3.39 | 0.50 | 0.50 | 5.60 | 80                        |