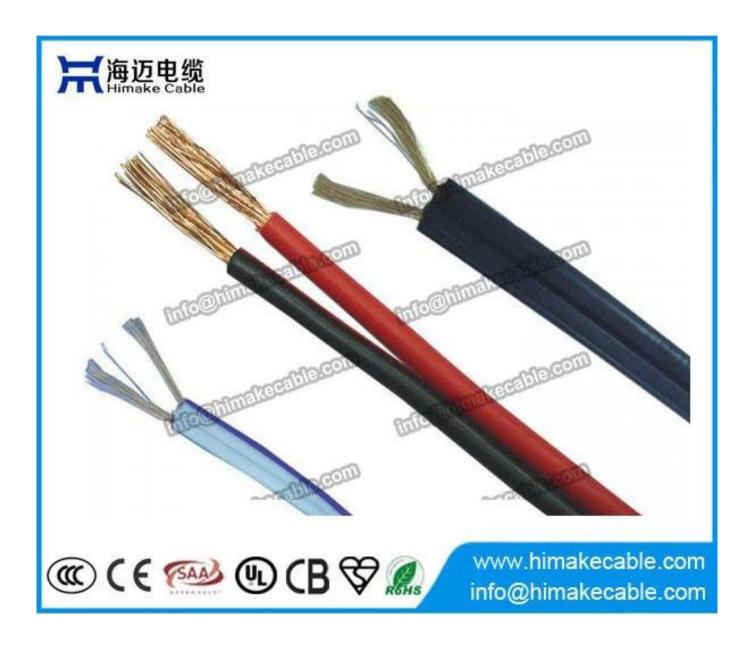

## **Product Description:**

Nominal Voltage: 300/300V

**Conductor:** Class 5 plain annealed fine copper wire

Conductor nominal cross section area:  $0.5 \sim 1.0 \text{sqmm}$ 

Insulation: PVC, flame retardant PVC, Rohs compliant PVC,LSZH

Insulation color: Red + Black, Red + White, Red with white stripe, white with black stripe or embossing

stripe, white with embossing stripe or other color requested

Max. operating temperature: 70°C, 90°C, up to 150°C for LSZH compound

Package: 100 meters per roll, or as per requirement

Main product model: Flexible Figure 8 cable, Speaker cable

Product standard: IEC60277, AS/NZS 5000.2

#### **Product parameter:** (more details please email us: info@himakecable.com)

| Cross<br>section   | Insulation thickness | L L L    |        |               | Min. insulation resistance 70°C |
|--------------------|----------------------|----------|--------|---------------|---------------------------------|
| (mm <sup>2</sup> ) | (mm)                 | (mm)     | Copper | Tinned copper | (mΩ•km)                         |
| 2×0.5              | PVC/0.6              | 2.7×05.3 | 39     | 40.1          | 0.016                           |
| 2×0.75             | PVC/0.8              | 2.9×05.7 | 26     | 26.7          | 0.014                           |
| 2×1.0              | PVC/0.8              | 3.1×06.1 | 20     | 20            | 0.012                           |