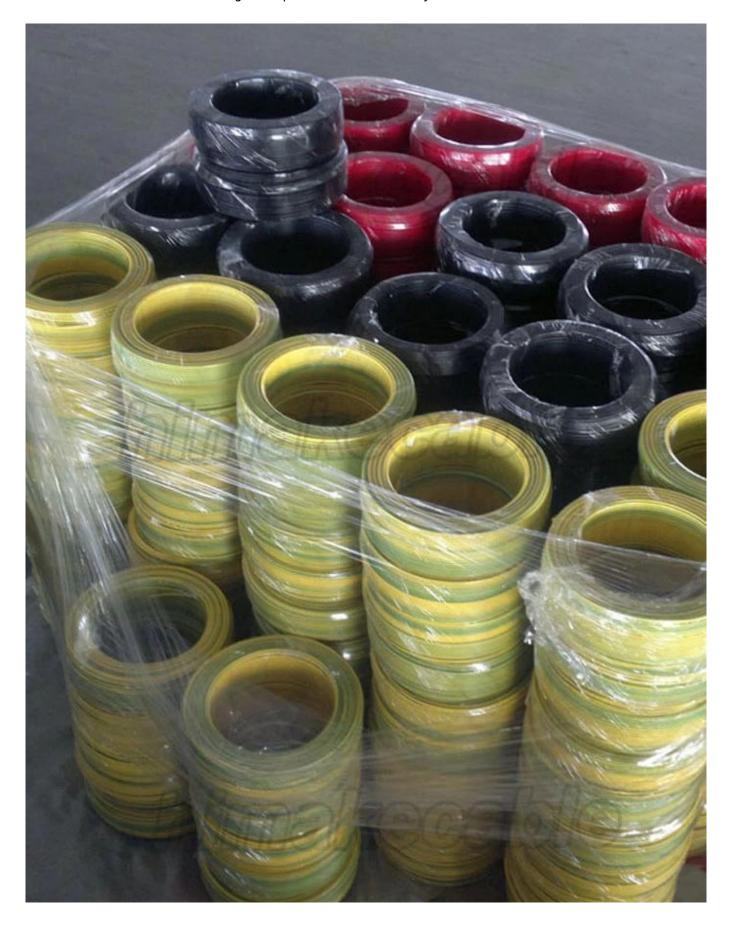

Insulation color: Red + Black, Red + White, Red with white stripe, white with black stripe or embossing

stripe, white with embossing stripe or other color requested

Max. operating temperature: 70°C, 90°C, up to 150°C for LSZH compound

Package: 100 meters per roll, or as per requirement

Main product model: Flexible Figure 8 cable, Speaker cable

Product standard: IEC60277, AS/NZS 5000.2

#### **Product parameter:** (more details please email us: info@himakecable.com)

| Cross<br>section   | Insulation thickness | L L L    |        |               | Min. insulation resistance 70°C |
|--------------------|----------------------|----------|--------|---------------|---------------------------------|
| (mm <sup>2</sup> ) | (mm)                 | (mm)     | Copper | Tinned copper | (mΩ•km)                         |
| 2×0.5              | PVC/0.6              | 2.7×05.3 | 39     | 40.1          | 0.016                           |
| 2×0.75             | PVC/0.8              | 2.9×05.7 | 26     | 26.7          | 0.014                           |
| 2×1.0              | PVC/0.8              | 3.1×06.1 | 20     | 20            | 0.012                           |