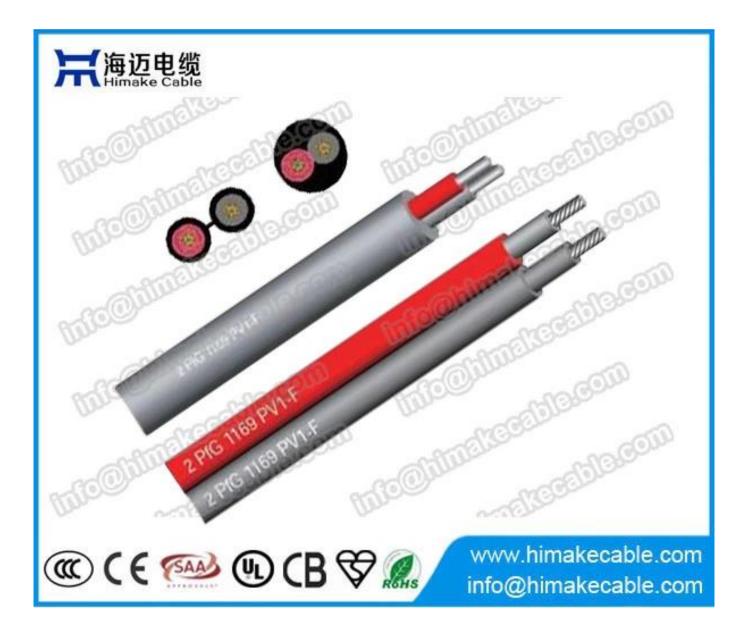

Rated voltage: 0.6/1KV

Conductor: Fine annealed copper wire or tinned copper wire, IEC60228 Class 5

**Conductor size range:** 1.5~25mm<sup>2</sup>

Cores: 2 cores

Insulation: XLPE or LSZH

Insulation color: white, black, nature color, or as per requirement

Sheath: LSZH

Sheath color: normally black, red, blue, or as per requirement

Package: 100 meters per roll, wooden reel, or as per requirement

Max. operating temperature: 125°C

Standard: TÜV 3 PFG 1169/08.2007, Directive RoHs 2002/95/EC

Certificate: TÜV, UL

**Product characteristics:** 

Flexibility at low temperature, Long-term insulation resistance to moisture, Long product life and high product reliability.

### **Product Application:**

These solar cables are used as the interconnection wiring for photovoltaic power systems, for fast and cost-saving power transmission.