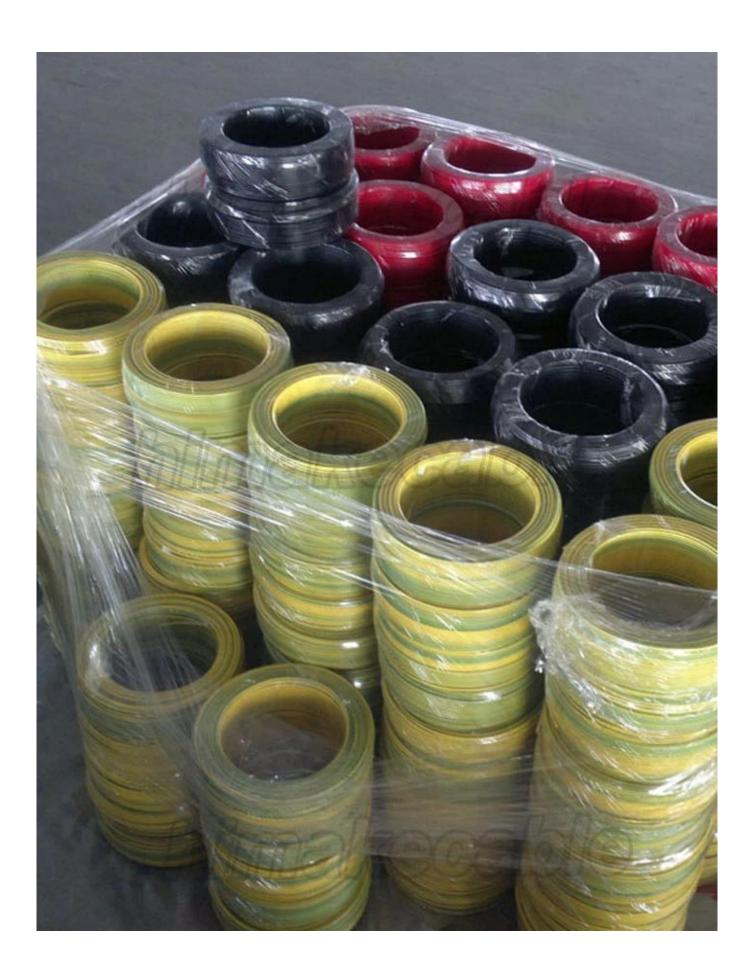

Conductor nominal cross section area: 0.75~16sqmm

Cores: 2C, 3C, 2C+E, 3C+E

Insulation: PVC, flame retardant PVC

Insulation color: 2C: blue, brown, 3C: red, yellow, blue, 2C+E: blue, brown, naked E, or as per request

**Sheath:** PVC,flame retardant PVC

Sheath color: black, white, grey, or as per requirement

Max. operating temperature: 70°C, 90°C

**Package:** 100 meters per roll, or as per requirement

Main product model: BVVB, H05VVH2-U, H07VVH2-R, BS6004 624\*Y

#### **Product parameter:** (more details please email us: info@himakecable.com)

| Cross Section      | Conductor | Insulation thickness | Sheath thickness | Max. outer dimension | Approx. weight |
|--------------------|-----------|----------------------|------------------|----------------------|----------------|
| (mm <sup>2</sup> ) | type      | (mm)                 | (mm)             | (mm)                 | (KG/KM)        |
| 2×1.0              | 1         | PVC/0.6              | PVC/0.9          | 4.8×7.4              | 46             |
| 2×1.5              | 1         | PVC/0.7              | PVC/0.9          | 5.3×8.3              | 64             |
| 2×1.5              | 2         | PVC/0.7              | PVC/0.9          | 5.4×8.4              | 71             |
| 2×2.5              | 2         | PVC/0.8              | PVC/1.0          | 6.2×10.1             | 97             |
| 2×1.0+1.0(E)       | 1         | PVC/0.6              | PVC/0.9          | 4.7×8.6              | 68             |
| 2×1.5+1.0(E)       | 2         | PVC/0.7              | PVC/0.9          | 5.4×9.6              | 87             |
| 2×2.5+1.5(E)       | 2         | PVC/0.8              | PVC/1.0          | 6.2×11.5             | 120            |
| 2×4.0+1.5(E)       | 2         | PVC/0.8              | PVC/1.0          | 7.2×13.0             | 170            |
| 2×6.0+2.5(E)       | 2         | PVC/0.8              | PVC/1.1          | 8.0×15.0             | 240            |