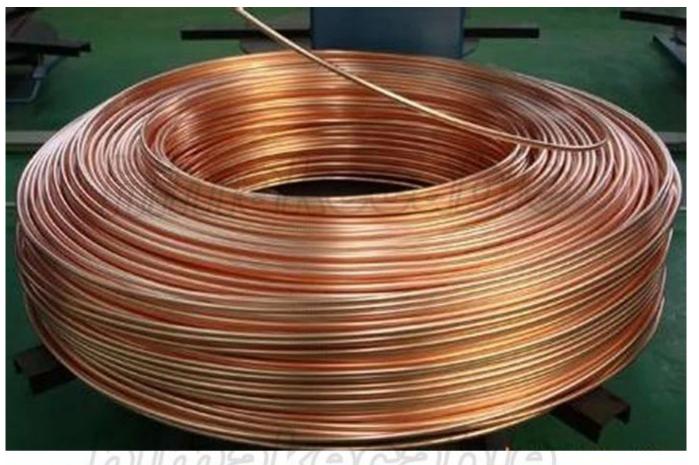

## **Product Description:**

Flat 3 core electrical cable twin with earth BS standard 6242Y

**Nominal Voltage:** 300/500V 450/750V

Conductor: Class 1 or Class 2 plain annealed copper, solid copper or strand copper

# **Product Advantages:**

1. The conductor is made of **new pure annealed copper**, ensuring a good electrical properties and a very good conductivity.

| 2. We are a very <b>professional cable manufacturer</b> with advanced production equipments and strict quality inspection system, ensuring the products complying the standard and customized requirement. |
|------------------------------------------------------------------------------------------------------------------------------------------------------------------------------------------------------------|
| Production equipments                                                                                                                                                                                      |
|                                                                                                                                                                                                            |
|                                                                                                                                                                                                            |
|                                                                                                                                                                                                            |
|                                                                                                                                                                                                            |
|                                                                                                                                                                                                            |
|                                                                                                                                                                                                            |
|                                                                                                                                                                                                            |
|                                                                                                                                                                                                            |
|                                                                                                                                                                                                            |
|                                                                                                                                                                                                            |
|                                                                                                                                                                                                            |