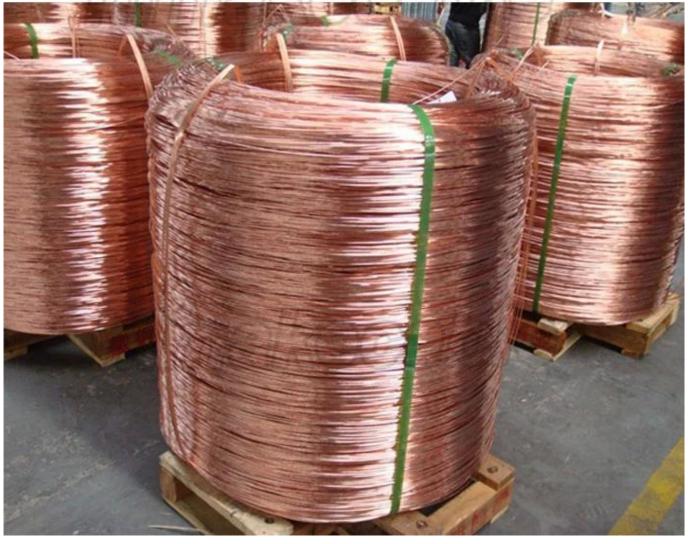

## **Product Description:**

Flat 3 core electrical cable twin with earth BS standard 6242Y

**Nominal Voltage:** 300/500V 450/750V

Conductor: Class 1 or Class 2 plain annealed copper, solid copper or strand copper

# **Product Advantages:**

1. The conductor is made of **new pure annealed copper**, ensuring a good electrical properties and a very good conductivity.

| 2. We are a very <b>professional cable manufacturer</b> with advanced production equipments and strict quality inspection system, ensuring the products complying the standard and customized requirement. |
|------------------------------------------------------------------------------------------------------------------------------------------------------------------------------------------------------------|
| Production equipments                                                                                                                                                                                      |
|                                                                                                                                                                                                            |
|                                                                                                                                                                                                            |
|                                                                                                                                                                                                            |
|                                                                                                                                                                                                            |
|                                                                                                                                                                                                            |
|                                                                                                                                                                                                            |
|                                                                                                                                                                                                            |
|                                                                                                                                                                                                            |
|                                                                                                                                                                                                            |
|                                                                                                                                                                                                            |
|                                                                                                                                                                                                            |