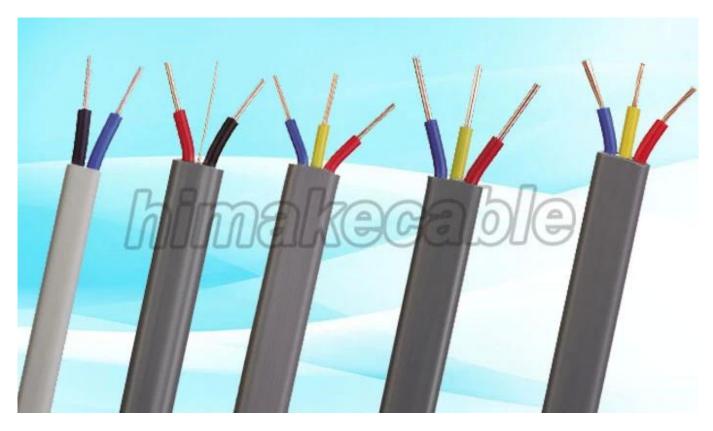

## **Product Description:**

Flat 3 core electrical cable twin with earth BS standard 6242Y

**Nominal Voltage:** 300/500V 450/750V

Conductor: Class 1 or Class 2 plain annealed copper, solid copper or strand copper

Conductor nominal cross section area: 0.75~16sqmm

Cores: 2C, 3C, 2C+E, 3C+E

Insulation: PVC, flame retardant PVC

Insulation color: 2C: blue, brown, 3C: red, yellow, blue, 2C+E: blue, brown, naked E, or as per request

**Sheath:** PVC,flame retardant PVC

Sheath color: black, white, grey, or as per requirement

Max. operating temperature: 70°C, 90°C

**Package:** 100 meters per roll, or as per requirement

Main product model: BVVB, H05VVH2-U, H07VVH2-R, BS6004 624\*Y