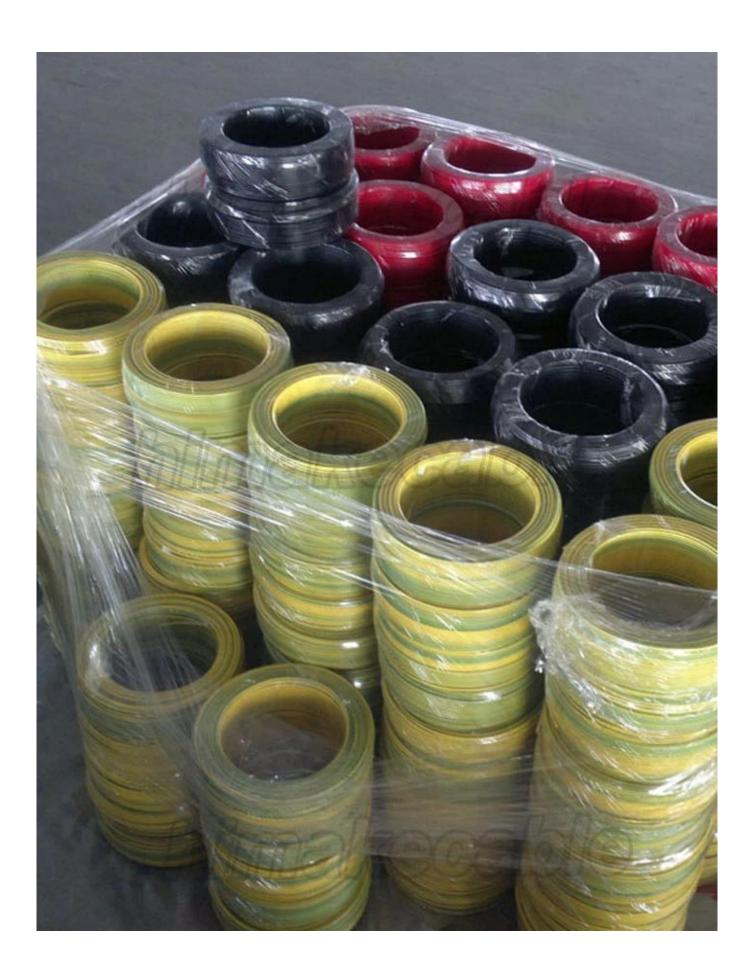

# **Product Description:**

Nominal Voltage: 300/500V, 450/750V

**Conductor:** plain annealed copper

Conductor nominal cross section area:  $0.5 \sim 10 \text{sqmm}$ 

Insulation: flame retardant PVC, LSZH

Insulation color: Red, Blue, Brown, Grey, Black, Blue, Yellow, White, Green/Yellow or other color

requested

Max. operating temperature: 70°C, 90°C, 105°C

Package: 100 meters per roll, or as per requirement

Main product model: ZR-BV, H05V-U, H07V-R, BS6004 6491X

Product standard: IEC60277, BS6004, VDE0281, GB/T 5023