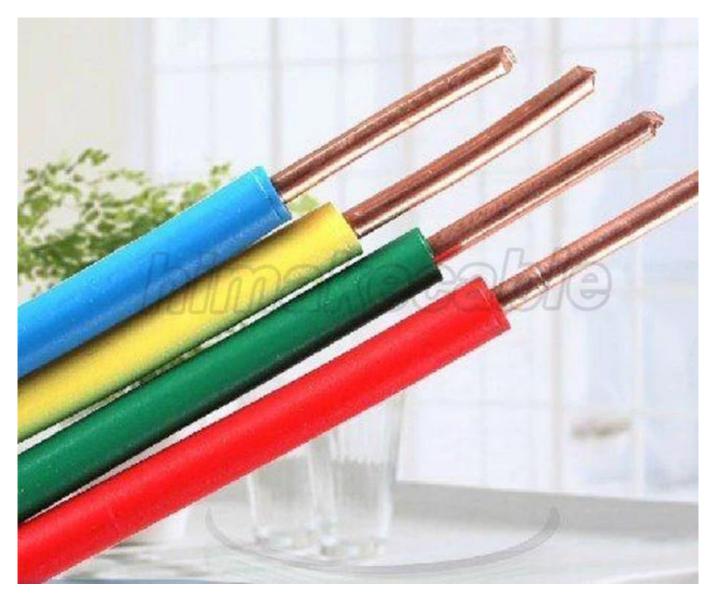

# **Product Description:**

Nominal Voltage: 300/500V, 450/750V

**Conductor:** plain annealed copper

Conductor nominal cross section area:  $0.5 \sim 10 \text{sqmm}$ 

Insulation: flame retardant PVC, LSZH

Insulation color: Red, Blue, Brown, Grey, Black, Blue, Yellow, White, Green/Yellow or other color

requested

Max. operating temperature: 70°C, 90°C, 105°C

Package: 100 meters per roll, or as per requirement

Main product model: ZR-BV, H05V-U, H07V-R, BS6004 6491X

Product standard: IEC60277, BS6004, VDE0281, GB/T 5023