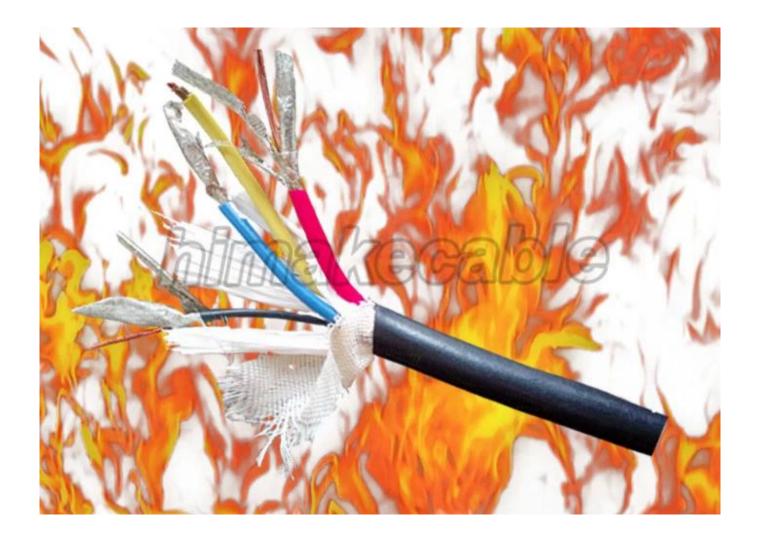

# **Product Description:**

**Nominal Voltage:** 300/500V 450/750V

Conductor: Class 1 or Class 2 plain annealed copper, solid copper or strand copper

**Conductor nominal cross section area:** 1.0~35sqmm

Cores: 2C~7C

Insulation: XLPE, LSZH, LSOH

Insulation color: white, black, yellow, Red, Blue, Brown, Brey, Green/yellow or other color requested

Fire resistant material: Mica tape, glass fiber tape

Sheath: LSZH, LSOH

**Sheath color:** black, white, grey, or as per requirement

#### **Product characteristics:**

Low smoking halogen free, Fire resistance, High temperature resistance, low temperature resistance, flame retardant and high electrical conductivity, also fire resistance, UV resistance or Rohs compliant can be available as per request.