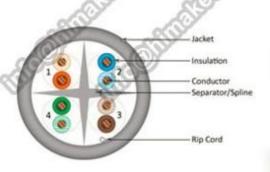

## **Product Description:**

We are one of the largest manufacturer and supplier of FTP Cat6 LAN cable in China with best price!

**Conductor:** CCS+CCA/CCA/CCU/BC

Conductor size: 0.57mm, 23AWG

Twistpairs: 4~25 pairs

**Insulation: PE, HDPE** 

Insulation color: 4 pairs color: Blue/white-blue; Green/white-green; Orange/white-orange; Brown/white-

brown, color codedaccording to ANSI/TIA/EIA-568-B color code

**Shield:** Aluminum foil, or Aluminum foil + copper drain wire/tinned drain wire

**Sheath:** flame retardant PVC Rohs compliant,LSZH compound

**Sheath color:** white, grey, blue or as perrequest

**Package:** 1000 feet or 305 meters per box or as perrequirement

Main product model: FTP Cat6, HSYVP6, HSYYP6, HSYZP6