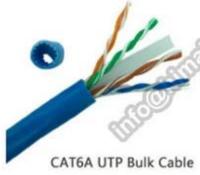

**Sheath:** flame retardant PVC Rohs compliant,LSZH compound

**Sheath color:** white, grey, blue or as perrequest

**Package:** 1000 feet or 305 meters per box or as perrequirement

Main product model: FTP Cat6, HSYVP6, HSYYP6, HSYZP6

## **Specification datas:** (more details please email us: info@himakecable.com)

| Product        | Norminal Cross- | Wire core | InsulationI | Calculation Outer | Product prox. |
|----------------|-----------------|-----------|-------------|-------------------|---------------|
| Туре           | section         | Structure | Diameter    | Diameter          | Weight        |
| Describtion    | (mm)            | (No./mm)  | (mm)        | (mm)              | (Kg/km)       |
| Cat.6 FTP PVC  | 4x2x0.57(23AWG) | 1/0.57    | 1.02        | 7.1               | 46            |
| Cat.6 FTP LSZH | 4x2x0.57(23AWG) | 1/0.57    | 1.02        | 7.1               | 48            |