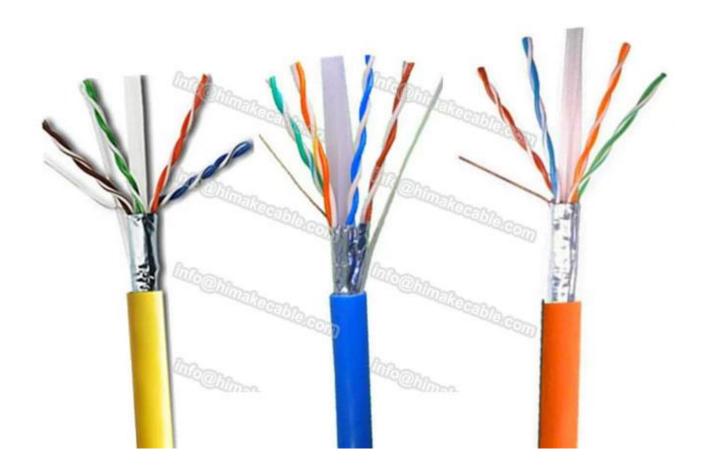

## **Product Description:**

We are one of the largest manufacturer and supplier of FTP Cat6 LAN cable in China with best price!

**Conductor:** CCS+CCA/CCA/CCU/BC

Conductor size: 0.57mm, 23AWG

Twistpairs: 4~25 pairs

**Insulation: PE, HDPE** 

Insulation color: 4 pairs color: Blue/white-blue; Green/white-green; Orange/white-orange; Brown/white-

brown, color codedaccording to ANSI/TIA/EIA-568-B color code

**Shield:** Aluminum foil, or Aluminum foil + copper drain wire/tinned drain wire

**Sheath:** flame retardant PVC Rohs compliant,LSZH compound

**Sheath color:** white, grey, blue or as perrequest

**Package:** 1000 feet or 305 meters per box or as perrequirement

Main product model: FTP Cat6, HSYVP6, HSYYP6, HSYZP6