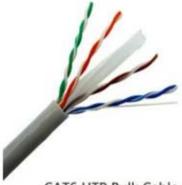

**Insulation: PE, HDPE** 

Insulation color: 4 pairs color: Blue/white-blue; Green/white-green; Orange/white-orange; Brown/white-

brown, color codedaccording to ANSI/TIA/EIA-568-B color code

**Shield:** Aluminum foil, or Aluminum foil + copper drain wire/tinned drain wire

## **Product application:**

The cables transmission frequency up to 250MHz, used as cabling among the cross-connecting box and the communication output and of the operation area or between main distribution frames in the commercial building comprehensive wiring system and residential comprehensive wiring system, support 10Base-T, ISDN, 4.16Mbps TokenRing(IEEE802.5), 1Gbps Ethernet (IEEE802.3), 100Mbps TP-PMD, 100BASE-T4/TX(FASTEthernet), 100VG-AnyLAN Fast Ethernet, 1000Base-T Gigabit Ethernet, 1000Base-TXGigabit Ethernet, 155Mbps ATM, 622Mbps ATM.