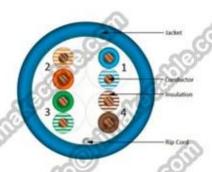

## **Product Description:**

We are one of the largest manufacturer and supplier of FTP Cat6 LAN cable in China with best price!

**Conductor:** CCS+CCA/CCA/CCU/BC

Conductor size: 0.57mm, 23AWG

Twistpairs: 4~25 pairs

**Insulation: PE, HDPE** 

Insulation color: 4 pairs color: Blue/white-blue; Green/white-green; Orange/white-orange; Brown/white-

brown, color codedaccording to ANSI/TIA/EIA-568-B color code

**Shield:** Aluminum foil, or Aluminum foil + copper drain wire/tinned drain wire

**Sheath:** flame retardant PVC Rohs compliant,LSZH compound

**Sheath color:** white, grey, blue or as perrequest

**Package:** 1000 feet or 305 meters per box or as perrequirement

Main product model: FTP Cat6, HSYVP6, HSYYP6, HSYZP6