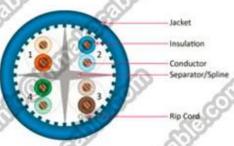

## **Product Description:**

We are one of the largest manufacturer and supplier of FTP Cat6 LAN cable in China with best price!

**Conductor:** CCS+CCA/CCA/CCU/BC

Conductor size: 0.57mm, 23AWG

Twistpairs: 4~25 pairs

**Insulation: PE, HDPE** 

Insulation color: 4 pairs color: Blue/white-blue; Green/white-green; Orange/white-orange; Brown/white-

brown, color codedaccording to ANSI/TIA/EIA-568-B color code

**Shield:** Aluminum foil, or Aluminum foil + copper drain wire/tinned drain wire

**Sheath:** flame retardant PVC Rohs compliant,LSZH compound

**Sheath color:** white, grey, blue or as perrequest

**Package:** 1000 feet or 305 meters per box or as perrequirement

Main product model: FTP Cat6, HSYVP6, HSYYP6, HSYZP6