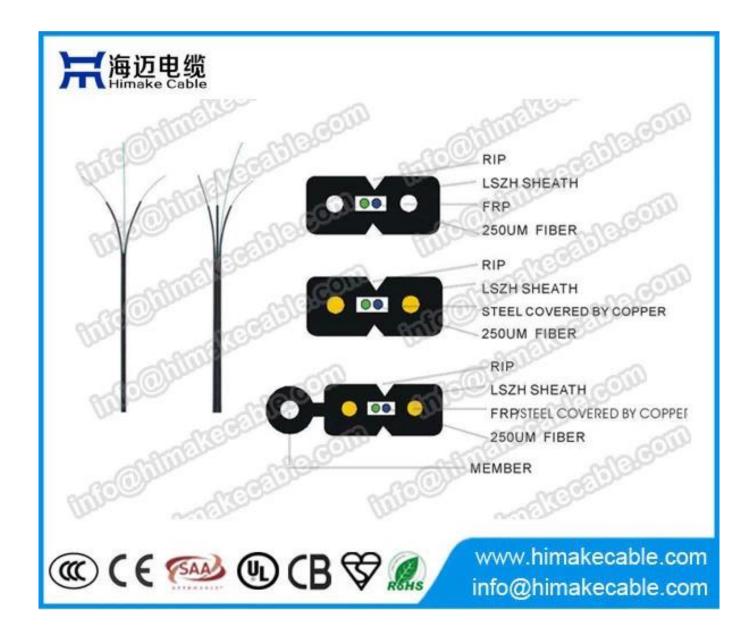

#### **Product characteristics**

- 1. The structure is  $1\sim12$  colors fibers combined with two FRP or steel wires, which can protect the fiber inside by providing sufficient tensile strength and good resistance to lateral crushing
- 2. Simplex and convenient structure, convenient for indoor cabling
- 3. Good design for lateral crushing resistance
- 4. Fiber counts is  $1\sim12$  cores, can be other fiber count upon request
- 5. White color for indoor use, can also be other color upon request
- 4. LSZH material for out jacket, can also be other materials upon request

### **Product application**

As FTTH cable, for indoor horizontal and vertical cabling, Indoor cabling under carpet and along coner.

**Product parameter** (more details please email us: info@himakecable.com)

| Outer   | Fiber | Weight  | Min. allowable Tensile |           | Min. allowable Crush Load |           | Min. Bending Radius |           |
|---------|-------|---------|------------------------|-----------|---------------------------|-----------|---------------------|-----------|
| Dia.    | Dia.  |         | strength (N)           |           | (N/100mm)                 |           | (mm)                |           |
| (mm)    | (um)  | (kg/km) | Short term             | Long term | Short term                | Long term | Short term          | Long term |
| 2.1x3.1 | 250   | 8.5     | 500                    | 50        | 2000                      | 1000      | 20D                 | 10D       |
| 2.0x5.0 | 250   | 10.5    | 500                    | 50        | 2000                      | 1000      | 20D                 | 10D       |