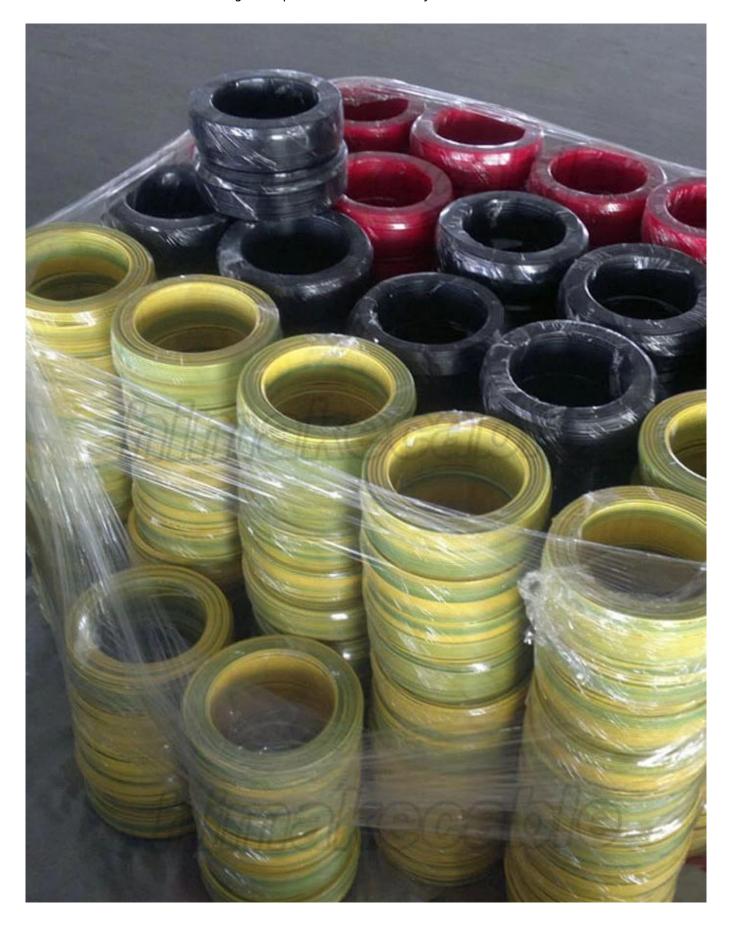

Conductor nominal cross section area: 0.5~0.75 sqmm, it can be up to 2.5 sqmm as per request

Insulation: PVC, flame retardant PVC, Rohscompliant PVC

Insulation color: yellow, brown, black, blue or other color requested

**Sheath:** PVC, flame retardant PVC, Rohs compliant PVC

Sheath color: white, grey, black, or as per requirement

Max. operating temperature: 70°C, 90°C

Package: 100 meters per roll, or as perrequirement

Main product model: RVVB, H03VVH2-F

### Product parameter: (more details please email us: info@himakecable.com)

| Rated<br>voltage<br>(V) | Nominal cross<br>section<br>(mm2) | diameter | Max. DC resistance of conductor 20°C (Ω/km) |       | Current | Approx.<br>weight<br>(kg/km) |
|-------------------------|-----------------------------------|----------|---------------------------------------------|-------|---------|------------------------------|
| 300/300V                | 2×0.5                             | 3.8×6.0  | 39.0                                        | 0.012 | 10      | 28                           |
| 300/300V                | 2×0.75                            | 3.9×6.4  | 26.0                                        | 0.010 | 13      | 35                           |
| 300/500V                | 2×0.75                            | 5.0×7.6  | 26.0                                        | 0.010 | 13      | 44                           |