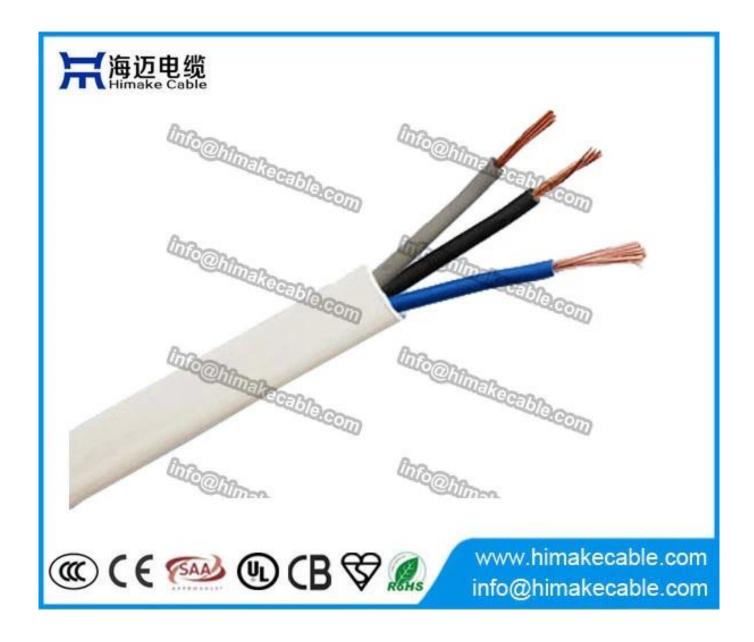

### **Product Description:**

FFC wire flat flexible cable flexible your power supply made in China 300/500V

**Nominal Voltage:** 300/300V, 300/500V

Conductor: Class 5 plain annealed fine copper wire or tinned copperwire

Conductor nominal cross section area: 0.5~0.75 sqmm, it can be up to 2.5 sqmm as per request

Insulation: PVC, flame retardant PVC, Rohscompliant PVC

Insulation color: yellow, brown, black, blue or other color requested

**Sheath:** PVC, flame retardant PVC, Rohs compliant PVC

Sheath color: white, grey, black, or as per requirement

Max. operating temperature: 70°C, 90°C

Package: 100 meters per roll, or as perrequirement

Main product model: RVVB, H03VVH2-F

#### **Product characteristics:**

Very flexible for easy bending, hightemperature resistance, low temperature resistance, flame retardant and highelectrical conductivity, also fire resistance, UV resistance or Rohs compliantcan be available as per request