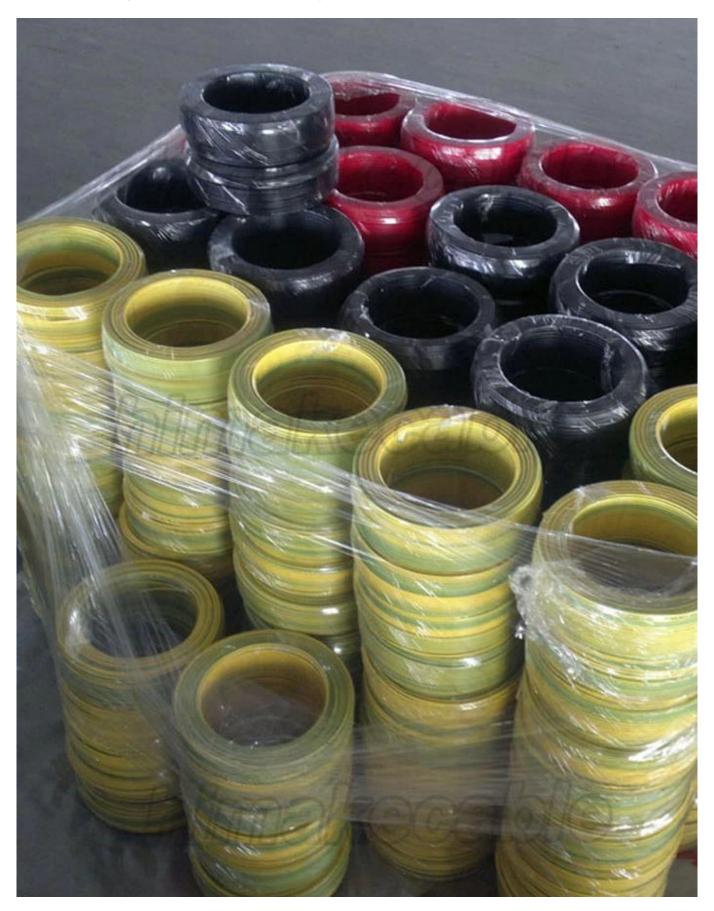

Outer jacket: silicone

**Color:** optional

Package: PE bag for inner packing, or Canton box or Pallet package, or Roll and coil or spool, or as per

requirement

Certificate: ISO, CE, TS

### **Product application:**

Silicone cable is used for Medical equipment products, Ultrasonic scalpel system.