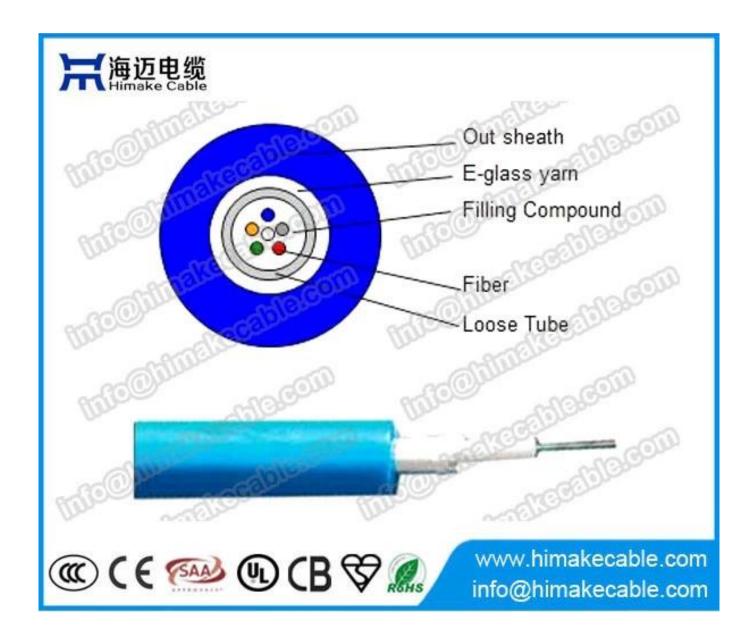

### **Product characteristics**

- 1. Filler protect tube fiber, E-glass member potentiate
- 2. Small cable size, light weight
- 3. 2~24 cores
- 4. Outer sheath material: PVC, LSZH, PE

### **Product application**

Adopted to indoor or outdoor distribution, suitable for indoor or outdoor aerial, and pipeline performance.

**Product parameter** (more details please email us: info@himakecable.com)

| Cable | Outer | Weight  | Min. allowable Tensile |           | Min. allowable Crush Load |           | Min. Bending Radius |           |
|-------|-------|---------|------------------------|-----------|---------------------------|-----------|---------------------|-----------|
| core  | Dia.  |         | strength (N)           |           | (N/100mm)                 |           | (mm)                |           |
| count | (mm)  | (kg/km) | Short term             | Long term | Short term                | Long term | Short term          | Long term |
| 02    | 6.0   | 45      | 600                    | 200       | 1000                      | 200       | 20D                 | 10D       |
| 04    | 6.0   | 45      | 600                    | 200       | 1000                      | 200       | 20D                 | 10D       |
| 06    | 6.0   | 45      | 600                    | 200       | 1000                      | 200       | 20D                 | 10D       |
| 08    | 6.0   | 45      | 600                    | 200       | 1000                      | 200       | 20D                 | 10D       |
| 12    | 6.0   | 45      | 600                    | 200       | 1000                      | 200       | 20D                 | 10D       |