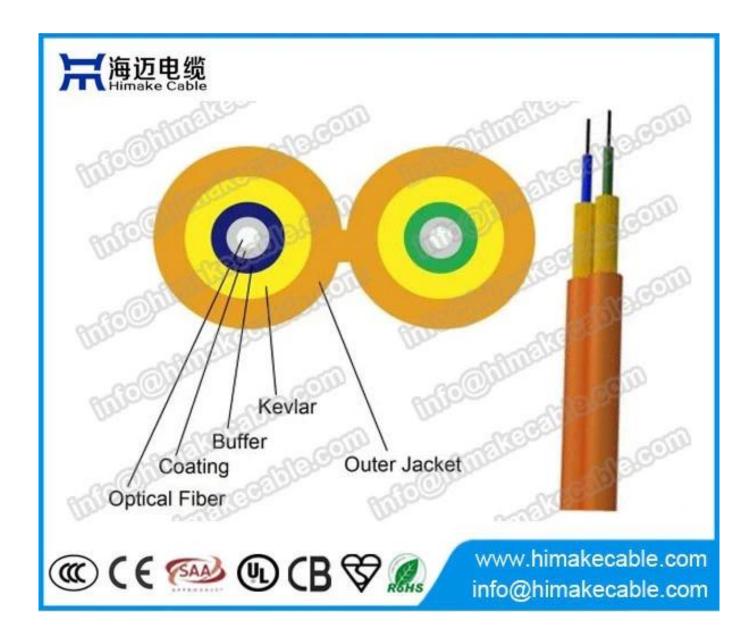

### **Product characteristics**

- 1. Two single fiber as basic unit, flat twin configuration
- 2. High strength kevlar yarn member, light weight
- 3. High quality tight buffered or loose tube, soft, easy to strip, stainless steel armored flexible tube is optional for armored type, increase the cable's twist resistance, to prevent external damage
- 4. Outer sheath material: PVC, LSZH, OFNP, PU

### **Product application**

Adopted to indoor distribution and communication equipments, suitable for patch cords and pigtails, suitable for communication equipment served

**Product parameter** (more details please email us: info@himakecable.com)