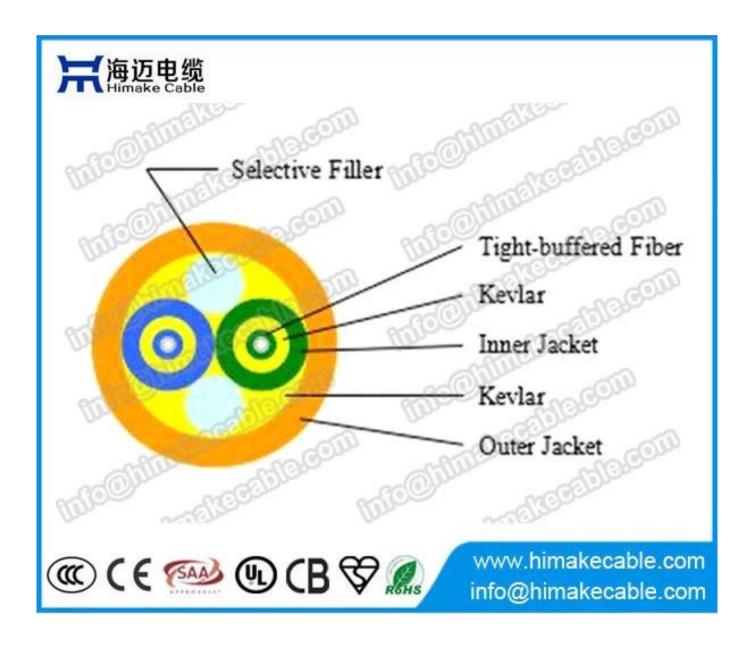

### **Product characteristics**

- 1. Two single fiber as basic unit, round twin configuration
- 2. High strength aramid yarn ensure tension resistance and long term stable transmission for optical fibers.
- 3. Small outer diameter, lightweight, flame-retardant, easy to strip, low attenuation, physically soft
- 4. Direct splicing between tight buffered cables without the need of tie-in box or pigtail, suitable for installation, operation and convenient for maintenance
- 5. Outer sheath material: PVC, LSZH, OFNP, PU

## **Product application**

Indoor level laying, vertical laying inside buildings, direct connecting outdoor cable to home for lowering cost; As pigtails, movable connectors and patch cords for communication equipment.

**Product parameter** (more details please email us: info@himakecable.com)

| Fiber count | Outer | Nominal | Max. Tensile strength |           | Min. Bending radius |        | Max. crush           |
|-------------|-------|---------|-----------------------|-----------|---------------------|--------|----------------------|
|             | Dia.  | Weight  | (N)                   |           | (mm)                |        | resistance           |
|             | (mm)  | (kg/km) | Short term            | Long term | Dynamic             | Static | (N/mm <sup>2</sup> ) |
| 2           | 3.0   | 7.6     | 80                    | 40        | 20D                 | 10D    | 500                  |
| 2           | 5.0   | 19      | 160                   | 80        | 20D                 | 10D    | 500                  |