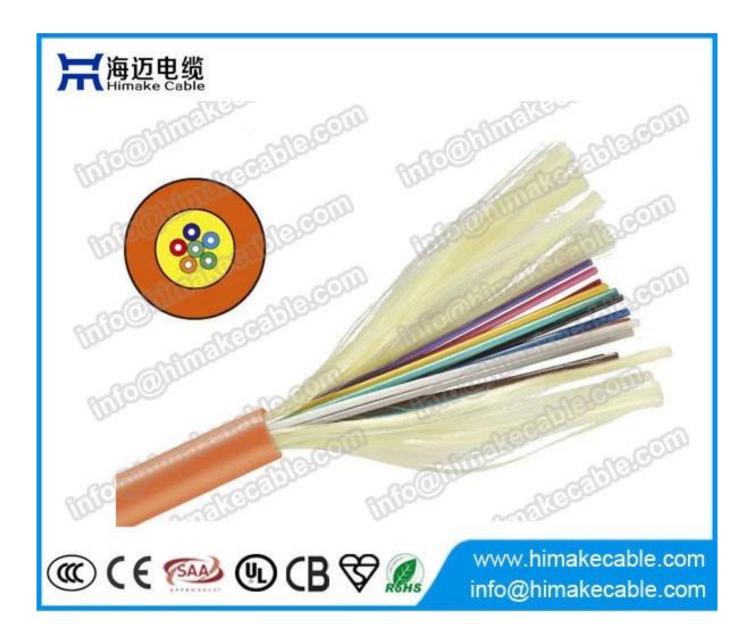

### **Product characteristics**

- 1. High strength kevlar yarn member
- 2. More tight buffered design
- 3. Round construction, soft, easy to strip
- 4. 2~48 cores
- 5. Outer sheath material: PVC, LSZH, OFNP, PU

### **Product application**

Adopted to indoor distribution, suitable for floor connection, suitable for communication equipment.

Product parameter (more details please email us: info@himakecable.com)

| Cable core | Outer<br>Dia. | 1 -     |            |           | Min. allowable Crush Load<br>(N/100mm) |           | Min. Bending Radius<br>(mm) |           |
|------------|---------------|---------|------------|-----------|----------------------------------------|-----------|-----------------------------|-----------|
| count      | (mm)          | (kg/km) | Short term | Long term | Short term                             | Long term | Short term                  | Long term |
| 02         | 3.0           | 15      | 600        | 200       | 1000                                   | 200       | 20D                         | 10D       |
| 04         | 4.0           | 22      | 600        | 200       | 1000                                   | 200       | 20D                         | 10D       |
| 06         | 4.0           | 23      | 600        | 200       | 1000                                   | 200       | 20D                         | 10D       |
| 08         | 5.0           | 27      | 600        | 200       | 1000                                   | 200       | 20D                         | 10D       |
| 10         | 5.0           | 30      | 600        | 200       | 1000                                   | 200       | 20D                         | 10D       |
| 12         | 6.0           | 35      | 600        | 200       | 1000                                   | 200       | 20D                         | 10D       |
| 24         | 8.3           | 46      | 600        | 200       | 1000                                   | 200       | 20D                         | 10D       |