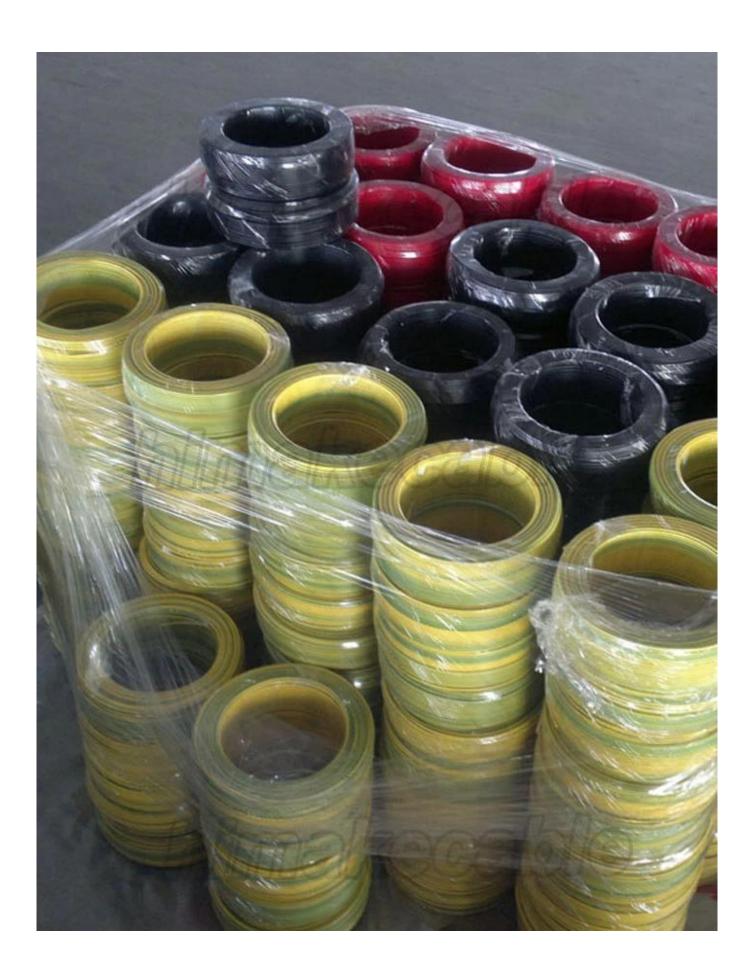

Cores: 2C, 3C, 2C+E, 3C+E

Insulation: PVC, flame retardant PVC

Insulation color: 2C: blue, brown, 3C: red, yellow, blue, 2C+E: blue, brown, naked E, or as per request

Sheath: PVC,flame retardant PVC

Sheath color: black, white, grey, or as per requirement

Max. operating temperature: 70°C, 90°C

Package: 100 meters per roll, or as per requirement

Main product model: BVVB, H05VVH2-U, H07VVH2-R, BS6004 624\*Y

Product standard: IEC60277, BS6004, VDE0281, GB/T 5023