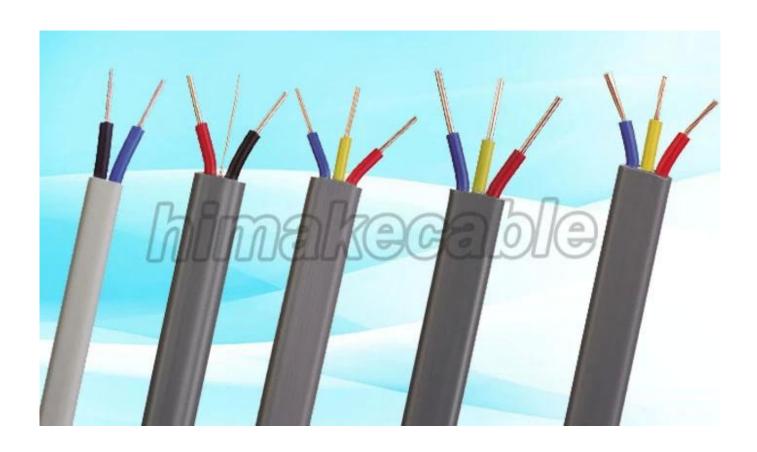

#### Copper types flat TPS electric cable

**Nominal Voltage:** 300/500V 450/750V

Conductor: Class 1 or Class 2 plain annealed copper, solid copper or strand copper

Conductor nominal cross section area: 0.75~16sqmm

Cores: 2C, 3C, 2C+E, 3C+E

Insulation: PVC, flame retardant PVC

Insulation color: 2C: blue, brown, 3C: red, yellow, blue, 2C+E: blue, brown, naked E, or as per request

Sheath: PVC,flame retardant PVC

Sheath color: black, white, grey, or as per requirement

Max. operating temperature: 70°C, 90°C

Package: 100 meters per roll, or as per requirement

Main product model: BVVB, H05VVH2-U, H07VVH2-R, BS6004 624\*Y

Product standard: IEC60277, BS6004, VDE0281, GB/T 5023