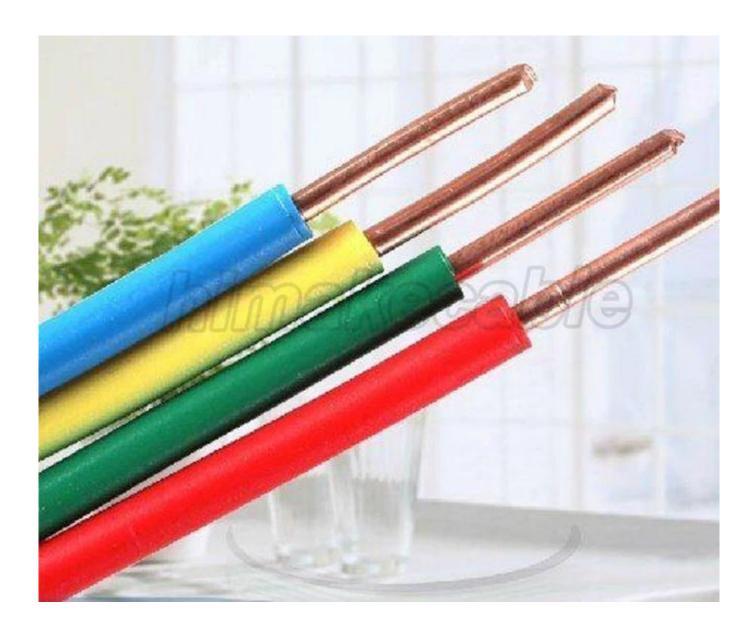

#### Copper type electric wire cable H05V-U and H07V-U

**Nominal Voltage:** 300/500V, 450/750V

Conductor: Class 1 or Class 2 plain annealed copper, solid copper

Conductor nominal cross section area: 0.5~10sqmm

Insulation: PVC, flame retardant PVC

Insulation color: Red, Blue, Brown, Grey, Black, Blue, Yellow, White, Green/Yellow or other color

requested

Max. operating temperature: 70°C, 90°C, 105°C

Package: 100 meters per roll, or as per requirement

Main product model: BV, BLV, BLVR, H05V-U, H07V-U, BS6004 6491X

**Product standard:** IEC60277, BS6004, VDE0281, GB/T 5023