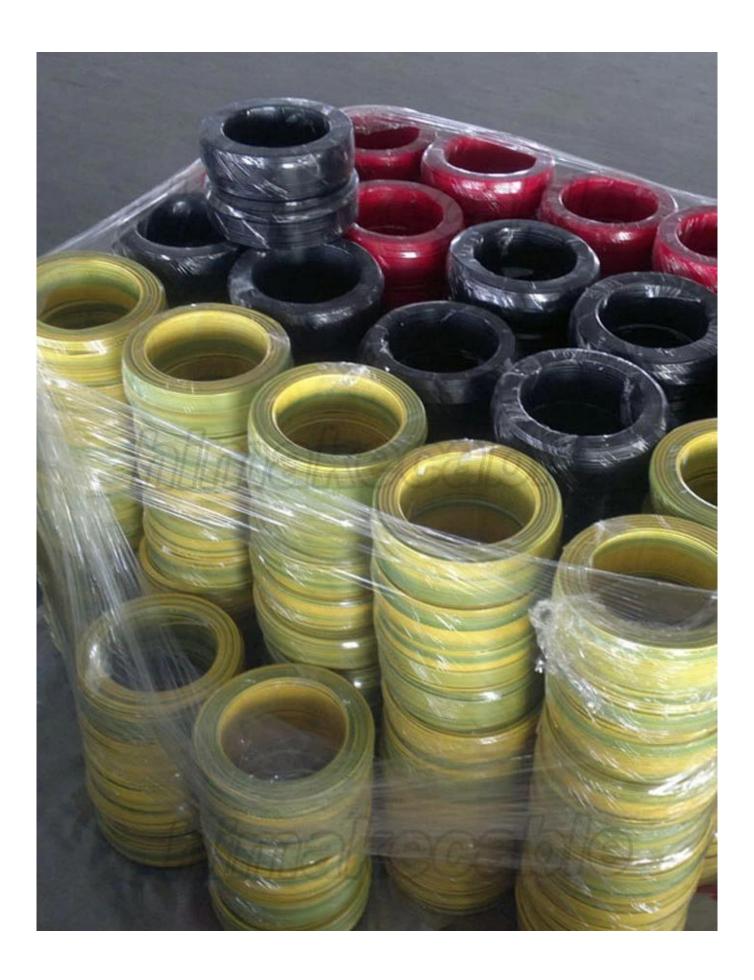

Insulation: PVC, flame retardant PVC

Insulation color: Red, Blue, Brown, Grey, Black, Blue, Yellow, White, Green/Yellow or other color

requested

Max. operating temperature: 70°C, 90°C, 105°C

Package: 100 meters per roll, or as per requirement

Main product model: BV, BLV, BLVR, H05V-U, H07V-U, BS6004 6491X

**Product standard:** IEC60277, BS6004, VDE0281, GB/T 5023