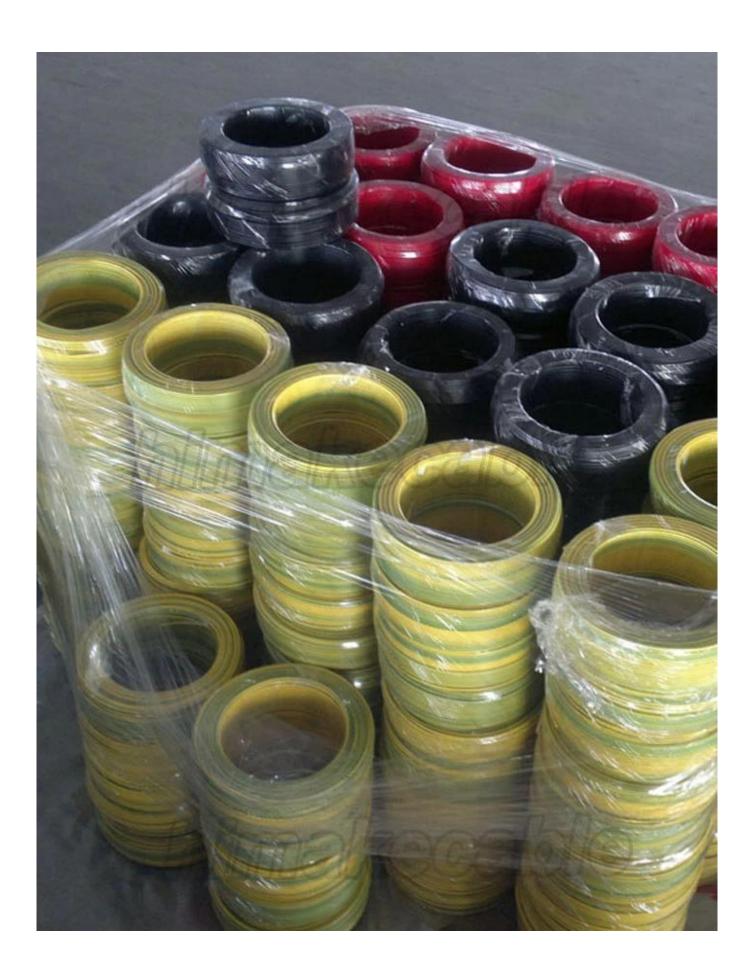

#### Copper stranded and insulated for grouping wire

**Nominal Voltage:** 300/500V, 450/750V

**Conductor:** pure annealed copper or aluminum, solid type or strand type

**Conductor nominal cross section area:** 0.75~300sqmm

Insulation: PVC, flame retardant PVC, LSZH

Insulation color: Green/Yellow

**Max. operating temperature:** 70°C, 90°C, up to 150°C for LSZH insulation

Package: 100 meters per roll, or as per requirement

Main product model: BV, BLV, BLVR, H05V-U, BS6004 6491X, H07V0R, H05Z-U, H07Z-R