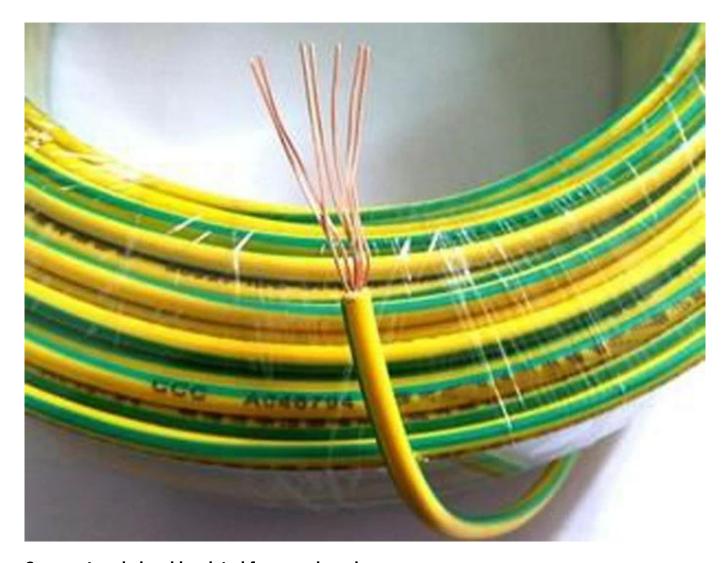

#### Copper stranded and insulated for grouping wire

**Nominal Voltage:** 300/500V, 450/750V

**Conductor:** pure annealed copper or aluminum, solid type or strand type

**Conductor nominal cross section area:** 0.75~300sqmm

Insulation: PVC, flame retardant PVC, LSZH

Insulation color: Green/Yellow

**Max. operating temperature:** 70°C, 90°C, up to 150°C for LSZH insulation

Package: 100 meters per roll, or as per requirement

Main product model: BV, BLV, BLVR, H05V-U, BS6004 6491X, H07V0R, H05Z-U, H07Z-R