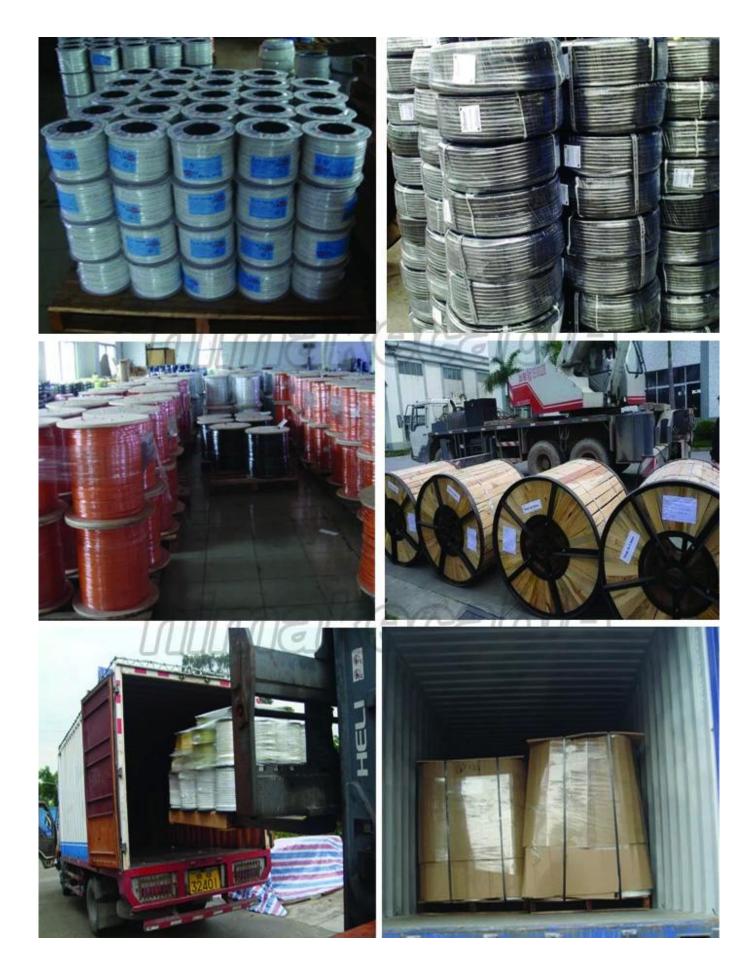

#### Copper conductor colored PVC electrical wire manufacturer China

Nominal Voltage: 300/500V, 450/750V Conductor: Class 2 plain annealed copper stranded Conductor nominal cross section area: 0.75~400sqmm Insulation: PVC, flame retardant PVC Insulation color: Red, Blue, Brown, Grey, Black, Blue, Yellow, White, Green/Yellow or other color requested Max. operating temperature: 70°C, 90°C, 105°C Package: 100 meters per roll for small size cable and wooden package for big size cable, or as per requirement Main product model: BVR, H05V-R, H07V-R, BS6004 6491X Product standard: IEC60277, BS6004, VDE0281, GB/T 5023

| Nominal cross<br>section<br>(mm²) |                     | Insulation<br>thickness<br>(mm) | Max. Overall<br>diameter<br>(mm) | Min. insulation<br>resistance at 70°C<br>(MΩ•km) | Approx. weight<br>(copper)<br>(kg/km) |
|-----------------------------------|---------------------|---------------------------------|----------------------------------|--------------------------------------------------|---------------------------------------|
| 1×0.75                            | Class 2 strand type | PVC/0.6                         | 2.8                              | 0.014                                            | 11.8                                  |
| 1×1.0                             | Class 2 strand type | PVC/0.6                         | 3.0                              | 0.013                                            | 14.3                                  |
| 1×1.5                             | Class 2 strand type | PVC/0.7                         | 3.4                              | 0.010                                            | 21.3                                  |
| 1×2.5                             | Class 2 strand type | PVC/0.8                         | 4.2                              | 0.009                                            | 34.4                                  |
| 1×4.0                             | Class 2 strand type | PVC/0.8                         | 4.8                              | 0.0077                                           | 47.0                                  |
| 1×6.0                             | Class 2 strand type | PVC/0.8                         | 5.4                              | 0.0065                                           | 68.7                                  |
| 1×10                              | Class 2 strand type | PVC/1.0                         | 6.8                              | 0.0065                                           | 116                                   |
| 1×16                              | Class 2 strand type | PVC/1.0                         | 8.0                              | 0.0050                                           | 168                                   |
| 1×25                              | Class 2 strand type | PVC/1.2                         | 9.8                              | 0.0050                                           | 275                                   |
| 1×35                              | Class 2 strand type | PVC/1.2                         | 11                               | 0.0040                                           | 372                                   |
| 1×50                              | Class 2 strand type | PVC/1.4                         | 13                               | 0.0045                                           | 503                                   |
| 1×70                              | Class 2 strand type | PVC/1.4                         | 15.0                             | 0.0035                                           | 708                                   |
| 1×95                              | Class 2 strand type | PVC/1.6                         | 17.2                             | 0.0035                                           | 979                                   |
| 1×120                             | Class 2 strand type | PVC/1.6                         | 19.0                             | 0.0032                                           | 1207                                  |
| 1×150                             | Class 2 strand type | PVC/1.8                         | 21.0                             | 0.0032                                           | 1493                                  |
| 1×185                             | Class 2 strand type | PVC/2.0                         | 23.5                             | 0.0032                                           | 1861                                  |
| 1×240                             | Class 2 strand type | PVC/2.2                         | 26.5                             | 0.0032                                           | 2437                                  |
| 1×300                             | Class 2 strand type | PVC/2.4                         | 29.5                             | 0.0030                                           | 3066                                  |
| 1×400                             | Class 2 strand type | PVC/2.6                         | 33.5                             | 0.0028                                           | 3895                                  |