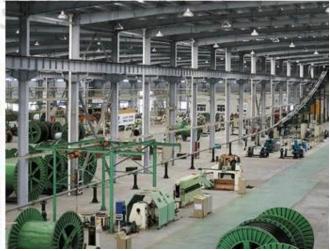

Class 2 strand type | PVC/2.4                         | 29.5                             | 0.0030                                           | 3066                                  |
| 1×400                             | Class 2 strand type | PVC/2.6                         | 33.5                             | 0.0028                                           | 3895                                  |

# Product Advantages:

1. The conductor is made of **new pure annealed copper**, ensuring a good electrical properties and a very good conductivity.



2. We are a very **professional cable manufacturer** with advanced production equipments and strict quality inspection system, ensuring the products complying the standard and customized requirement.

### **Production equipments**















# Products Quality inspection equipments



3. We have more than **10 years' export experience** and exported products to **more than 60 countries** over the world with a good reputation internationally.







4.We not only offer **good products** and **good service** to our customers, but also try to **develop our staffs**, offer a good trainning, good working and living conditions to the staffs.



5. Also we are a company with **highly social reponsibility**, often take part in public benifits activities, like tree planting, aiding poor students, green environment activities, etc.



How to contact us?



Put your inquiry details in the box below, and click "Contact Now".