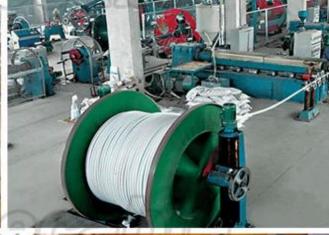

| Class 2 strand type | PVC/2.4                         | 29.5                             | 0.0030                                           | 3066                                  |
| 1×400                             | Class 2 strand type | PVC/2.6                         | 33.5                             | 0.0028                                           | 3895                                  |

# Product Advantages:

1. The conductor is made of **new pure annealed copper**, ensuring a good electrical properties and a very good conductivity.



2. We are a very **professional cable manufacturer** with advanced production equipments and strict quality inspection system, ensuring the products complying the standard and customized requirement.

### **Production equipments**















# Products Quality inspection equipments



3. We have more than **10 years' export experience** and exported products to **more than 60 countries** over the world with a good reputation internationally.







4.We not only offer **good products** and **good service** to our customers, but also try to **develop our staffs**, offer a good trainning, good working and living conditions to the staffs.



5. Also we are a company with **highly social reponsibility**, often take part in public benifits activities, like tree planting, aiding poor students, green environment activities, etc.



How to contact us?



Put your inquiry details in the box below, and click "Contact Now".