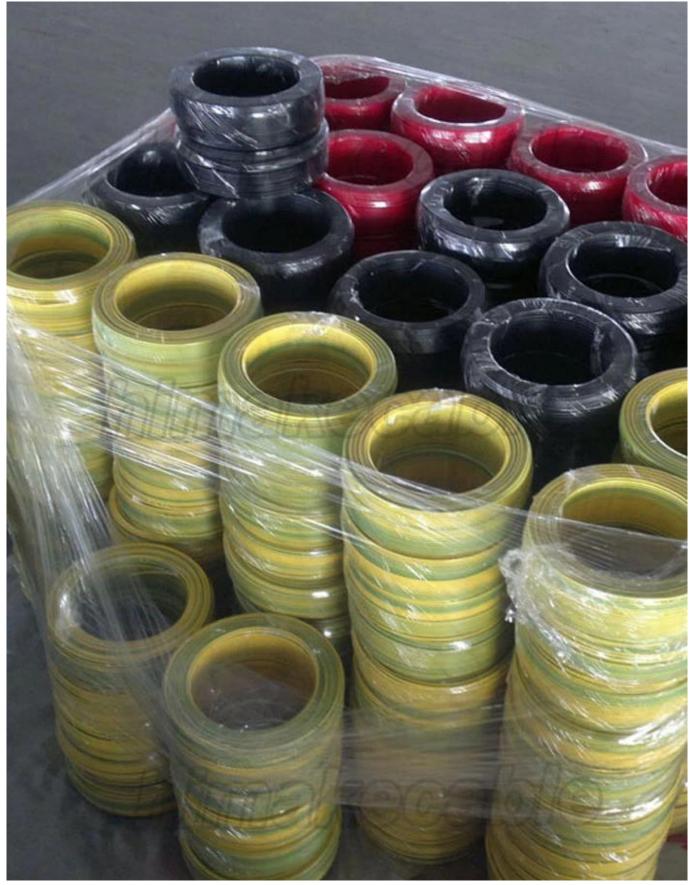

#### Copper conductor colored PVC electrical wire manufacturer China

Nominal Voltage: 300/500V, 450/750V Conductor: Class 2 plain annealed copper stranded Conductor nominal cross section area: 0.75~400sqmm Insulation: PVC, flame retardant PVC Insulation color: Red, Blue, Brown, Grey, Black, Blue, Yellow, White, Green/Yellow or other color requested Max. operating temperature: 70°C, 90°C, 105°C Package: 100 meters per roll for small size cable and wooden package for big size cable, or as per requirement Main product model: BVR, H05V-R, H07V-R, BS6004 6491X Product standard: IEC60277, BS6004, VDE0281, GB/T 5023