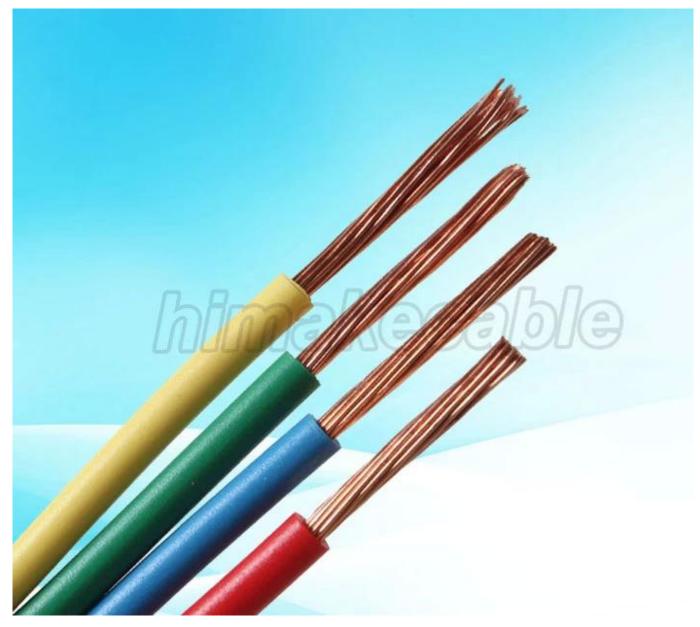

#### Copper conductor colored PVC electrical wire manufacturer China

Nominal Voltage: 300/500V, 450/750V Conductor: Class 2 plain annealed copper stranded Conductor nominal cross section area: 0.75~400sqmm Insulation: PVC, flame retardant PVC Insulation color: Red, Blue, Brown, Grey, Black, Blue, Yellow, White, Green/Yellow or other color requested Max. operating temperature: 70°C, 90°C, 105°C Package: 100 meters per roll for small size cable and wooden package for big size cable, or as per requirement Main product model: BVR, H05V-R, H07V-R, BS6004 6491X Product standard: IEC60277, BS6004, VDE0281, GB/T 5023

### **Product characteristics:**

High temperature resistance, low temperature resistance, flame retardant and high electrical conductivity, also fire resistance, UV resistance or Rohs compliant can be available as per request.

## **Product** application:

The cables are used for general power supply and distribution purpose, as building wire for power, lighting, etc in house, and power supply to electrical appliance, suitable for use in conduit and for fixed, protected installation.