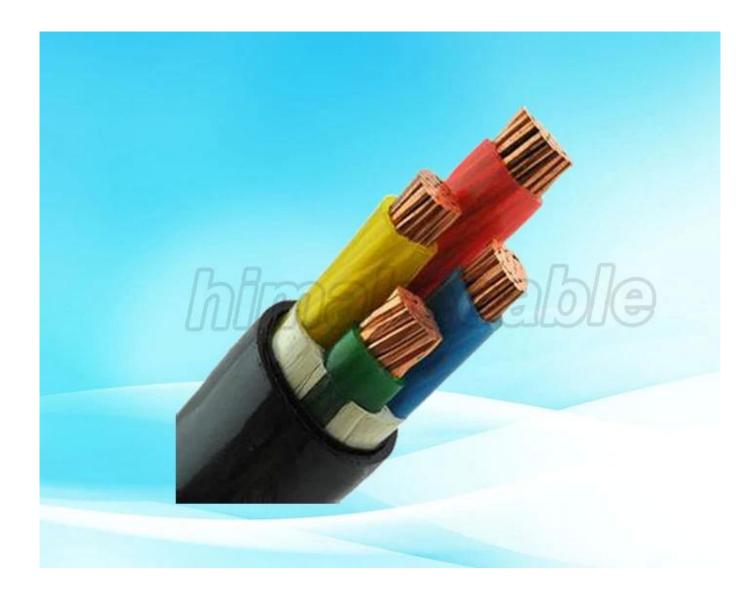

# **Product Description:**

Nominal Voltage: 0.6/1KV

Conductor: Class 1 solid or class 2 strand conductor, pure annealed copper

**Conductor nominal cross section area:** 1.5~800sqmm

**Insulation:** XLPE

Insulation color: 2C: red + blue, 3C: red + yellow + green, 4C: red + yellow + green + blue, 5C: red +

yellow + green + blue + black, it is identified with color tape, there are also 3+1C, 4+1C, 3+2C

Sheath: PVC, flame retardant PVC, Rohs compliant PVC, PE, LSZH

**Sheath color:** black or as per request

Max. operating temperature: 90°C

Package: wooden drum or as per requirement

Main product model: YJV, ZR-YJV,YJY,WDZ-YJY,U-1000 R2V,RO2V

Product standard: IEC60502, BS7889, VDE0276, IEC60332, GB/T12076