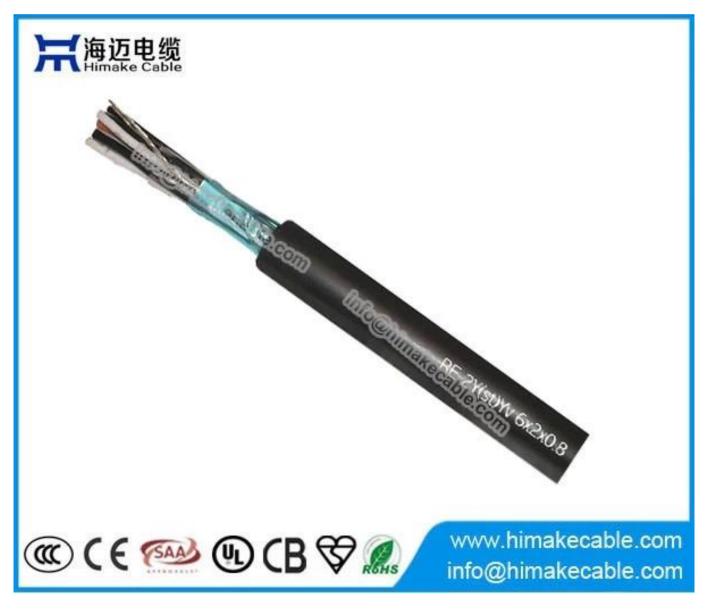

### **Product Description:**

Cold resistant Instrumentation cable RE-2Y(St)Yv with flame retardant enhanced outer sheath

Nominal Voltage: 300V

Conductor: pure annealed copper 7 strands as to IEC60228, VDE0295, class 5, class K

Conductor nominal cross section area: 0.5sqmm, 0.75sqmm, 1.3sqmm

**Insulation: PE** 

**Insulation color: Pair:** a core, black; b core, white; **Triple:** a core, black; b core, white; c core, red; with number print; cores laid up to form pairs or tirples and all stranded together

**Communication core (optional):** 0.5 sqmm, PE insulated, organge (for multicore version)

Wrapping tape: clear polyester tape

Shield: Electrostatic screen (St) of plastic-coated Aluminum foil

**Drain wire:** 0.5 sqmm (7/0.3mm) tinned copper wires stranded

Outer sheath: cold resistant flame retardant PVC

**Sheath color:** Black, or Blue, or Grey, or as per request

**Temperature range:** fixed laying: -40~+70°C; flexible application: -5~+50°C

Package: 100 meters per coil, or wooden drum, or as per requirement

Main product model: RE-2Y(St)Y, RE-2Y(St)Yv

**Product standard:** IEC60277, IEC60332-1, BS5308, VDE0816