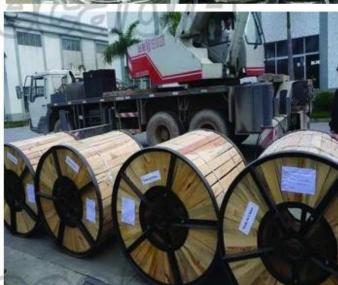

Outer sheath: cold resistant flame retardant PVC

**Sheath color:** Black, or Blue, or Grey, or as per request

**Temperature range:** fixed laying: -40~+70°C; flexible application: -5~+50°C

Package: 100 meters per coil, or wooden drum, or as per requirement