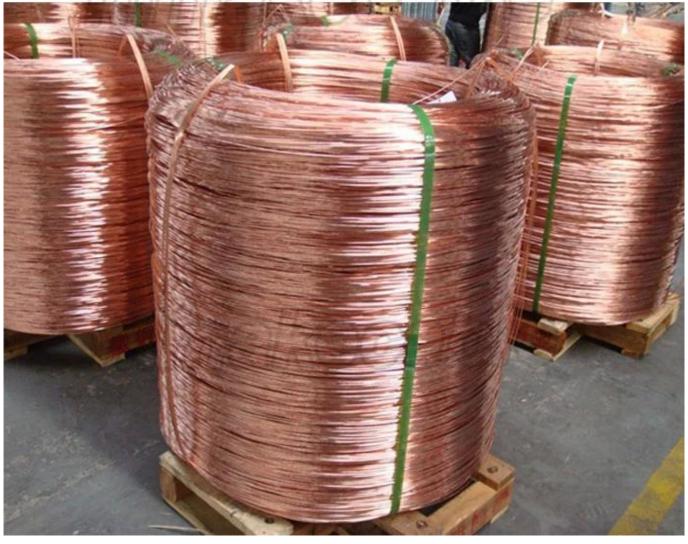

### **Product Description:**

**Conductor:** Bare Copper/CCS

Conductor size: 2.73mm

**Dielectric:** FPE, SPE

**Shield:** Aluminum foil + Braiding

Braiding: Al-Mg alloy wire or Tinned copper or Aluminum wire or Bare copper wire

**Coverage:** 28%, 40%, 60%, 80%, 90% and up

Jacket: PVC / LSZH compound

Jacket color: black, white, grey, or other as per requirement

Package: 100 meters per roll, 305 meters per wooden reel, 500 meters per wooden reel, or as per