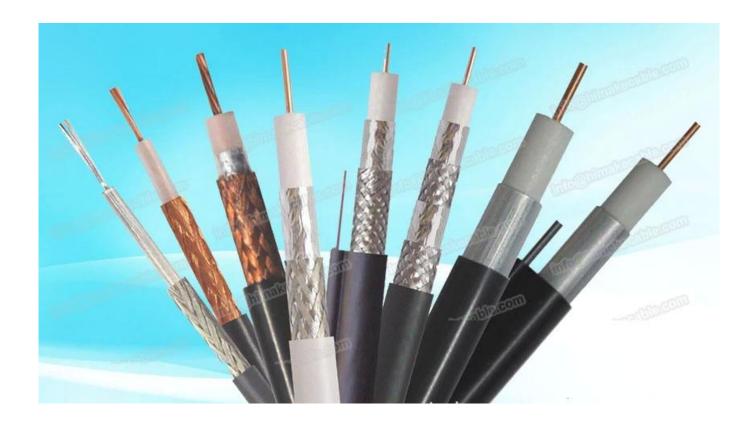

### **Product Description:**

**Conductor:** Bare Copper/CCS

Conductor size: 2.73mm

**Dielectric:** FPE, SPE

**Shield:** Aluminum foil + Braiding

Braiding: Al-Mg alloy wire or Tinned copper or Aluminum wire or Bare copper wire

**Coverage:** 28%, 40%, 60%, 80%, 90% and up

Jacket: PVC / LSZH compound

Jacket color: black, white, grey, or other as per requirement

Package: 100 meters per roll, 305 meters per wooden reel, 500 meters per wooden reel, or as per

requirement

Main product model: RG8

**Product standard:** GY/T 135