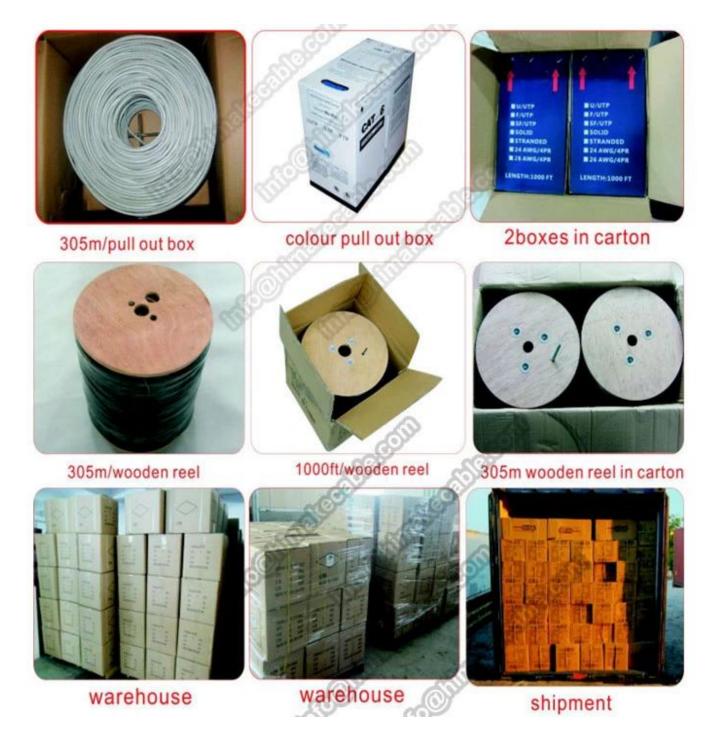

**Coverage:** 28%, 40%, 60%, 80%, 90% and up

Jacket: PVC / LSZH compound

Jacket color: black, white, grey, or other as per requirement

Package: 100 meters per roll, 305 meters per wooden reel, 500 meters per wooden reel, or as per