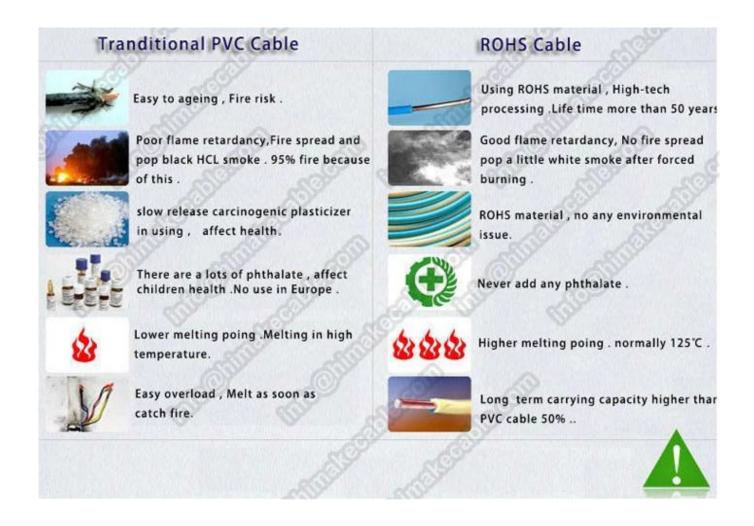

**Coverage:** 28%, 40%, 60%, 80%, 90% and up

Jacket: PVC / LSZH compound

Jacket color: black, white, grey, or other as per requirement

Package: 100 meters per roll, 305 meters per wooden reel, 500 meters per wooden reel, or as per