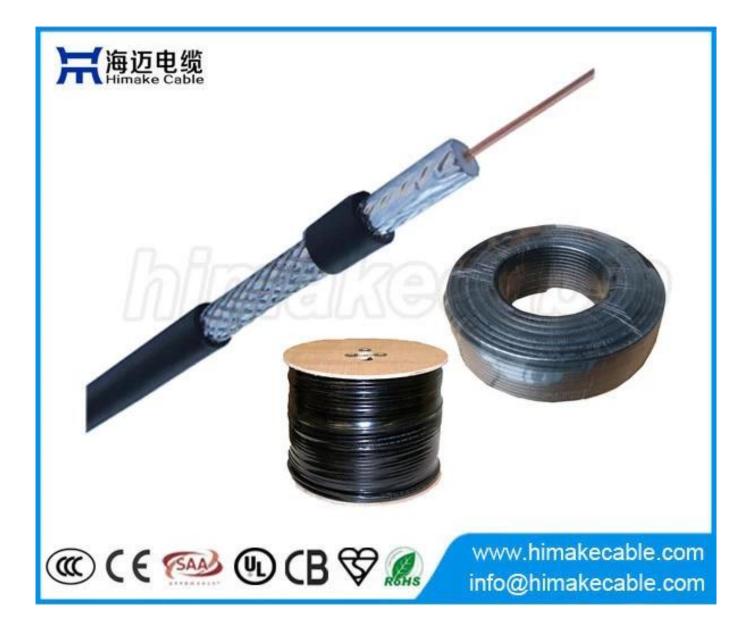

# **Product Description**

Conductor: Bare Copper/CCS

Conductor size: 1.02mm

Dielectric: FPE, SPE

Shield: Aluminum foil + Braiding

Braiding: Al-Mg alloy wire or Tinned copper or Aluminum wire or Bare copper wire

Coverage: 28%, 40%, 60%, 80%, 90% and up

Jacket: PVC / LSZH compound

Jacket color: black, white, grey, or other as per requirement

**Package:** 100 meters per roll, 305 meters per wooden reel, 500 meters per wooden reel, or as per requirement

Main product model: RG6, SYWV-75-5, SYV75-5

Product standard: GY/T 135

## **Product** application

Used as a distribution cable for indoor CATV, CCTV systems and as a connection cable for satellite systems where lower attenuation required.