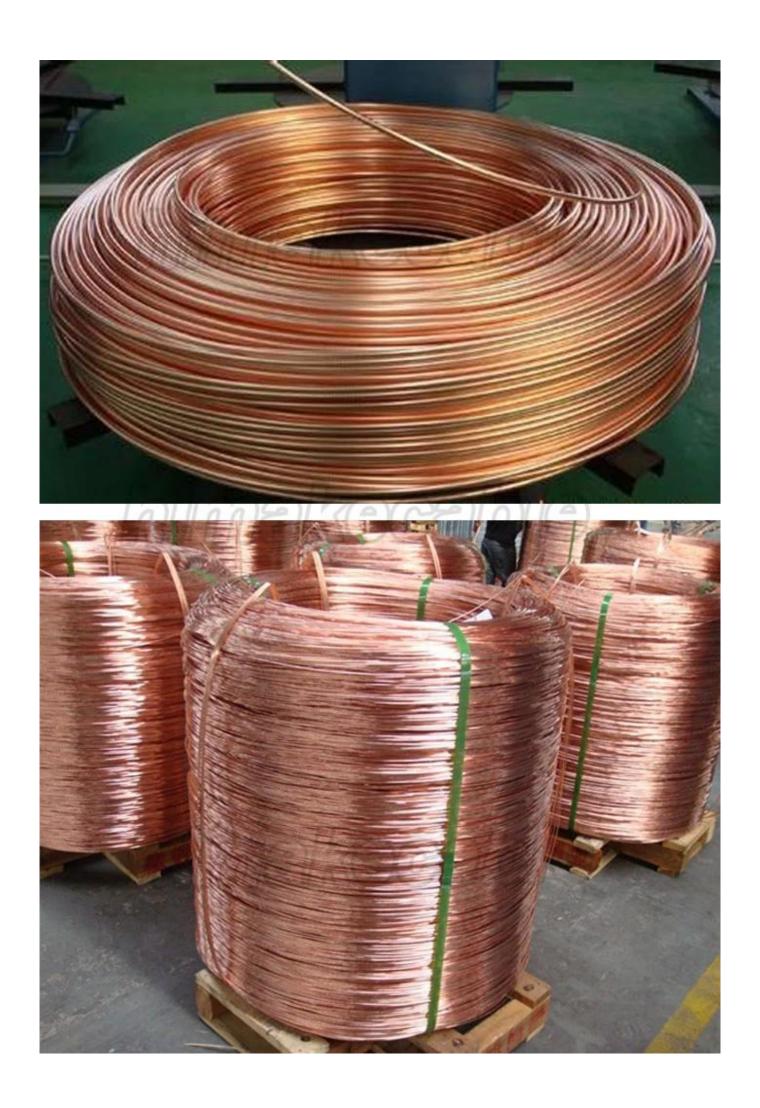

# **Product Description**

Conductor: Bare Copper/CCS

Conductor size: 1.02mm

Dielectric: FPE, SPE

Shield: Aluminum foil + Braiding

Braiding: Al-Mg alloy wire or Tinned copper or Aluminum wire or Bare copper wire

### **Product Advantages:**

1. The conductor is made of **good quality tinned copper**, ensuring a good electrical properties and a very good conductivity.

2. We are a very **professional cable manufacturer** with advanced production equipments and strict quality inspection system, ensuring the products complying the standard and customized requirement.