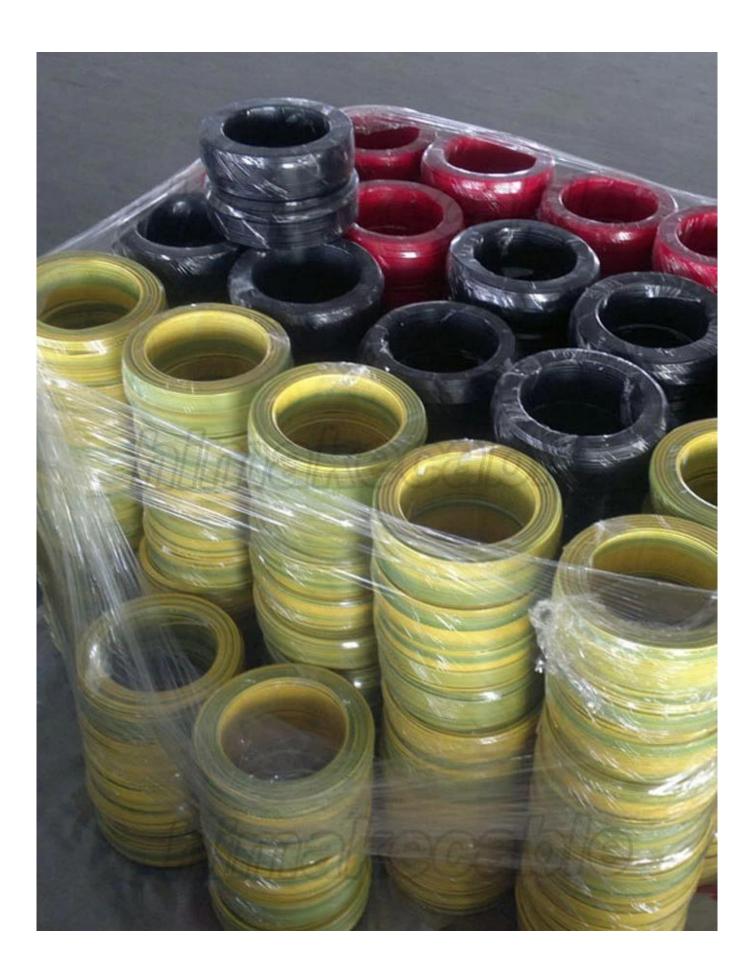

Sheath: HFS-110-TP

**Sheath color:** Red or as per requirement

Max. operating temperature: 110°C

Package: 100 meters per roll, or 500 meters per reel, or wooden drum, or as per requirement

Main product model: Screened HF-110 fire rated cable, Shielded Fire resistance cable