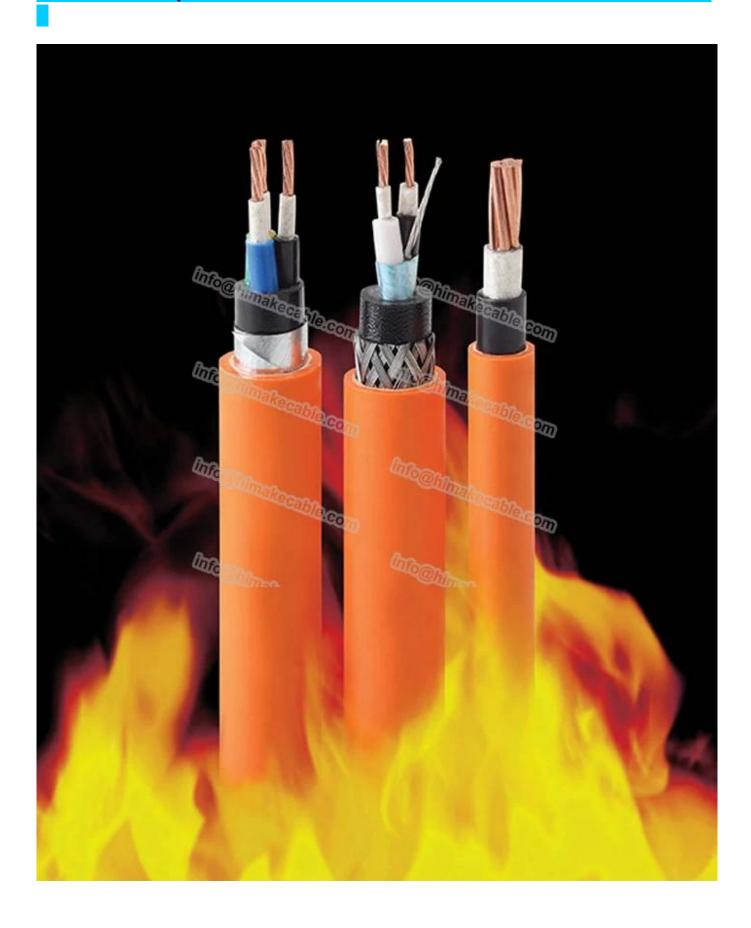

## **Product Description:**

China factory sale Australia rated cable ASNZS3013

**Nominal Voltage:** 450/750V

Conductor: Oxygen free plain copper wire, class 2 conductor type

Conductor nominal cross section area: 0.75~4.0 sqmm

**Cores:** 2C,4C, 2C+E

**Insulation:** Mica-glass tape flame barrier + X-HF-110

Insulation color: 2C:red + white; 4C: red + white + blue + black; 2C+E: red + white + naked earth

**Shield:** PET tape + Al. Foil + naked tinned copper strands earth core

Sheath: HFS-110-TP

**Sheath color:** Red or as per requirement

Max. operating temperature: 110°C

Package: 100 meters per roll, or 500 meters per reel, or wooden drum, or as per requirement

Main product model: Screened HF-110 fire rated cable, Shielded Fire resistance cable

## **Product characteristics:**

Low smoking Halogen free, Fire resistance, UV resistance, Rohs compliant