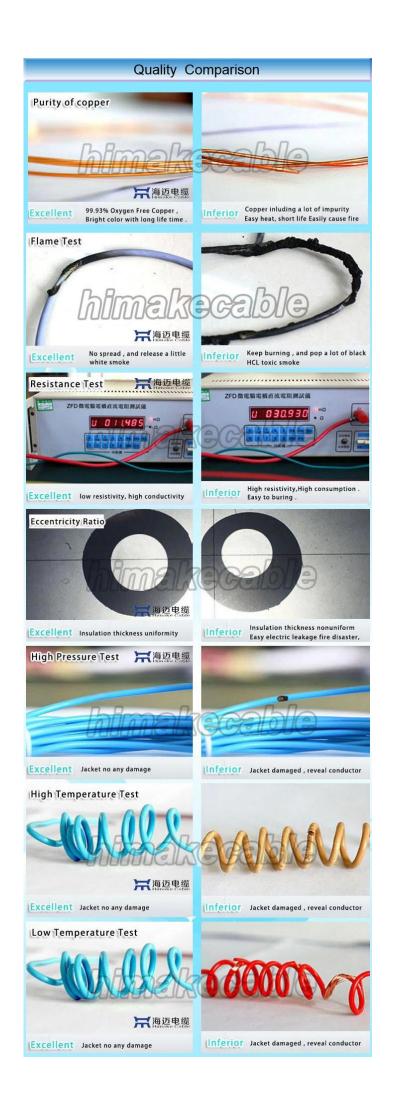

| Prod | luct | Ad | lvar | nta | ges: |
|------|------|----|------|-----|------|
| _    |      |    |      |     |      |

| 1. The conductor is made of <b>new pure annealed copper</b> , | ensuring a good electrical | properties and a |
|---------------------------------------------------------------|----------------------------|------------------|
| very good conductivity.                                       |                            |                  |