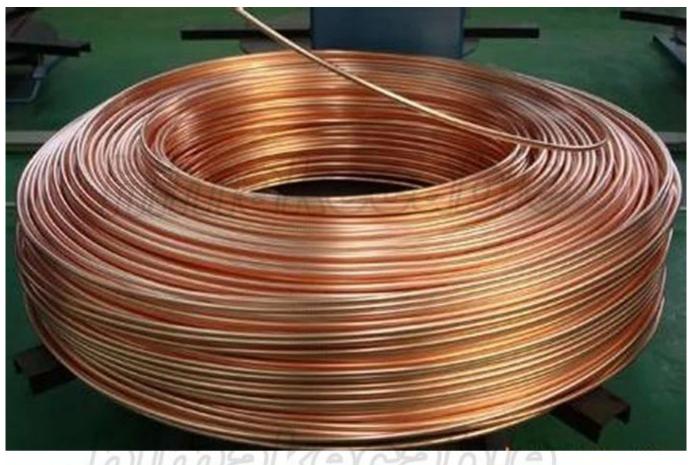

| Prod | luct | Ad | lvar | nta | ges: |
|------|------|----|------|-----|------|
| _    |      |    |      |     |      |

| 1. The conductor is made of <b>new pure annealed copper</b> , | ensuring a good electrical | properties and a |
|---------------------------------------------------------------|----------------------------|------------------|
| very good conductivity.                                       |                            |                  |