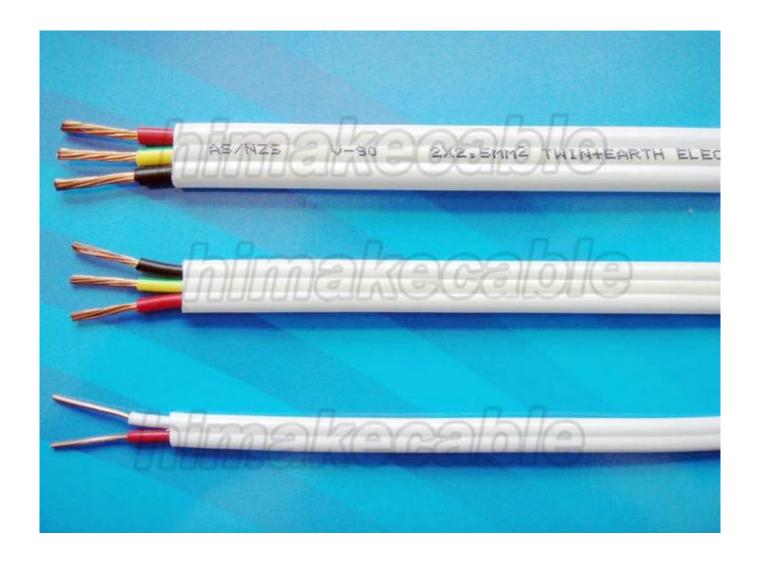

#### China earth TPS flat electric cable 450/750V

Nominal Voltage: 450/750V

Conductor: Class 1 or Class 2 plain annealed copper, solid copper or strand copper

**Conductor nominal cross section area:** 1.0~16sqmm

Cores: 2C, 3C, 2C+E, 3C+E

**Insulation:** V-90 PVC

Insulation color: 2C: red+white or red+black, 2C+E: red+black+green/yellow, 3C: red+white+blue,

3C+E: red+white+blue+green/yellow

Sheath: 3V-90 PVC

**Sheath color:** white, red, or as per requirement

Max. operating temperature: 90°C

Package: 100 meters per roll (plastic reel), or as per requirement

Main product model: PVC Flat TPS cable, PVC flat twin cable, PVC flat twin with earth cable

**Product standard:** AS/NZS5000.2