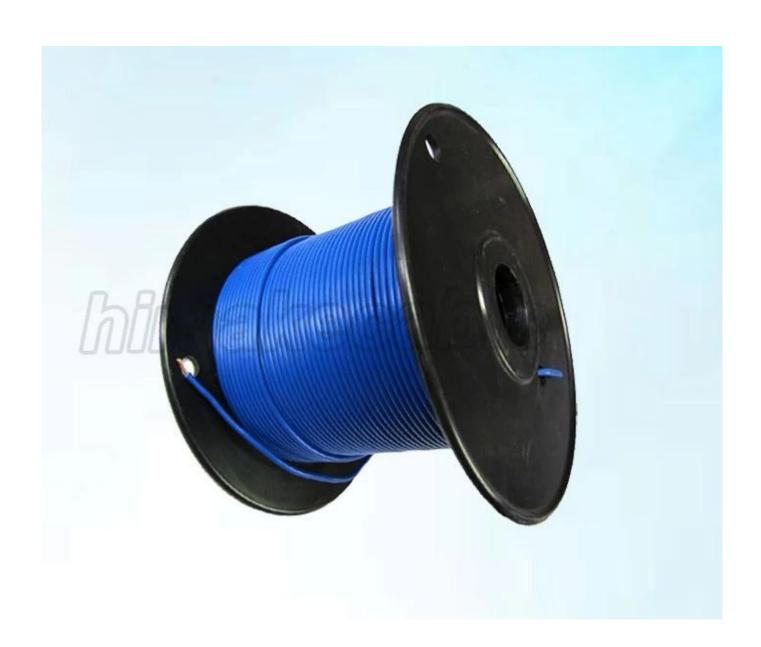

Max. operating temperature: 90°C

Package: 100 meters per roll (plastic reel), or as per requirement

Main product model: PVC Flat TPS cable, PVC flat twin cable, PVC flat twin with earth cable

**Product standard:** AS/NZS5000.2