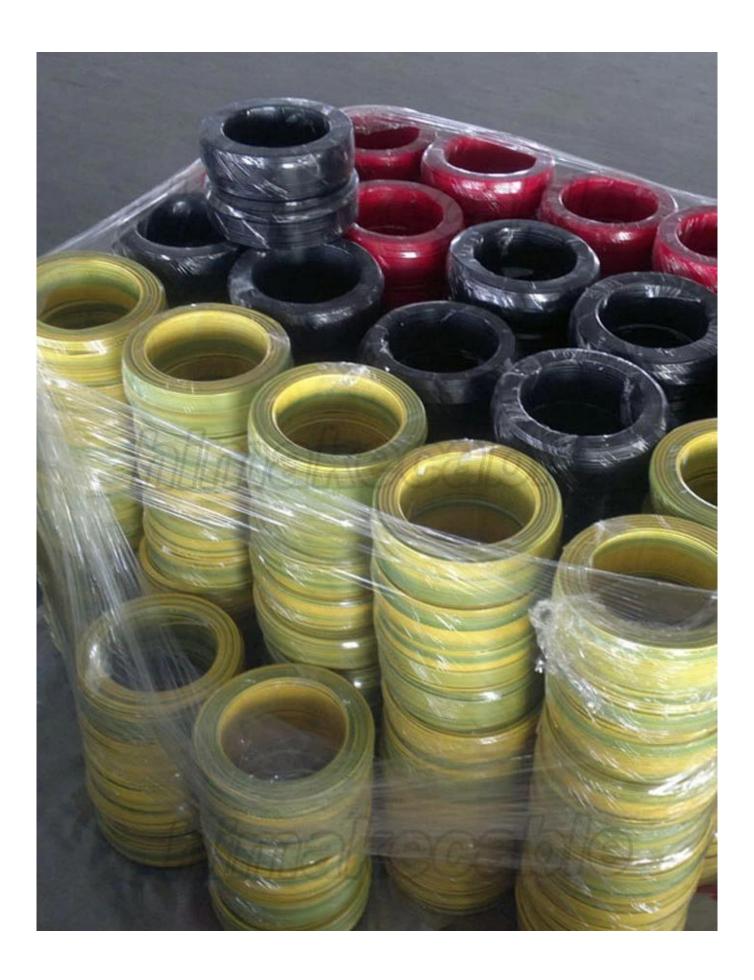

Cores: 2C, 3C, 2C+E, 3C+E

**Insulation:** V-90 PVC

Insulation color: 2C: red+white or red+black, 2C+E: red+black+green/yellow, 3C: red+white+blue,

3C+E: red+white+blue+green/yellow

Sheath: 3V-90 PVC

**Sheath color:** white, red, or as per requirement

Max. operating temperature: 90°C

Package: 100 meters per roll (plastic reel), or as per requirement

Main product model: PVC Flat TPS cable, PVC flat twin cable, PVC flat twin with earth cable

**Product standard:** AS/NZS5000.2