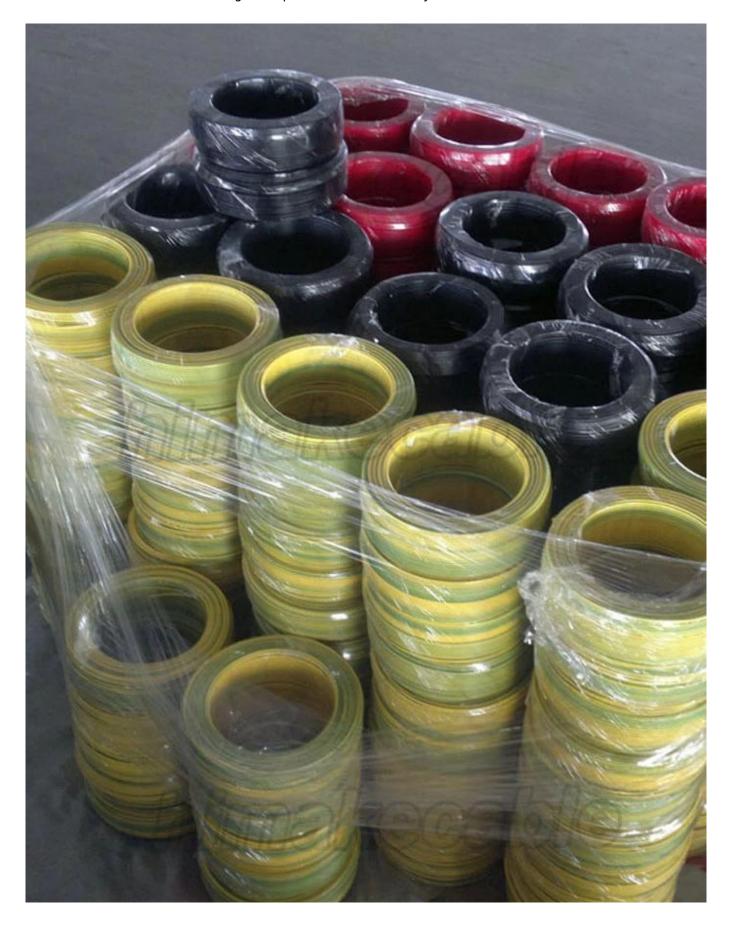

Insulation: PVC, Rubber, LSZH

Insulation color: blue, brown, green/yellow

Sheath: PVC, Rubber, LSZH

**Sheath color:** white, grey, black, or as per requirement

Max. operating temperature: 70°C, 90°C

Package: 100 meters per roll, or as perrequirement

### **Product parameter:** (more details please email us: info@himakecable.com)

| Rated    | Nominal cross | Max. overall | Max. DC resistance of | Min. insulation | Recommended | Approx. |
|----------|---------------|--------------|-----------------------|-----------------|-------------|---------|
| voltage  | section       | diameter     | conductor 20°C        | resistance 70°C | Current     | weight  |
| (V)      | (mm2)         | (mm)         | (Ω/km)                | (mΩ•km)         | (A)         | (kg/km) |
| 300/300V | 2×0.5         | 3.8×6.0      | 39.0                  | 0.012           | 10          | 28      |
| 300/300V | 2×0.75        | 3.9×6.4      | 26.0                  | 0.010           | 13          | 35      |
| 300/500V | 2×0.75        | 5.0×7.6      | 26.0                  | 0.010           | 13          | 44      |