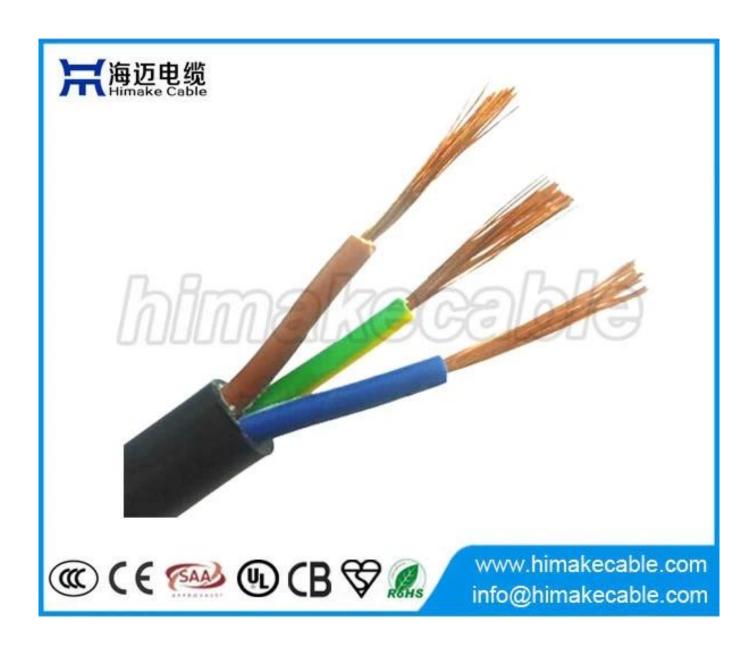

#### CE approved flexible cord manufacturer standard flexible cable 450/750V China factory

Nominal Voltage: 300/500V

**Conductor:** Class 5 plain annealed fine copper wire or tinned copperwire

**Conductor nominal cross section area:**0.5~6.0sqmm

Insulation: PVC, Rubber, LSZH

Insulation color: blue, brown, green/yellow

Sheath: PVC, Rubber, LSZH

**Sheath color:** white, grey, black, or as per requirement

Max. operating temperature: 70°C, 90°C

Package: 100 meters per roll, or as perrequirement

Main product model: RVVB, RVV, H05VV-F, H05RR-F

**Product standard:** IEC60277, BS6500 VDE0281,GB/T 5023, IEC60332