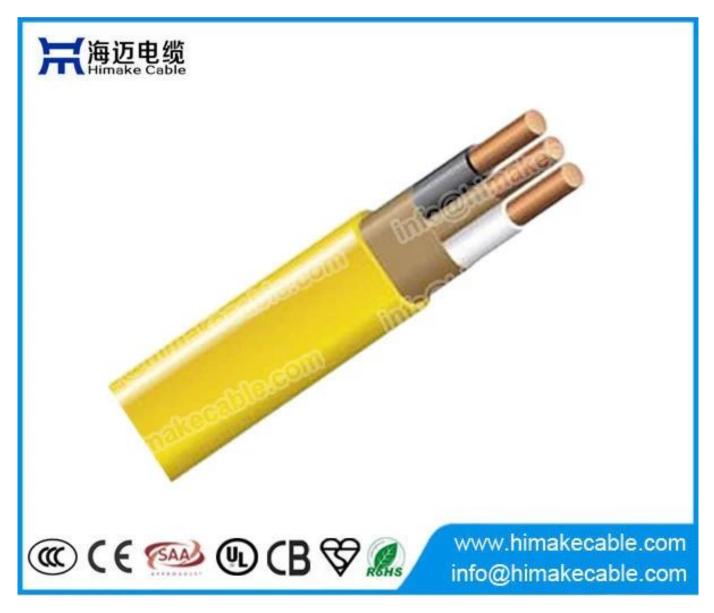

Building wire THHN conductor with PVC jacket electric cable NM-B NMD90 600V

Rated voltage: 600V Conductor: Bare annealed copper conductor, solid or stranded Conductor size: 14AWG up to 4AWG Insulation: PVC and Nylon insulation Insulation color: white, black, red and white with red stripe, with ground wire Paper separator (for NM-B type): ground wire with or without paper separator, the cores laid parallel, the entire construction is wrapped with a paper separator before applying the jacket Sheath: PVC Package: 100 meters per roll, wooden drum, or as per requirement Max. operating temperature: 90°C Standard: UL83, UL719

## **Product** application:

For use primarily in residential wiring, including branch circuits for outlets, switches, etc. Maybe installed in both exposed and concealed work in normally dry locations. Maybe installed in air voids of masonry block or tile walls where these walls are not subject to excessive moisture or dampness. Maybe installed in locations with temperatures up to 90°C, but with the ampacity limited to that of 60°C conductors. Addd circuit: For use primarily in residential wiring for branch circuits supplying outlets located in bedrooms and