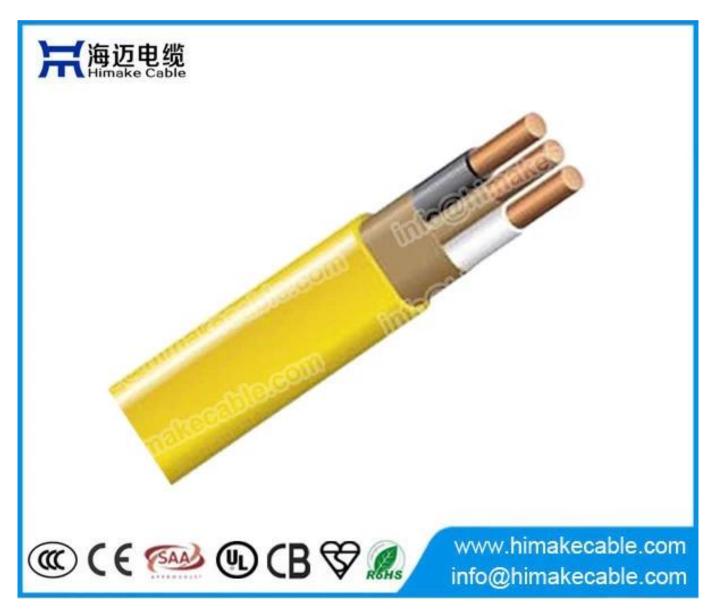

Rated voltage: 600V Conductor: Bare annealed copper conductor, solid or stranded Conductor size: 14AWG up to 4AWG Insulation: PVC and Nylon insulation Insulation color: white, black, red and white with red stripe, with ground wire Paper separator: ground wire with or without paper separator, the cores laid parallel, the entire construction is wrapped with a paper separator before applying the jacket Sheath: PVC Package: 100 meters per roll, wooden drum, or as per requirement Max. operating temperature: 90°C Standard: UL83

## **Product** application:

For use primarily in residential wiring, including branch circuits for outlets, switches, etc. Maybe installed in both exposed and concealed work in normally dry locations. Maybe installed in air voids of masonry block or tile walls where these walls are not subject to excessive moisture or dampness. Maybe installed in locations with temperatures up to 90°C, but with the ampacity limited to that of 60°C conductors. Addd circuit: For use primarily in residential wiring for branch circuits supplying outlets located in bedrooms and