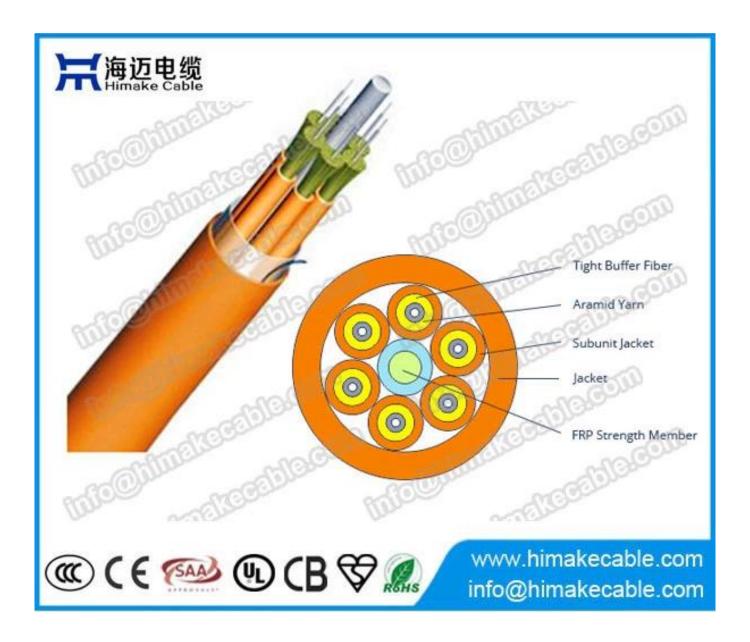

### **Product characteristics**

- 1. Multi single cable design
- 2. Single cable with independent strength member
- 3. 2~24 cores
- 4. Non-metal central strength member

### **Product application**

Adopted to indoor level and vertical laying, ceiling laying, surface laying, etc. Suitable for patch cords and pigtails.

**Product parameter** (more details please email us: info@himakecable.com)

| Cable<br>core | Outer<br>Dia. | Weight  | Min. allowable Tensile<br>strength (N) |           | Min. allowable Crush Load (N/100mm) |           | Min. Bending Radius<br>(mm) |           |
|---------------|---------------|---------|----------------------------------------|-----------|-------------------------------------|-----------|-----------------------------|-----------|
| count         | (mm)          | (kg/km) | Short term                             | Long term | Short term                          | Long term | Short term                  | Long term |
| 02            | 7.0           | 45      | 1500                                   | 500       | 1000                                | 300       | 20D                         | 10D       |
| 04            | 7.0           | 47      | 1500                                   | 500       | 1000                                | 300       | 20D                         | 10D       |
| 06            | 8.3           | 64      | 1500                                   | 500       | 1000                                | 300       | 20D                         | 10D       |
| 08            | 9.5           | 88      | 1500                                   | 500       | 1000                                | 300       | 20D                         | 10D       |
| 12            | 11.5          | 105     | 1500                                   | 500       | 1000                                | 300       | 20D                         | 10D       |
| 24            | 13.5          | 142     | 1500                                   | 500       | 1000                                | 300       | 20D                         | 10D       |