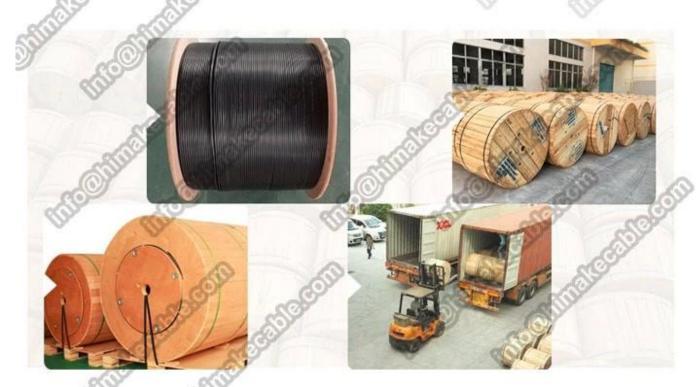

## PACKING AND SHIPPING

 Each single length of cable shall be reeled on wooden Drum suitable for long-distance shipment.