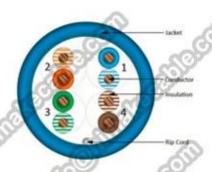

## **Product Description:**

We are one of the largest manufacturer and supplier of FTP Cat6 LAN cable in China with best price!

**Conductor:** CCS+CCA/CCA/CCU/BC

Conductor size: 0.57mm, 23AWG

Twist pairs: 4~25 pairs

Insulation: PE, HDPE

Insulation color: 4 pairs color: Blue/white-blue; Green/white-green; Orange/white-orange; Brown/white-

brown, color coded according to ANSI/TIA/EIA-568-B color code

**Shield:** Aluminum foil, or Aluminum foil + copper drain wire/tinned drain wire

Sheath: flame retardant PVC Rohs compliant, LSZH compound

**Sheath color:** white, grey, blue or as per request

Package: 1000 feet or 305 meters per box or as per requirement

Main product model: FTP Cat6, HSYVP6, HSYYP6, HSYZP6