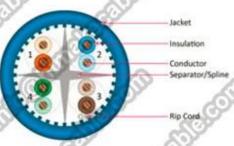

## **Product Description:**

We are one of the largest manufacturer and supplier of FTP Cat6 LAN cable in China with best price!

**Conductor:** CCS+CCA/CCA/CCU/BC

Conductor size: 0.57mm, 23AWG

Twist pairs: 4~25 pairs

Insulation: PE, HDPE

Insulation color: 4 pairs color: Blue/white-blue; Green/white-green; Orange/white-orange; Brown/white-

brown, color coded according to ANSI/TIA/EIA-568-B color code

**Shield:** Aluminum foil, or Aluminum foil + copper drain wire/tinned drain wire

Sheath: flame retardant PVC Rohs compliant, LSZH compound

**Sheath color:** white, grey, blue or as per request

Package: 1000 feet or 305 meters per box or as per requirement

Main product model: FTP Cat6, HSYVP6, HSYYP6, HSYZP6