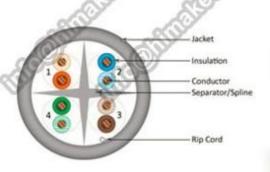

## **Product Description:**

We are one of the largest manufacturer and supplier of FTP Cat6 LAN cable in China with best price!

**Conductor:** CCS+CCA/CCA/CCU/BC

Conductor size: 0.57mm, 23AWG

Twist pairs: 4~25 pairs

Insulation: PE, HDPE

Insulation color: 4 pairs color: Blue/white-blue; Green/white-green; Orange/white-orange; Brown/white-

brown, color coded according to ANSI/TIA/EIA-568-B color code

**Shield:** Aluminum foil, or Aluminum foil + copper drain wire/tinned drain wire

Sheath: flame retardant PVC Rohs compliant, LSZH compound

**Sheath color:** white, grey, blue or as per request

Package: 1000 feet or 305 meters per box or as per requirement

Main product model: FTP Cat6, HSYVP6, HSYYP6, HSYZP6