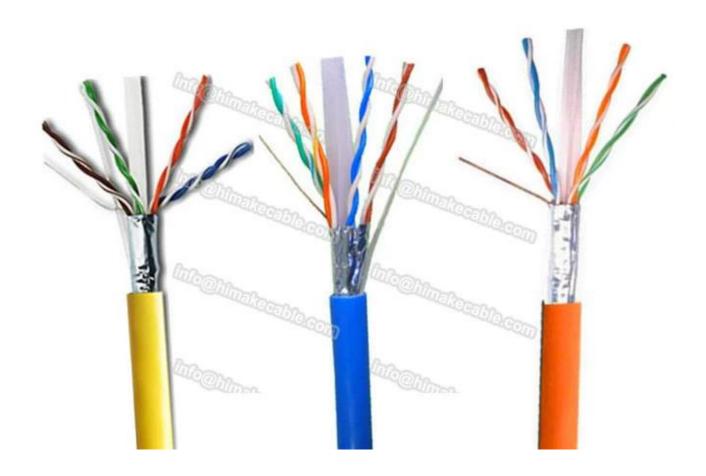

## **Product Description:**

We are one of the largest manufacturer and supplier of FTP Cat6 LAN cable in China with best price!

**Conductor:** CCS+CCA/CCA/CCU/BC

Conductor size: 0.57mm, 23AWG

Twist pairs: 4~25 pairs

Insulation: PE, HDPE

Insulation color: 4 pairs color: Blue/white-blue; Green/white-green; Orange/white-orange; Brown/white-

brown, color coded according to ANSI/TIA/EIA-568-B color code

**Shield:** Aluminum foil, or Aluminum foil + copper drain wire/tinned drain wire

Sheath: flame retardant PVC Rohs compliant, LSZH compound

**Sheath color:** white, grey, blue or as per request

Package: 1000 feet or 305 meters per box or as per requirement

Main product model: FTP Cat6, HSYVP6, HSYYP6, HSYZP6