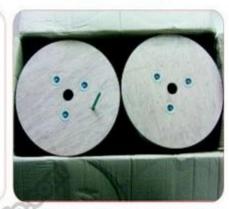

Packaging & Shipping

305m/pull out box

colour pull out box

2boxes in carton

305m/wooden reel

1000ft/wooden reel

305m wooden reel in carton

warehouse