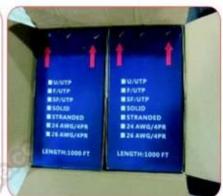

Sheath: flame retardant PVC Rohs compliant, LSZH compound

**Sheath color:** white, grey, blue or as per request

Package: 1000 feet or 305 meters per box or as per requirement

Main product model: FTP Cat6, HSYVP6, HSYYP6, HSYZP6

Packaging & Shipping

305m/pull out box

colour pull out box

2boxes in carton

305m/wooden reel

1000ft/wooden reel

305m wooden reel in carton

warehouse