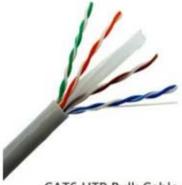

## **Product Description:**

We are one of the largest manufacturer and supplier of FTP Cat6 LAN cable in China with best price!

**Conductor:** CCS+CCA/CCA/CCU/BC

Conductor size: 0.57mm, 23AWG

Twist pairs: 4~25 pairs

Insulation: PE, HDPE

Insulation color: 4 pairs color: Blue/white-blue; Green/white-green; Orange/white-orange; Brown/white-

brown, color coded according to ANSI/TIA/EIA-568-B color code

**Shield:** Aluminum foil, or Aluminum foil + copper drain wire/tinned drain wire