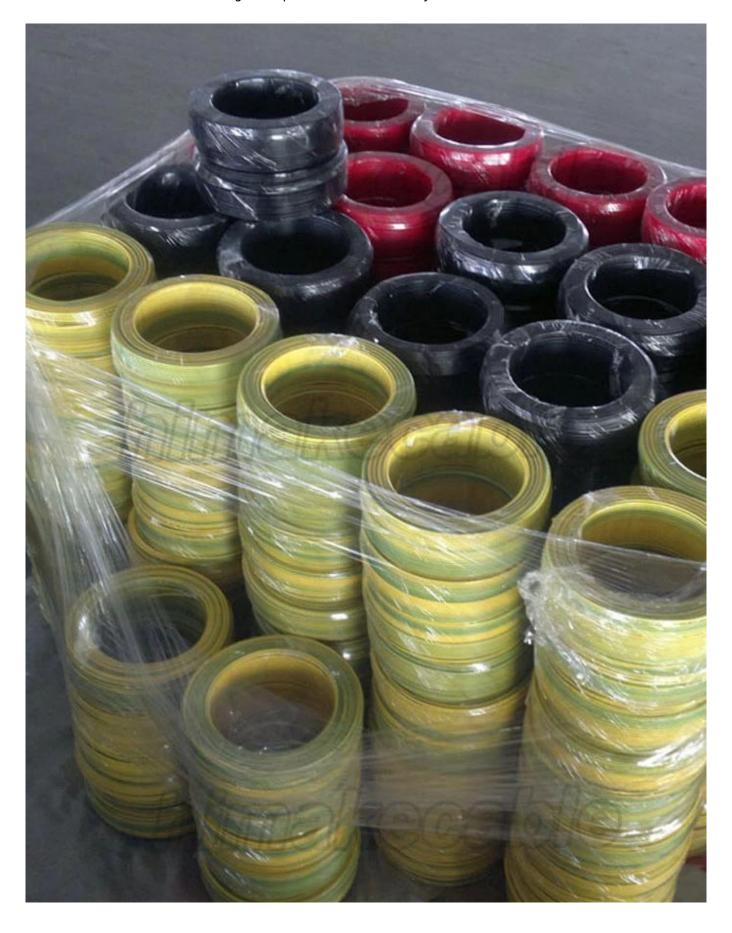

**Insulation:** flame retardant PVC, Rohs compliant PVC

Insulation color: Red, Black, Yellow, White, Blue, Green/Yellow or other color requested

Max. operating temperature: 70°C, 90°C

Package: 100 meters per roll, or as per requirement

#### **Product parameter:** (more details please email us: info@himakecable.com)

| Conductor<br>Cross-section<br>(mm <sup>2</sup> ) | Kind<br>of<br>Conductor | Insulation<br>Thickness<br>(mm) |     | weight | Min. insulation<br>resistance<br>(MΩ.km) |
|--------------------------------------------------|-------------------------|---------------------------------|-----|--------|------------------------------------------|
|                                                  |                         |                                 |     |        |                                          |
| 0.5                                              | 5                       | PVC/0.6                         | 2.4 | 8.34   | 0.013                                    |
| 0.75                                             | 5                       | PVC/0.6                         | 2.6 | 11.08  | 0.011                                    |
| 1                                                | 5                       | PVC/0.6                         | 2.8 | 13.73  | 0.01                                     |
| 1.5                                              | 5                       | PVC/0.7                         | 3.5 | 19.94  | 0.01                                     |
| 2.5                                              | 5                       | PVC/0.8                         | 4.2 | 30.95  | 0.009                                    |
| 4                                                | 5                       | PVC/0.8                         | 4.8 | 46.8   | 0.007                                    |
| 6                                                | 5                       | PVC/0.8                         | 6.3 | 67.82  | 0.006                                    |