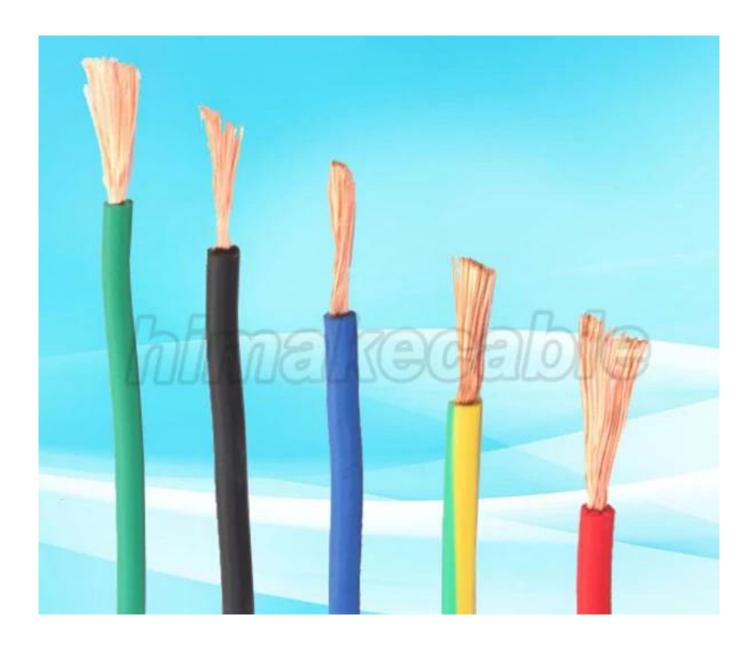

# **Product Description:**

Battery connect cable factory in China

**Type:** single or twin cables with different colors

**Conductor:** Class 5 plain annealed fine copper wire or tinned copper wire

Conductor nominal cross section area:10.0mm2~120mm2

**Insulation:** flame retardant PVC, Rohs compliant PVC

Insulation color: Red, Black, Yellow, White, Blue, Green/Yellow or other color requested

Max. operating temperature: 70°C, 90°C

Package: 100 meters per roll, or as per requirement

Main product model:RV, ZR-RV, H05V-K, H07V-K, Battery cable

**Product standard:** IEC60277, BS6500 VDE0281, GB/T 5023,IEC60332