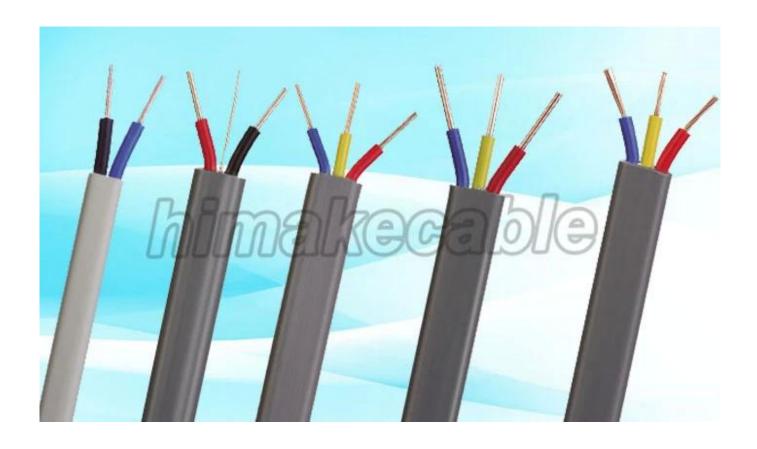

# **Product Description:**

**Nominal Voltage:** 300/500V 450/750V

Conductor: Class 1 or Class 2 plain annealed copper, solid copper or strand copper

Conductor nominal cross section area: 0.75~16sqmm

**Cores:** 2C, 3C, 2C+E, 3C+E

Insulation: PVC, flame retardant PVC

Insulation color: 2C: blue, brown, 3C: red, yellow, blue, 2C+E: blue, brown, naked E, or as per request

**Sheath:** PVC,flame retardant PVC

Sheath color: black, white, grey, or as per requirement

Max. operating temperature: 70°C, 90°C

Package: 100 meters per roll, or as per requirement

Main product model: BVVB, H05VVH2-U, H07VVH2-R, BS6004 624\*Y

**Product standard:** IEC60277, BS6004, VDE0281, GB/T 5023