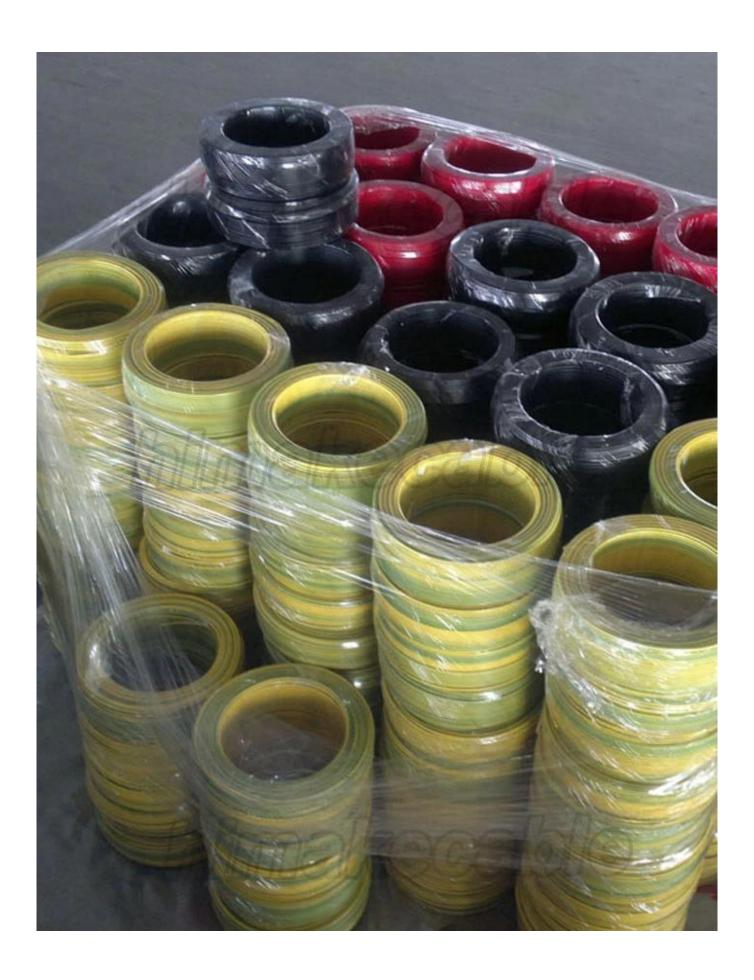

Insulation: PVC, flame retardant PVC

Insulation color: 2C: blue, brown, 3C: red, yellow, blue, 2C+E: blue, brown, naked E, or as per request

**Sheath:** PVC,flame retardant PVC

Sheath color: black, white, grey, or as per requirement

Max. operating temperature: 70°C, 90°C

Package: 100 meters per roll, or as per requirement

Main product model: BVVB, H05VVH2-U, H07VVH2-R, BS6004 624\*Y

**Product standard:** IEC60277, BS6004, VDE0281, GB/T 5023

### **Product application:**

The cables are used for general power supply and distribution purpose, as building wire for power, lighting, etc in house or outside house, and power supply and control wire to daily electrical appliance, suitable for use in conduit and for fixed, protected installation.