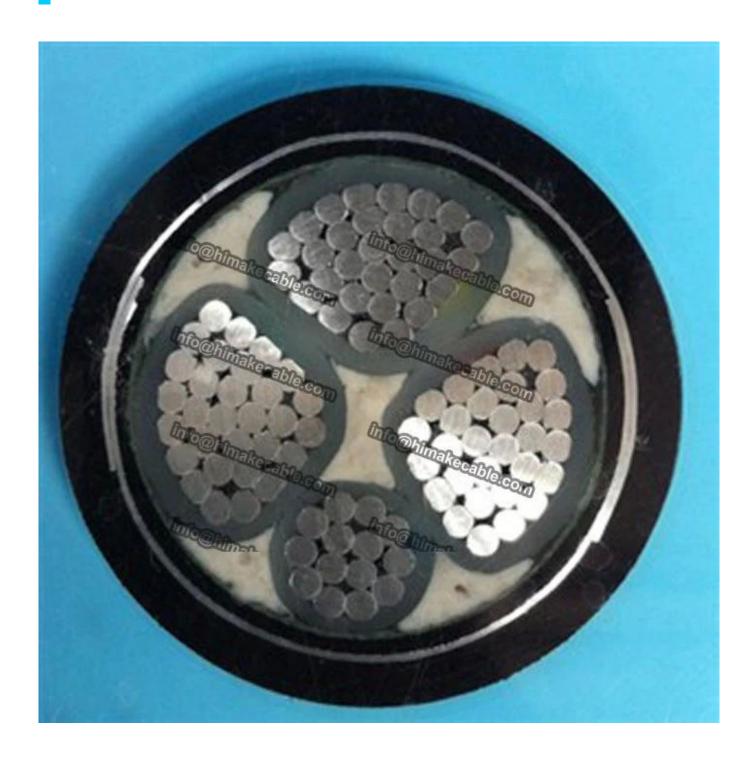

# **Product Description:**

Nominal Voltage: 0.6/1KV

**Conductor:** Class 1 solid or class 2 strand conductor, pure aluminum

Conductor nominal cross section area:  $1.5 \sim 1000 \text{sqmm}$ 

**Insulation:** XLPE

Insulation color: 2C: red + blue, 3C: red + yellow + green, 4C: red + yellow + green + blue, 5C: red +

yellow + green + blue + black, the identification method is with color tape normally

**Armor:** steel tape armor for multi-cores, aluminum tape armor for single core

**Sheath:** PVC, flame retardant PVC, Rohs compliant PVC

Sheath color: black or as per request

Max. operating temperature: 70°C, 90°C

Package: wooden drum or as per requirement

Main product model: YJLV22, ZR-YJLV22