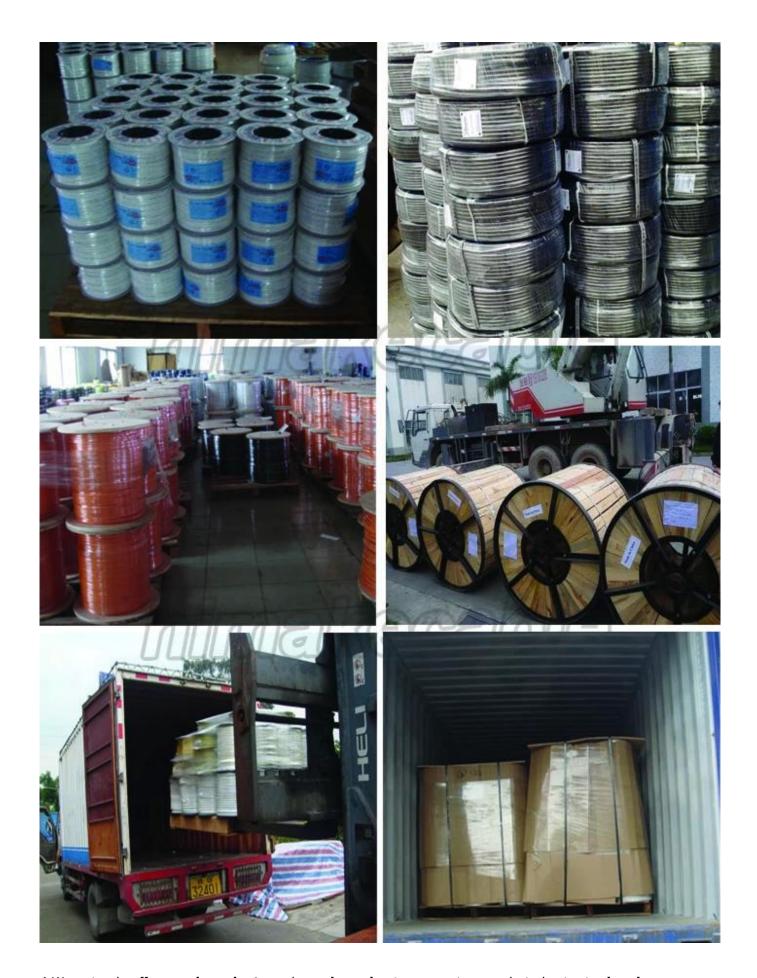

**Sheath:** PVC, flame retardant PVC, Rohs compliant PVC

Sheath color: black or as per request

Max. operating temperature: 70°C, 90°C

Package: wooden drum or as per requirement

Main product model: YJLV22, ZR-YJLV22