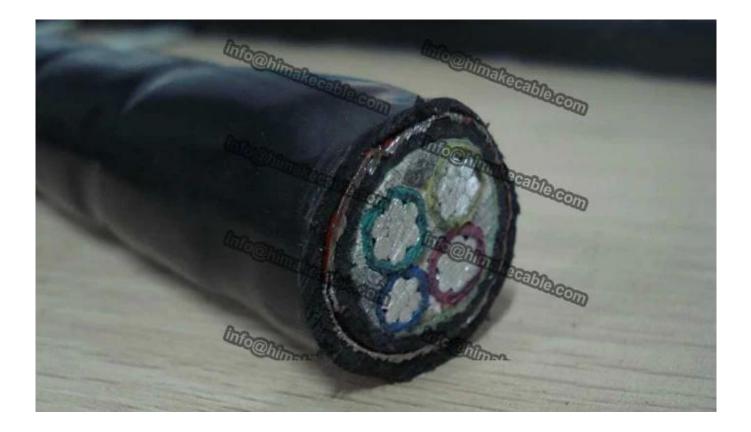

#### Nominal Voltage: 0.6/1KV

Conductor: Class 1 solid or class 2 strand conductor, pure aluminum

#### **Conductor nominal cross section area:** 1.5~1000sqmm

Insulation: PVC, flame retardant PVC, Rohs compliant PVC

**Insulation color:** 2C: red + blue, 3C: red + yellow + green, 4C: red + yellow + green + blue, 5C: red + yellow + green + blue + black, the identification method is with color tape normally

Armor: steel tape armor for multi-cores, aluminum tape armor for single core

Sheath: PVC, flame retardant PVC, Rohs compliant PVC

Sheath color: black or as per request

Max. operating temperature: 70°C, 90°C

Package: wooden drum or as per requirement

Main product model: VLV22, ZR-VLV22

Product standard: IEC60502, BS7870, VDE0276, GB/T12706, IEC60332