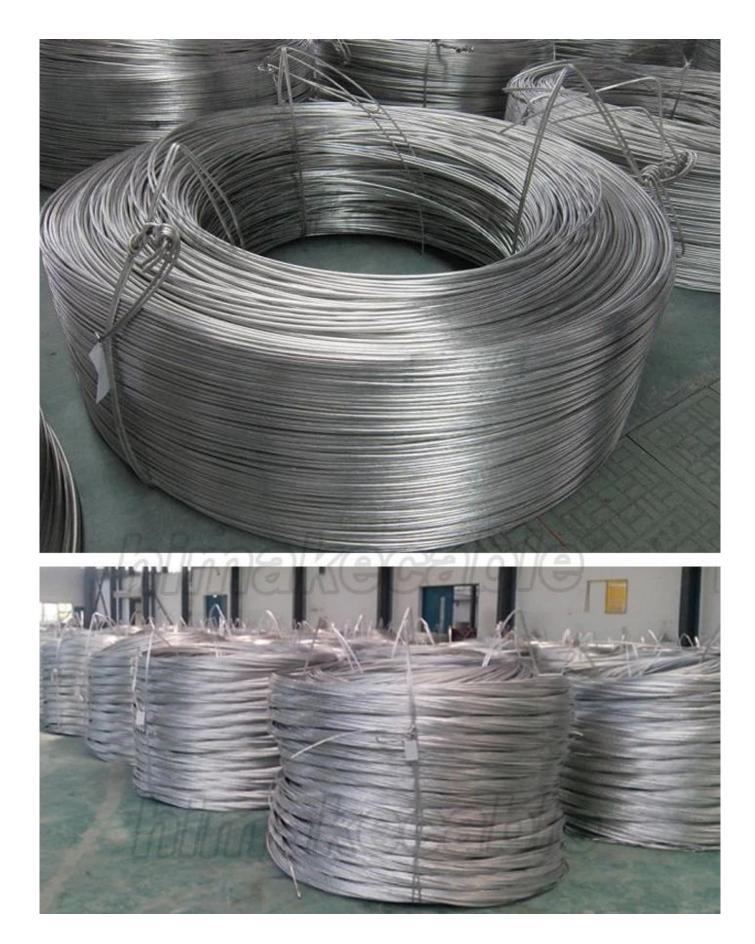

#### Nominal Voltage: 0.6/1KV

Conductor: Class 1 solid or class 2 strand conductor, pure aluminum

### **Product Advantages:**

1. The conductor is made of **new pure Aluminum**, ensuring a good electrical properties and a very good conductivity.

2. We are a very **professional cable manufacturer** with advanced production equipments and strict quality inspection system, ensuring the products complying the standard and customized requirement.