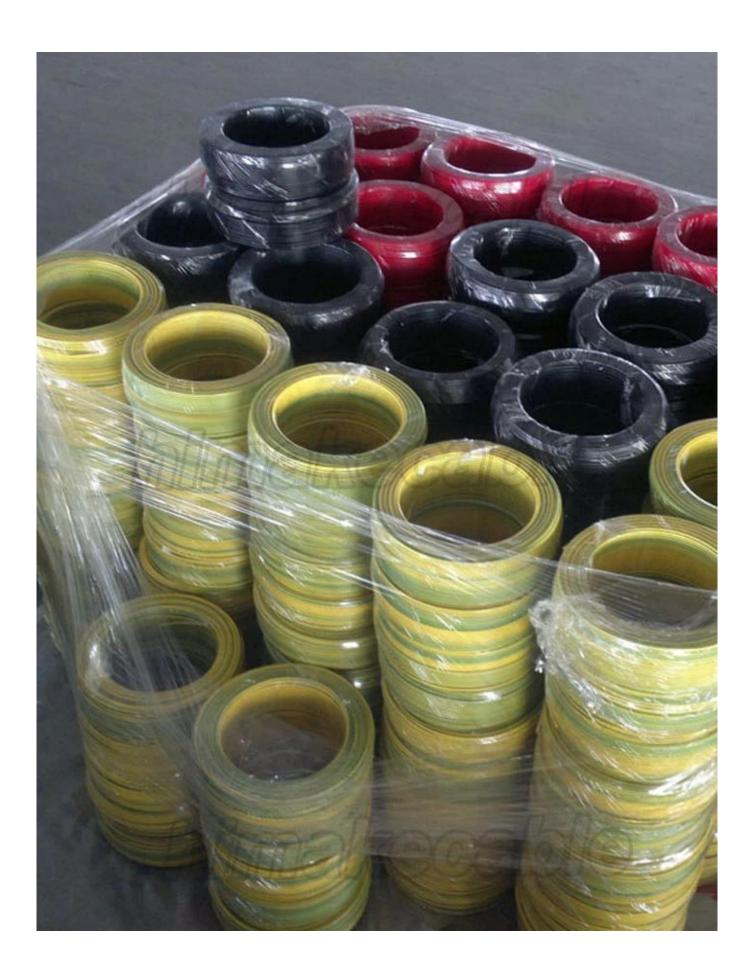

Cores: 3C+3E

**Insulation:** XLPE

**Insulation color:** blue + red + white + green/yellow

**Shield screen:** copper tape

Sheath: 5V-90 PVC

**Sheath color:** black or as per requirement

Max. operating temperature: 90°C

Package: wooden drum, or as per requirement

Main product model: VSD cable

Product standard: AS/NZS5000.1