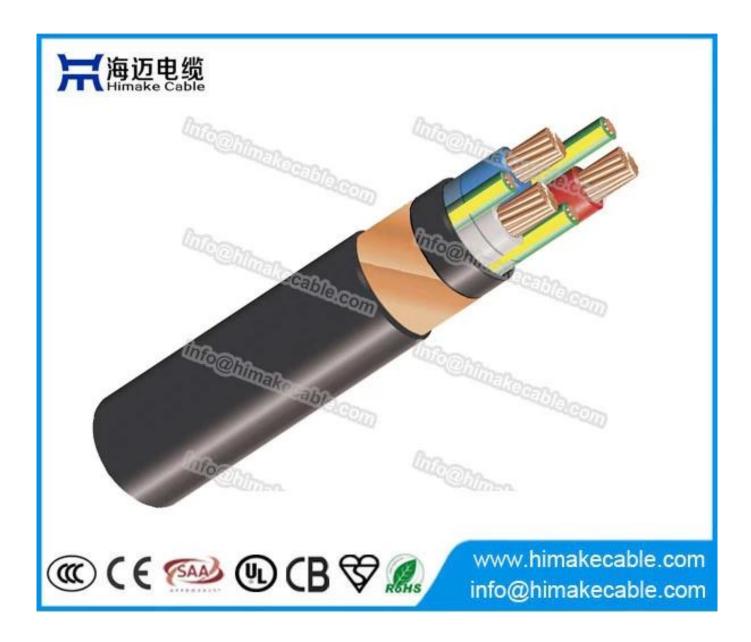

## **Product Description:**

Nominal Voltage: 0.6/1KV

**Conductor:** Oxygen free plain copper wire, class 2 conductor type, Note: 16~300mm2 can be flexible

conductor stranding to aid termination

Conductor nominal cross section area: 1.5~300sqmm

Cores: 3C+3E

**Insulation:** XLPE

**Insulation color:** blue + red + white + green/yellow

**Shield screen:** copper tape

Sheath: 5V-90 PVC

**Sheath color:** black or as per requirement

Max. operating temperature: 90°C

Package: wooden drum, or as per requirement

Main product model: VSD cable

Product standard: AS/NZS5000.1

#### **Product characteristics:**

Designed to significantly reduce radiated interference from electrical noise by using symmetrical, balanced and screened construction.

### **Product application:**

To supply motors from variable speed controllers in fixed installations. Cables can be laid unenclosed, enclosed in conduit, mouted on tray, or underground ducts, where they are not subject to mechanical damage, also suitable for glanding.

#### **Product parameter:** (more details please email us: info@himakecable.com)

| Phase conductor    | Earth conductor    | O.D. range<br>(mm) | Approx. cable weight (kg/km) | Min. bending radius<br>(mm) |
|--------------------|--------------------|--------------------|------------------------------|-----------------------------|
| (mm <sup>-</sup> ) | (mm <sup>-</sup> ) | , ,                |                              | ,                           |
| 3×1.5              | 1×1.5              | 12.9~13.8          | 240                          | 165                         |
| 3×2.5              | 1×2.5              | 14.5~15.5          | 330                          | 180                         |
| 3×4.0              | 1×2.5              | 14.9~15.8          | 375                          | 190                         |
| 3×6.0              | 3×1.5              | 16.4~17.3          | 415                          | 210                         |
| 3×10               | 3×1.5              | 17.3~18.2          | 550                          | 220                         |
| 3×16               | 3×2.5              | 20.5~21.5          | 760                          | 260                         |