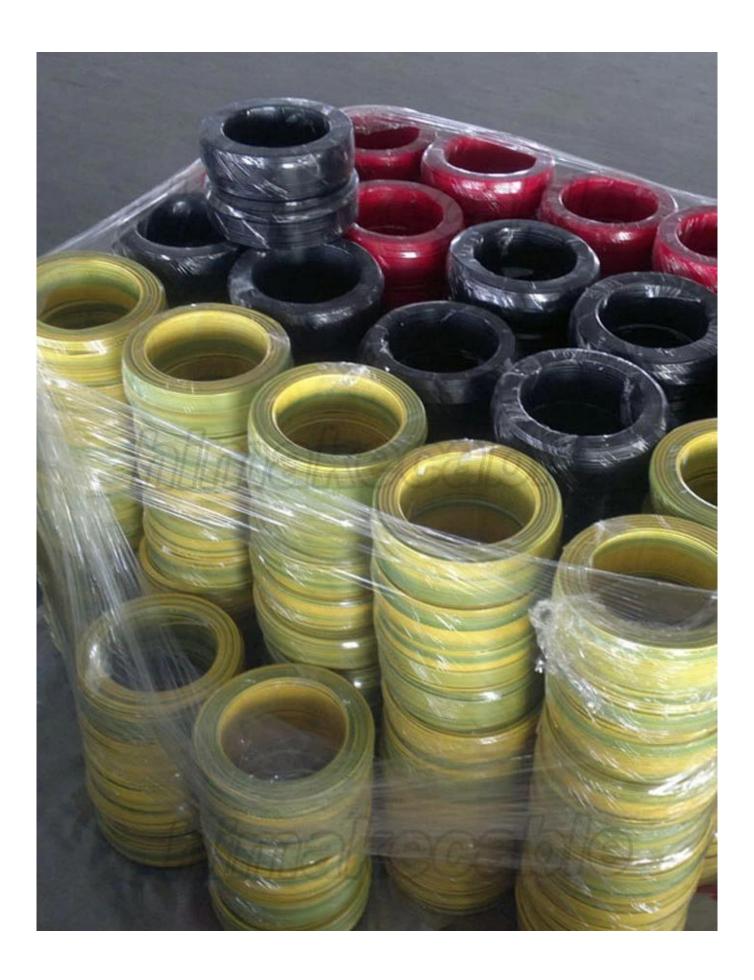

**Cores:** 2C, 2C+E, 3C+E, 4C+E

**Insulation:** V-75 PVC, or V-90 PVC

Insulation color: 2C: blue + brown, 2C+E: blue + brown + green/yellow, 3C+E: brown + black + grey +

green/yellow, 4C+E: blue + brown + black + grey + green/yellow

**Shield:** tinned copper wire braiding screen or copper wire braiding screen

Sheath: 4V-75 PVC, or 5V-90 PVC

**Sheath color:** orange, black, white, grey or as per requirement

Max. operating temperature: 75°C, or 90°C

Package: 100 meters per roll, 500 meters per reel, or as per requirement

**Product standard:** AS/NZS 3191