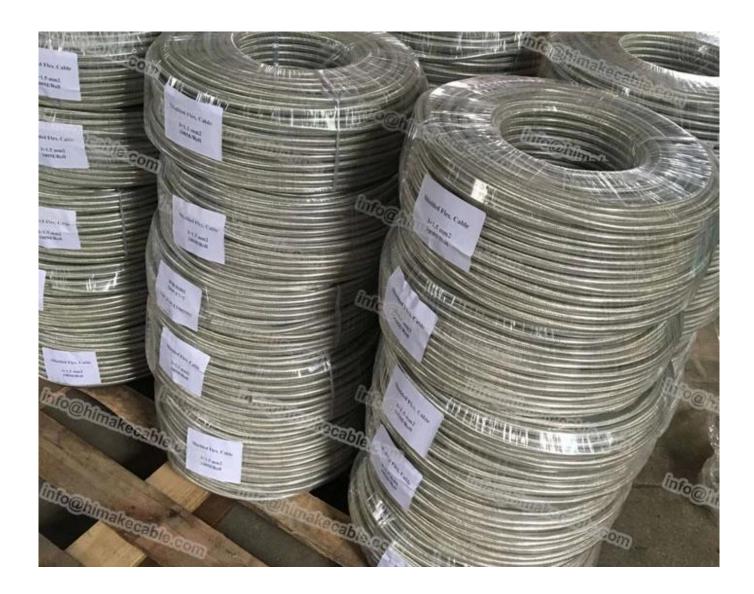

Package: 100 meters per roll, 500 meters per reel, or as per requirement

**Product standard:** AS/NZS 3191