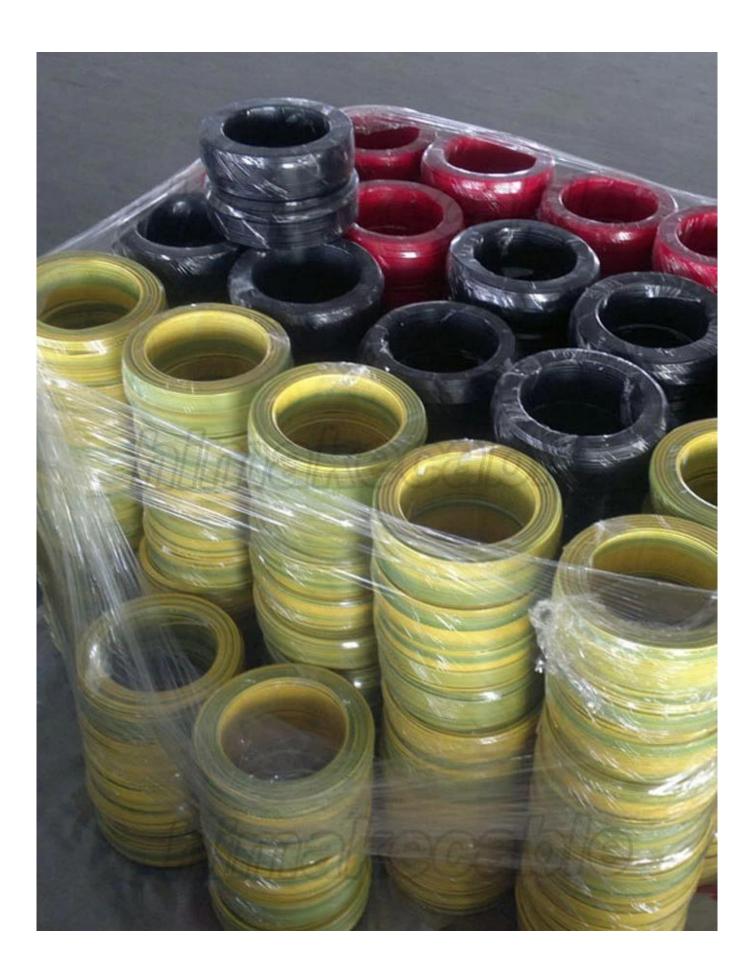

Cores: 2C, 2C+E, 3C+E, 4C+E

**Insulation:** V-75 PVC, or V-90 PVC

Insulation color: 2C: blue + brown, 2C+E: blue + brown + green/yellow, 3C+E: brown + black + grey +

green/yellow, 4C+E: blue + brown + black + grey + green/yellow

Sheath: 4V-75 PVC, or 5V-90 PVC

**Sheath color:** orange, black, white, grey or as per requirement

Max. operating temperature: 75°C, or 90°C

Package: 100 meters per roll, 500 meters per reel, or as per requirement

### **Product parameter:** (more details please email us: info@himakecable.com)

| Conductors cores and           | Conductor   | Insulation thickness | Sheath thickness | Nominal O.D. | Approx. cable  |
|--------------------------------|-------------|----------------------|------------------|--------------|----------------|
| nominal area(mm <sup>2</sup> ) | type        | (mm)                 | (mm)             | (mm)         | weight (kg/km) |
| 2×0.75                         | OFC class 5 | 0.6                  | 0.8              | 6.30         | 56             |
| 2×1.0                          | OFC class 5 | 0.6                  | 0.8              | 6.70         | 65             |
| 2×1.5                          | OFC class 5 | 0.7                  | 0.8              | 7.70         | 87             |
| 3×0.75                         | OFC class 5 | 0.6                  | 0.8              | 6.7          | 67             |
| 3×1.0                          | OFC class 5 | 0.6                  | 0.8              | 7.0          | 77             |
| 3×1.5                          | OFC class 5 | 0.7                  | 0.9              | 8.3          | 108            |
| 3×2.5                          | OFC class 5 | 0.8                  | 1.1              | 10.1         | 173            |