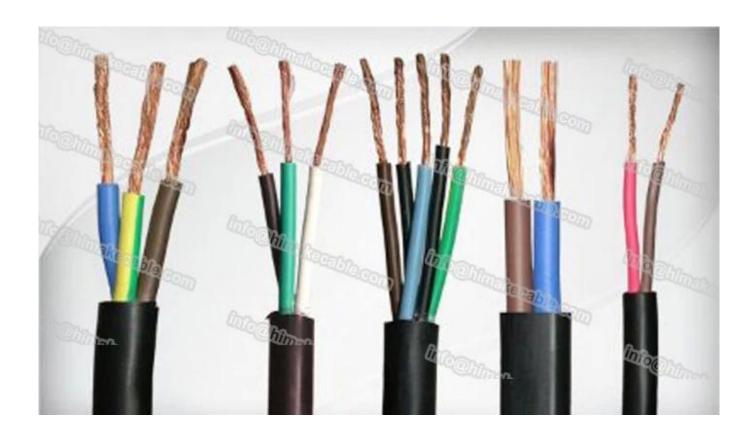

Cores: 2C, 2C+E, 3C+E, 4C+E

**Insulation:** V-75 PVC, or V-90 PVC

Insulation color: 2C: blue + brown, 2C+E: blue + brown + green/yellow, 3C+E: brown + black + grey +

green/yellow, 4C+E: blue + brown + black + grey + green/yellow

Sheath: 4V-75 PVC, or 5V-90 PVC

**Sheath color:** orange, black, white, grey or as per requirement

Max. operating temperature: 75°C, or 90°C

Package: 100 meters per roll, 500 meters per reel, or as per requirement