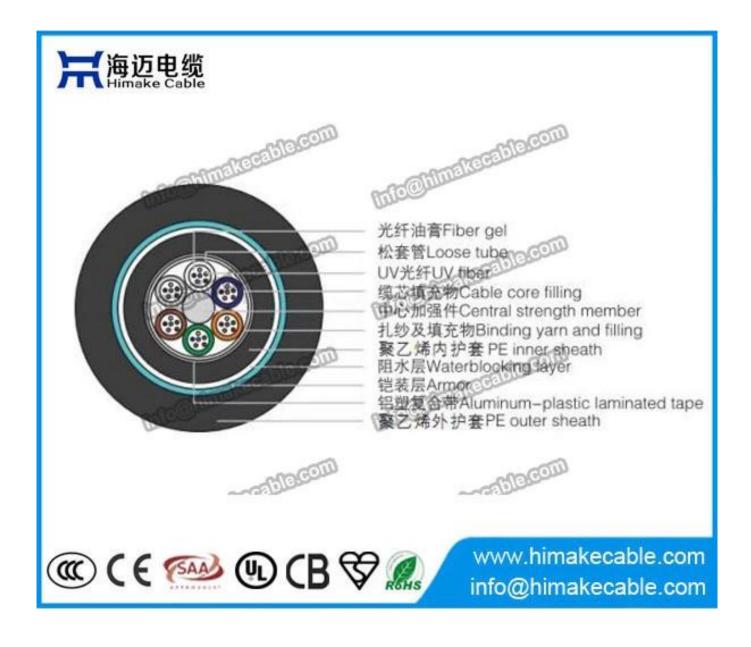

#### **Product Description**

The fibers, 250um, are positioned in a loose tube made of a high modulus plastic. The tubes are filled with a water resistant filling compound. A steel wire, sometimes sheathed with PE for cable with high fiber count, locates in the center of core as a metallic strength member. Tubes (and fillers) are stranded around the strength member into a compact and circular cable core. An Aluminum Polyethylene Laminated (APL) is applied around the cable core, which is filled with the filling compound to protect it from water ingress. Then the cable core is covered with a thin PE inner sheath. After the PSP is longitudinally applied over the inner sheath, the cable is completed with a PE outer sheath.

#### **Product characteristics**

- 1. 2~228 fibers, jelly filled, fiber contained loose tubes
- 2. Good mechanical and temperature performance

- 3. High strength loose tube that is hydrolysis resistant4. Special tube filling compound ensure a critical protection of fiber5. Specially designed compact structure is good at preventing loose tubes from shrinking6. Crush resistance and flexibility
- 7. PE outer sheath protects cable from ultraviolet radiation
- 8. Good cable watertight.