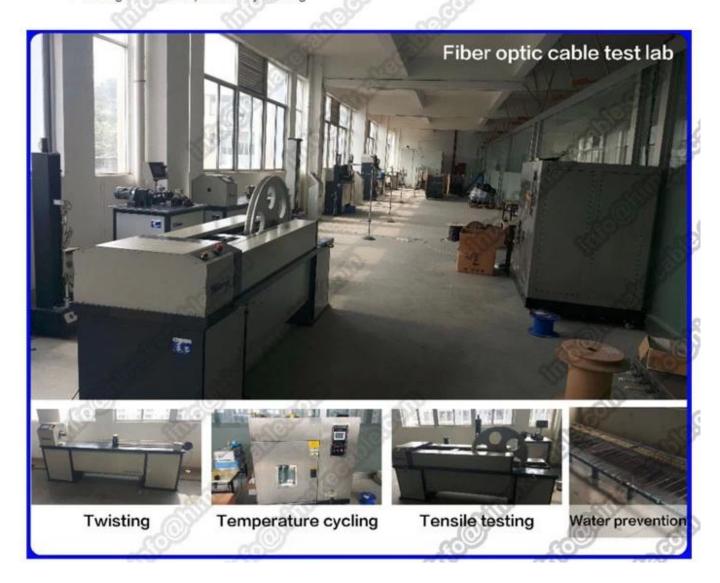

## **Optic Fiber Cable Testing**

- · Fiber Testing
- · Testing after fiber coloring
- · Testing after fiber stranding
- · Testing after fiber optic cable jacketing