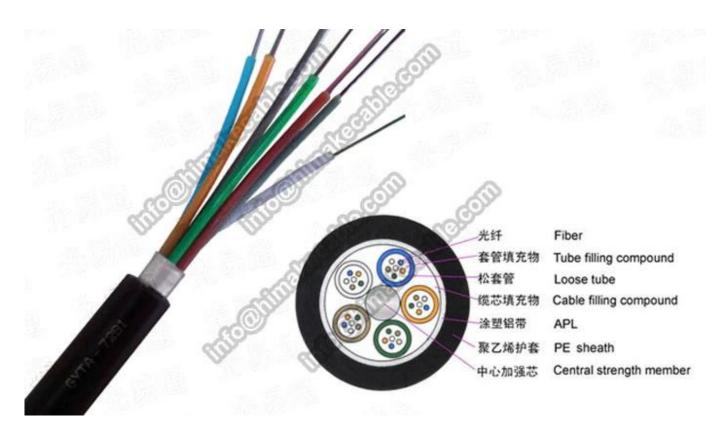

The fibers, 250um, are positioned in a loose tube made of a high modulus plastic. The tubes are filled with a water resistant filling compound. A steel wire, sometimes sheathed with PE for cable with high fiber count, locates in the center of core as a metallic strength member. Tubes (and fillers) are stranded around the strength member into a compact and circular cable core. An Aluminum Polyethylene Laminate (APL) is applied around the cable core, which is filled with the filling compound to protect it from water ingress. Then, the cable is completed with a PE sheath.

## Product characteristics:

- 1. 2~228 fibers, jelly filled, fiber contained central loose tube
- 2. Good mechanical and temperature performance
- 3. High strength loose tube that is hydrolysis resistant
- 4. Special tube filling compound ensure a critical protection of fiber
- 5. Specially designed compact structure is good at preventing loose tubes from shrinking
- 6. Crush resistance and flexibility
- 7. PE sheath protects cable from ultraviolet radiation
- 8. the cable good watertight