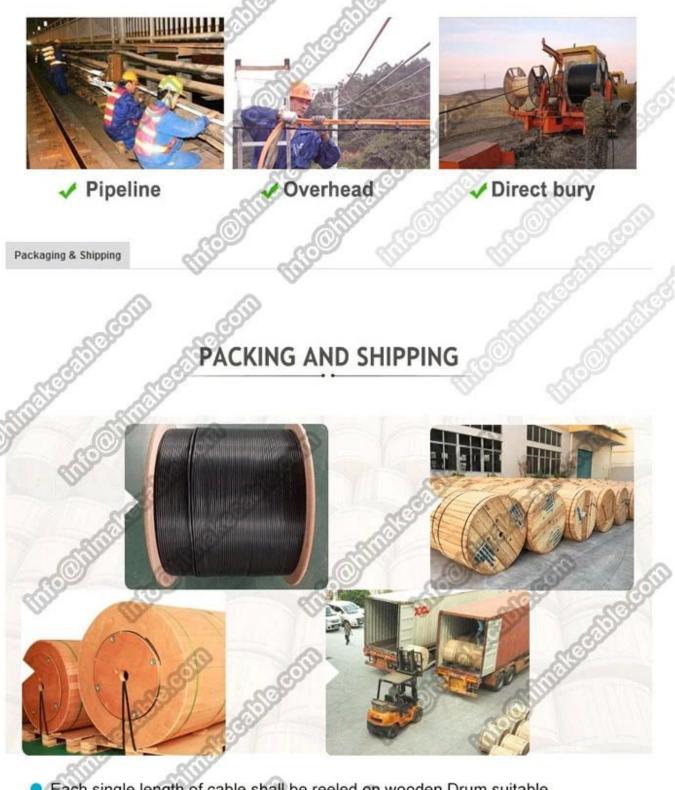

### Laying modes: Aerial & Conduit

Rural communication, local trunk line, CATV & computer networks system

Long distance communication and LAN, even the places with requirement of moisture-proof and rodent-proof  $% \mathcal{A}(\mathcal{A})$ 

# APPLICATION

 Each single length of cable shall be reeled on wooden Drum suitable for long-distance shipment.

How to contact us?

Put your inquiry details in the box below, and click "Contact Now".