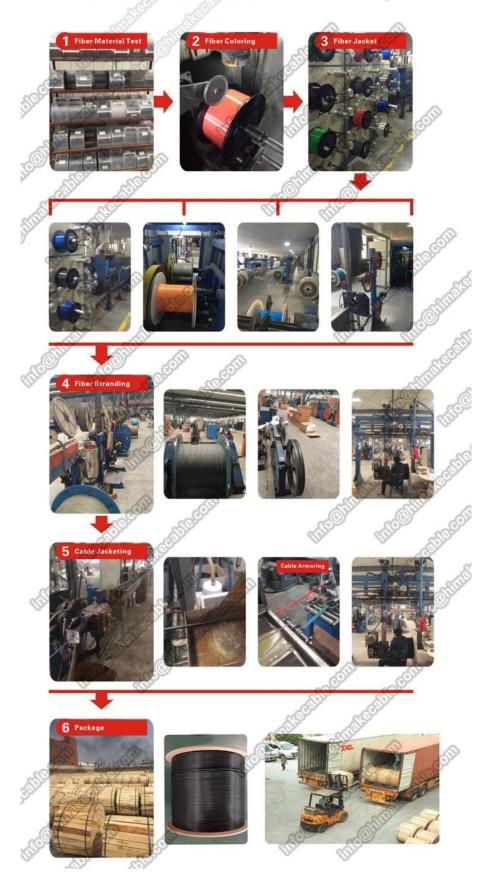

#### Fiber Optic Cable Production Process

- Fiber Testing
- Fiber Coloring based on Fiber Color Identification
- Fiber coating
- Fiber tubes stranding with center strength member
- Fiber cable jacketing outer sheath together with armored material
- Finished fiber optic cable reeled in fumigated wooden dru