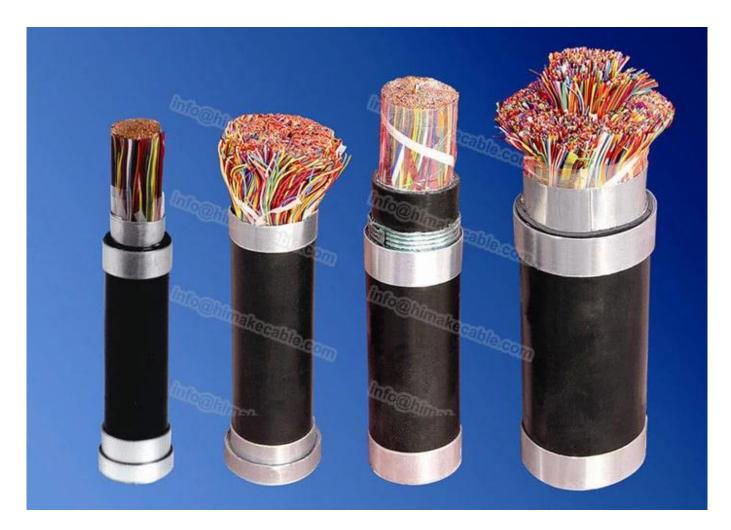

## **Product Description:**

Conductor: Bare Copper

Conductor size: 0.32mm, 0.4mm, 0.5mm, 0.6mm, 0.7mm, 0.9mm

Insulation: HDPE

Cores: 5~2400 pairs, 100 pair and above has the 1% prepared line pairs that is not more than 6 pairs Insulation color: there is 10 kinds color in total, every pair's insulation color is according to stated

chromatogram

Wrapping tape: polyester tape

Shield: Aluminum band, both sides of the aluminum band combine the polyolefin membranes with

thickness 0.05mm Sheath: LDPE

Sheath color: black, or other as per requirement

Package: 100 meters per roll, 500 meters per wooden reel, wooden drum or as per requirement

Main product model: HYA

Product standard: GY/T 322, IEC 708-1, PEA PE-22