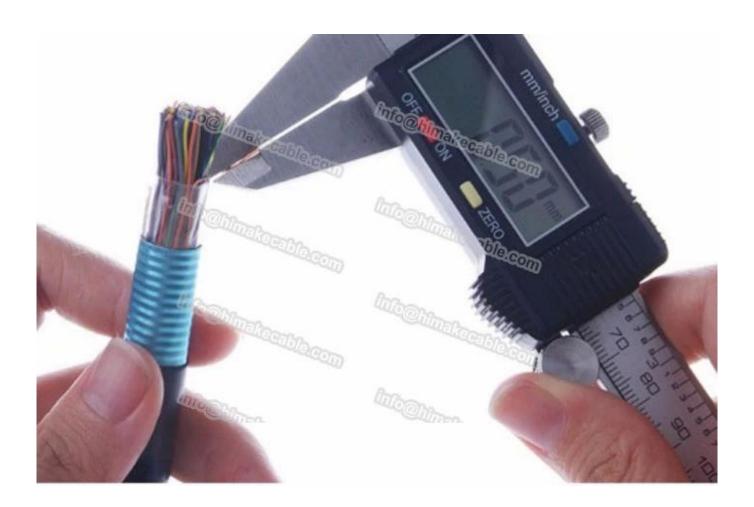

Product Electrical Property: (more spec. details please email us: info@himakecable.com )

| Part Number                     | 5P-2400P Telephone Cable(0.4mm) | 5P-1200P Telephone Cable(0.5mm) |
|---------------------------------|---------------------------------|---------------------------------|
| Conductor Diameter(mm)          | 0.4±0.01                        | 0.5±0.01                        |
| Conductor Material              | Solid Bare Copper               | Solid Bare Copper               |
| Insulation Diameter(mm)         | 0.7±0.01                        | 0.9±0.01                        |
| Insulation Material             | Solid PE                        | Solid PE                        |
| Wrapping Material               | plastic tape                    | plastic tape                    |
| Shield Material                 | Corrugated Al Tape              | Corrugated Al Tape              |
| Thickness(mm)                   | 0.25                            | 0.25                            |
| Sheath Diameter(mm)             | 7.5-70                          | 8.5-65                          |
| Sheath Thickness(mm)            | ≥1.4-3.2                        | ≥1.4-3.2                        |
| Sheath Material                 | LDPE                            | LDPE                            |
| Operating Temperature Range(°C) | -50 to 60                       | -50 to 60                       |
| Weight (kgs/km)                 | 60-7500                         | 75-7500                         |
| package                         | 305-4000meters/roll             | 305-2000meters/roll             |