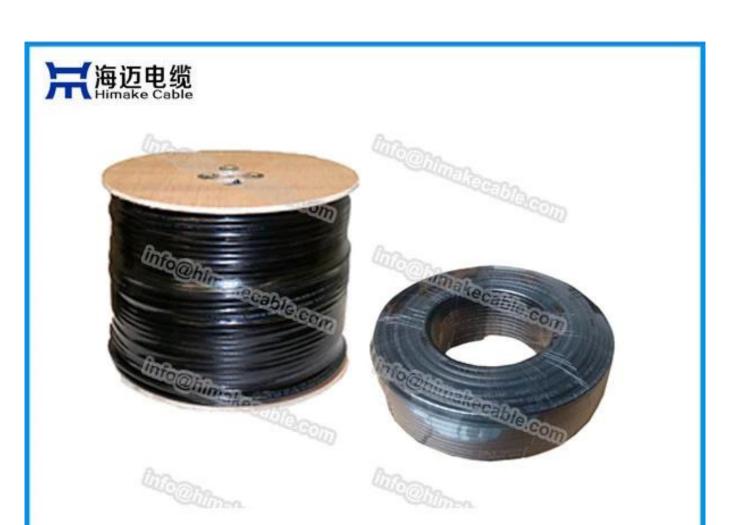

Sheath: PVC or LDPE

Sheath color: black, white, grey, or other as per requirement

Package: 100 meters per roll, 200 meters per roll, 500 meters per wooden reel, or as per requirement

Main product model: HYV, HYY, HYVP