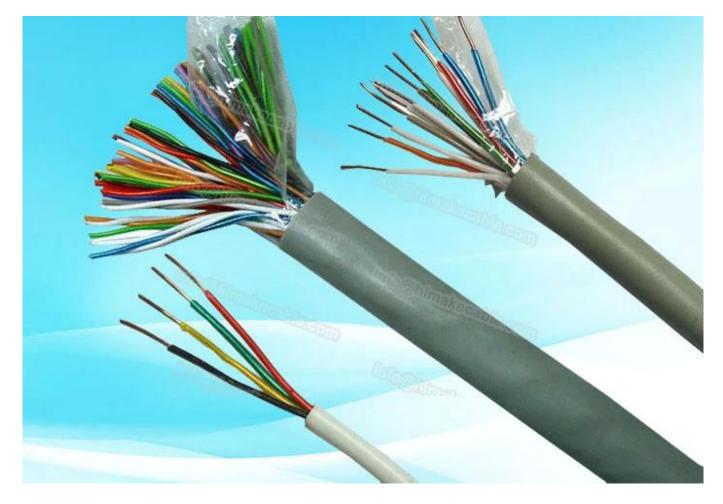

## **Product Description:**

Conductor: Bare Copper/TC

Conductor size: 0.4mm, 0.5mm, 0.6mm, 0.8mm

Insulation: PE

Cores: 2C, 4C,6C, 8C, or 1~4 pairs for indoor use, 5~200 pairs for outdoor use mainly

Shield (optional): drain wire + Al foil + braiding (optional)

Sheath: PVC or LDPE

Sheath color: black, white, grey, or other as per requirement

Package: 100 meters per roll, 200 meters per roll, 500 meters per wooden reel, or as per requirement

Main product model: HYV, HYY, HYVP

Product standard: GY/T 840, GY/T 322, ISO/IEC 11801, ANSL/EIA/TIA 568B