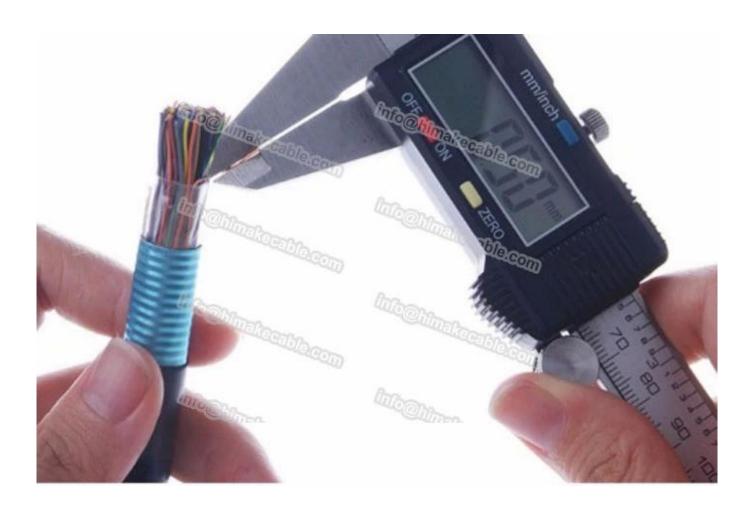

## **Product Description:**

Conductor: Bare Copper/TC

Conductor size: 0.4mm, 0.5mm, 0.6mm, 0.8mm

Insulation: PE

Cores: 2C, 4C,6C, 8C, or 1~4 pairs for indoor use, 5~200 pairs for outdoor use mainly

Shield (optional): drain wire + Al foil + braiding (optional)

## Product Electrical Property: (more spec. details please email us: info@himakecable.com )

| Conductor diameter                                   | 0.50mm₽                                          | 0.60mm↔ | 0.80mm₽ |
|------------------------------------------------------|--------------------------------------------------|---------|---------|
| DC resistance Ω/km 20°C₽                             | ≲95₽                                             | ≤65.8₽  | ≲36.6₽  |
| DC resistance imbalance% 20℃ ₽                       | ≲5₽                                              | ≲50     | ≲5₽     |
| Insulated dielectric strength₽                       | 1500ac or 2250ac,mustn't be punched in 1 minute₽ |         |         |
| The situation of conductor wire breadking and mixing | No breaking or mixing₽                           |         |         |