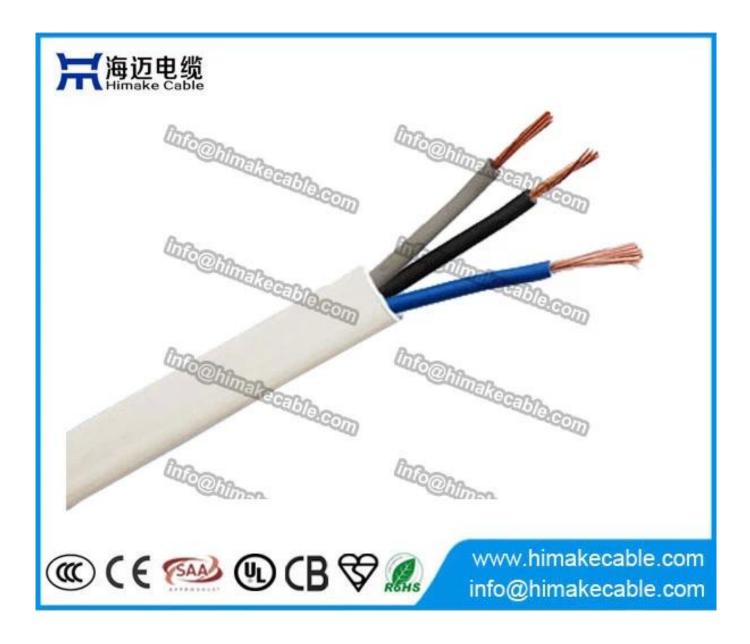

#### Nominal Voltage: 300/300V, 300/500V

Conductor: Class 5 plain annealed fine copper wire or tinned copper wire

Conductor nominal cross section area: 0.5~0.75sqmm, it can be up to 2.5sqmm as per request

Insulation: PVC, flame retardant PVC, Rohs compliant PVC

Insulation color: yellow, brown, black, blue or other color requested

Sheath: PVC, flame retardant PVC, Rohs compliant PVC

Sheath color: white, grey, black, or as per requirement

Max. operating temperature: 70°C, 90°C

Package: 100 meters per roll, or as per requirement

Main product model: RVVB, H03VVH2-F

Product standard: IEC60277, BS6500 VDE0281, GB/T 5023, IEC60332

Product characteristics:

Very flexible for easy bending, high temperature resistance, low temperature resistance, flame retardant and high electrical conductivity, also fire resistance, UV resistance or Rohs compliant can be available as per request