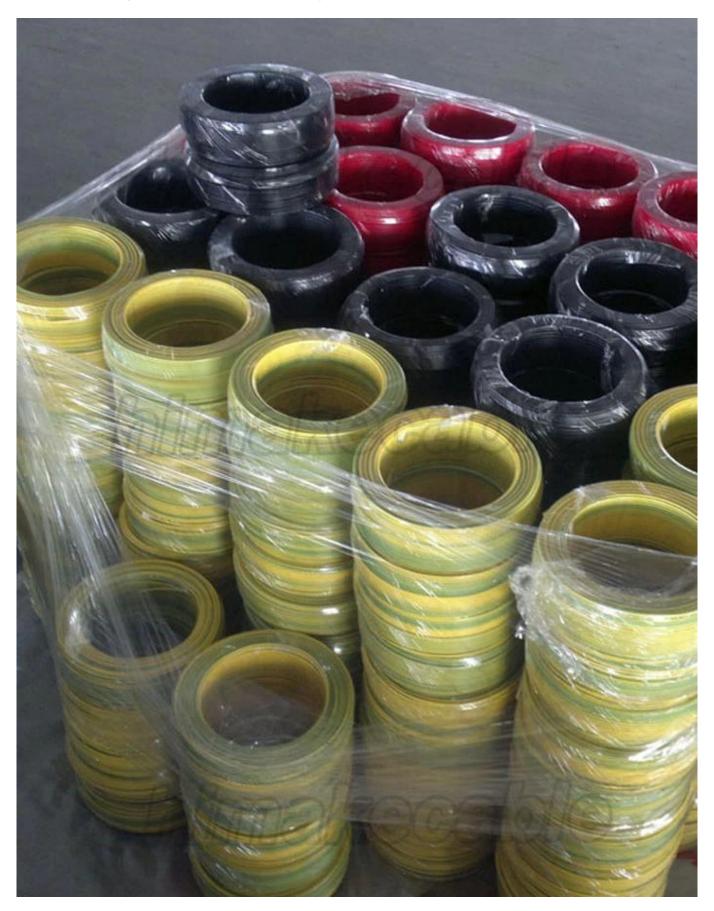

Package: 100 meters per coil, or wooden drum, or as per requirement

Main product model: RE-2Y(St)Y PiMF, RE-2Y(St)Yv PiMF, RE-2Y(St)Y TiMF, RE-2Y(St)Yv TiMF

**Product standard:** IEC60277, IEC60332-1, BS5308, VDE0816, EN50288-7

**Conductor nominal cross section area:** 0.5sqmm, 0.75sqmm, 1.3sqmm

**Insulation: PE** 

**Insulation color: Pair:** a core, black; b core, white; **Triple:** a core, black; b core, white; c core, red; with number print; cores laid up to form pairs or tirples and all stranded together