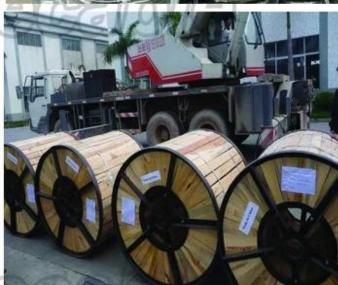

Package: 100 meters per coil, or wooden drum, or as per requirement

Main product model: RE-2Y(St)Y PiMF, RE-2Y(St)Yv PiMF, RE-2Y(St)Y TiMF, RE-2Y(St)Yv TiMF

**Product standard:** IEC60277, IEC60332-1, BS5308, VDE0816, EN50288-7