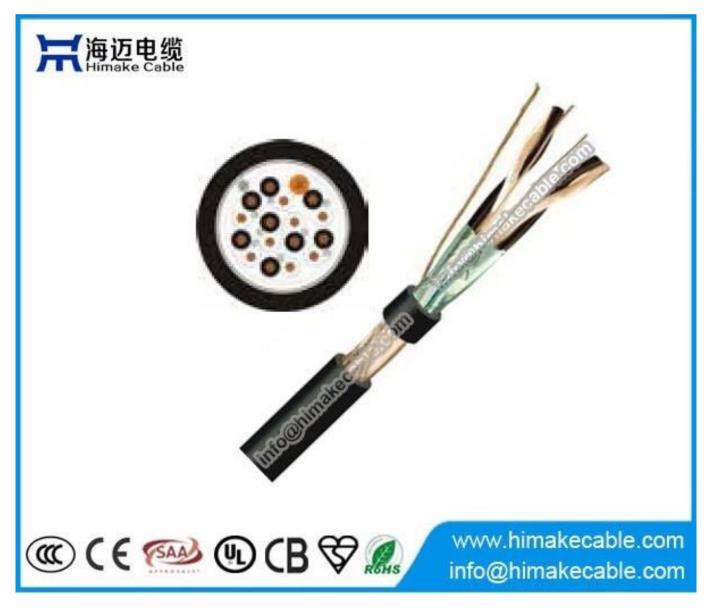

### **Product Description:**

Individual and overall screened Instrumentation cable RE-2Y(St)Yv PiMF TiMF with cold resistant flame retardant enhanced outer sheath

Nominal Voltage: 300/500V

Conductor: pure annealed copper 7 strands as to IEC60228, VDE0295, class2

**Conductor nominal cross section area:** 0.5sqmm, 0.75sqmm, 1.3sqmm

**Insulation: PE** 

**Insulation color: Pair:** a core, black; b core, white; **Triple:** a core, black; b core, white; c core, red; with number print; cores laid up to form pairs or tirples and all stranded together

**Individual shield: PiMF:** Pairs in Metal Foil, double cores are fixed with PES tape, tinned drain wire and AL-PES tape with screened; **TiMF:** Triple cores are fixed with PES tape, tinned drain wire and AL-PES tape with screened;

**Communication core (optional):** 0.5 sqmm, PE insulated, organge (for multicore version)

**Overall wrapping tape:** clear polyester tape

Overall Shield: Electrostatic screen (St) of plastic-coated Aluminum foil

**Drain wire:** 0.5 sgmm (7/0.3mm) tinned copper wires stranded

Outer sheath: cold resistant flame retardant PVC

**Sheath color:** Black, or Blue, or Grey, or as per request

**Temperature range:** fixed laying: -40~+70°C; flexible application: -5~+50°C

Package: 100 meters per coil, or wooden drum, or as per requirement

Main product model: RE-2Y(St)Y PiMF, RE-2Y(St)Yv PiMF, RE-2Y(St)Y TiMF, RE-2Y(St)Yv TiMF

**Product standard:** IEC60277, IEC60332-1, BS5308, VDE0816, EN50288-7