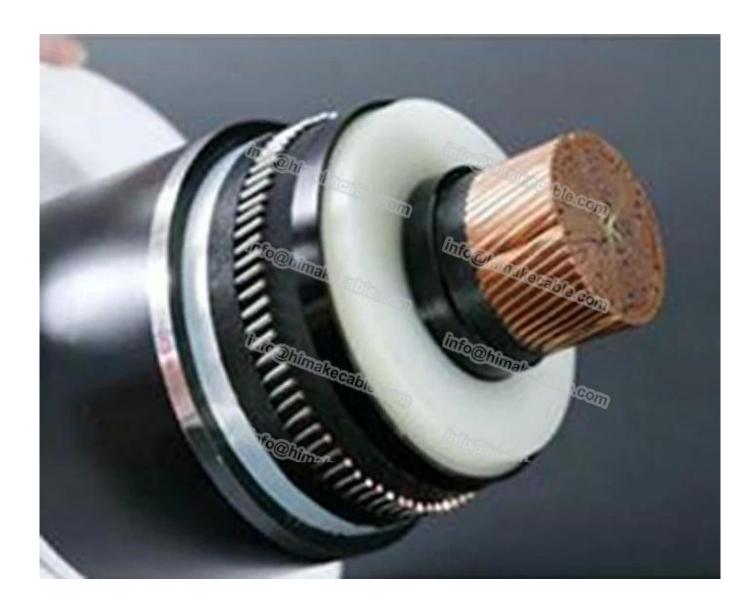

## **Product Description:**

Nominal Voltage: 50/66KV, 64/66KV, 64/110KV, 127/220KV, 290/550KV

**Conductor** Plain circular compacted copper or aluminum conductor for ≤800mm2, compacted milkier copper or aluminum conductor with separator tape for 800mm2

**Conductor-screen** ☐ Helically applied semi-conductive tape ≥ 500mm2, Extruded semi-conductive cross linked polyethylene

**Insulation:** Extruded supper clean cross-linked polyethylene

**Insulation-screen:** Extruded bonded semi-conductive cross linked polyethylene

**Block water buffering layer:** Helically applied swellable tape

**Metallic sheath:** Longitudinally applied, Lead sheath; the metallic sheathed is capable of carrying required short circuit current

Armore type: Steel Wire Armored

Asphalt: Black asphalt coating

Jacket and Graphite: Extruded polyethylene or polyvinyl chloride, Graphite coating on the outer jacket.

Conductor nominal cross section area: 240~3000sqmm

Max. operating temperature: 90°C, 105°C